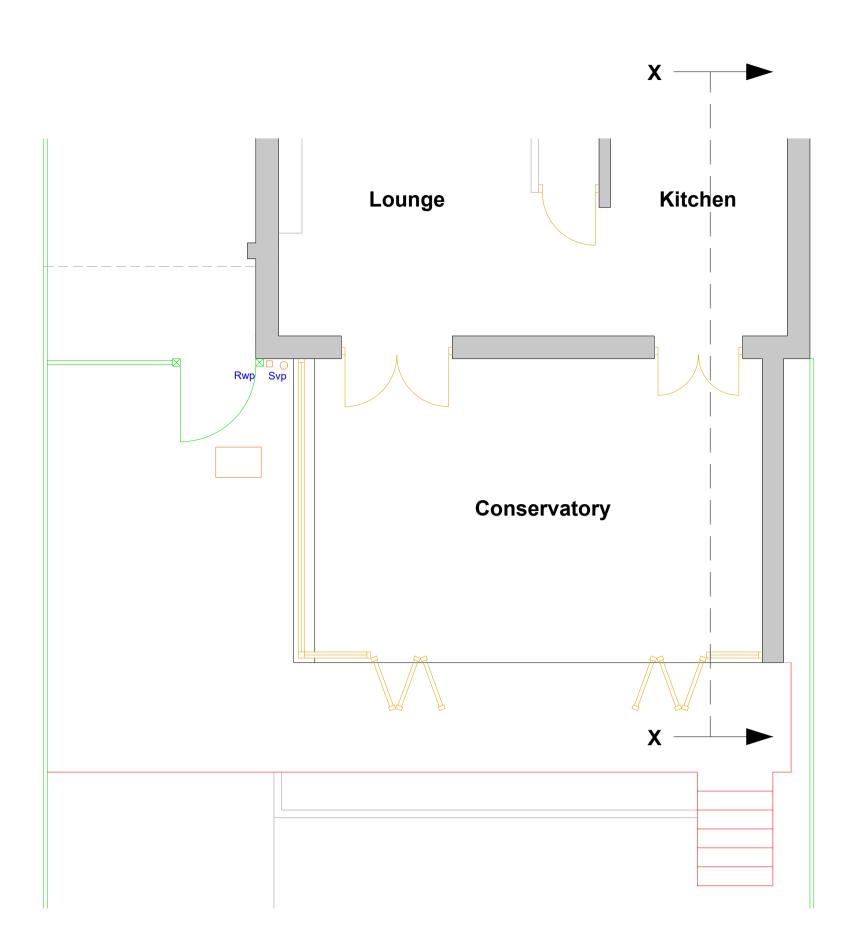

#### **EXISTING GROUND FLOOR PLAN**

**EXISTING SIDE ELEVATION** 

1:50 Scale Bar

**EXISTING SECTION X - X** 

**EXISTING REAR ELEVATION** 

This drawing is provided as a document to gain either Planning Permission or Building Regulation approval purposes only. It is not a guarantee that Planning Permission will be granted.