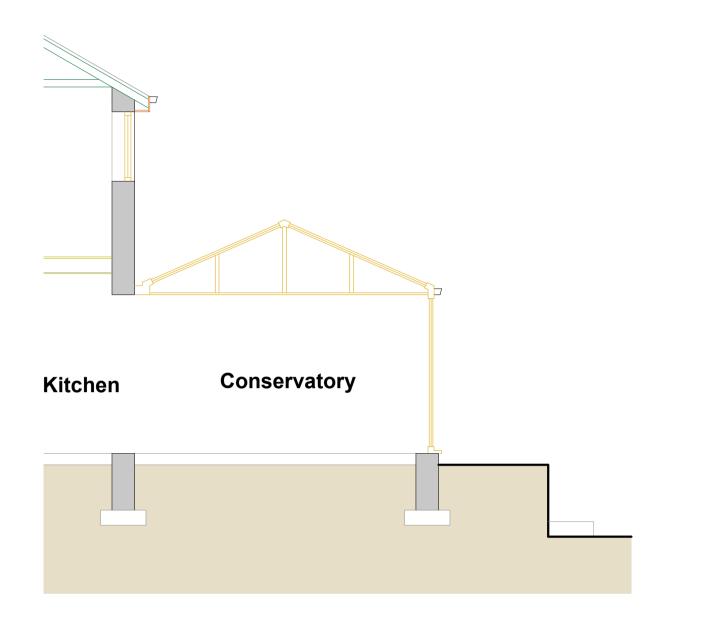

#### **EXISTING GROUND FLOOR PLAN**

**EXISTING SIDE ELEVATION** 

1:50 Scale Bar

**EXISTING SECTION X - X** 

**EXISTING REAR ELEVATION** 

This drawing is provided as a document to gain either Planning Permission or Building Regulation approval purposes only. It is not a guarantee that Planning Permission will be granted.