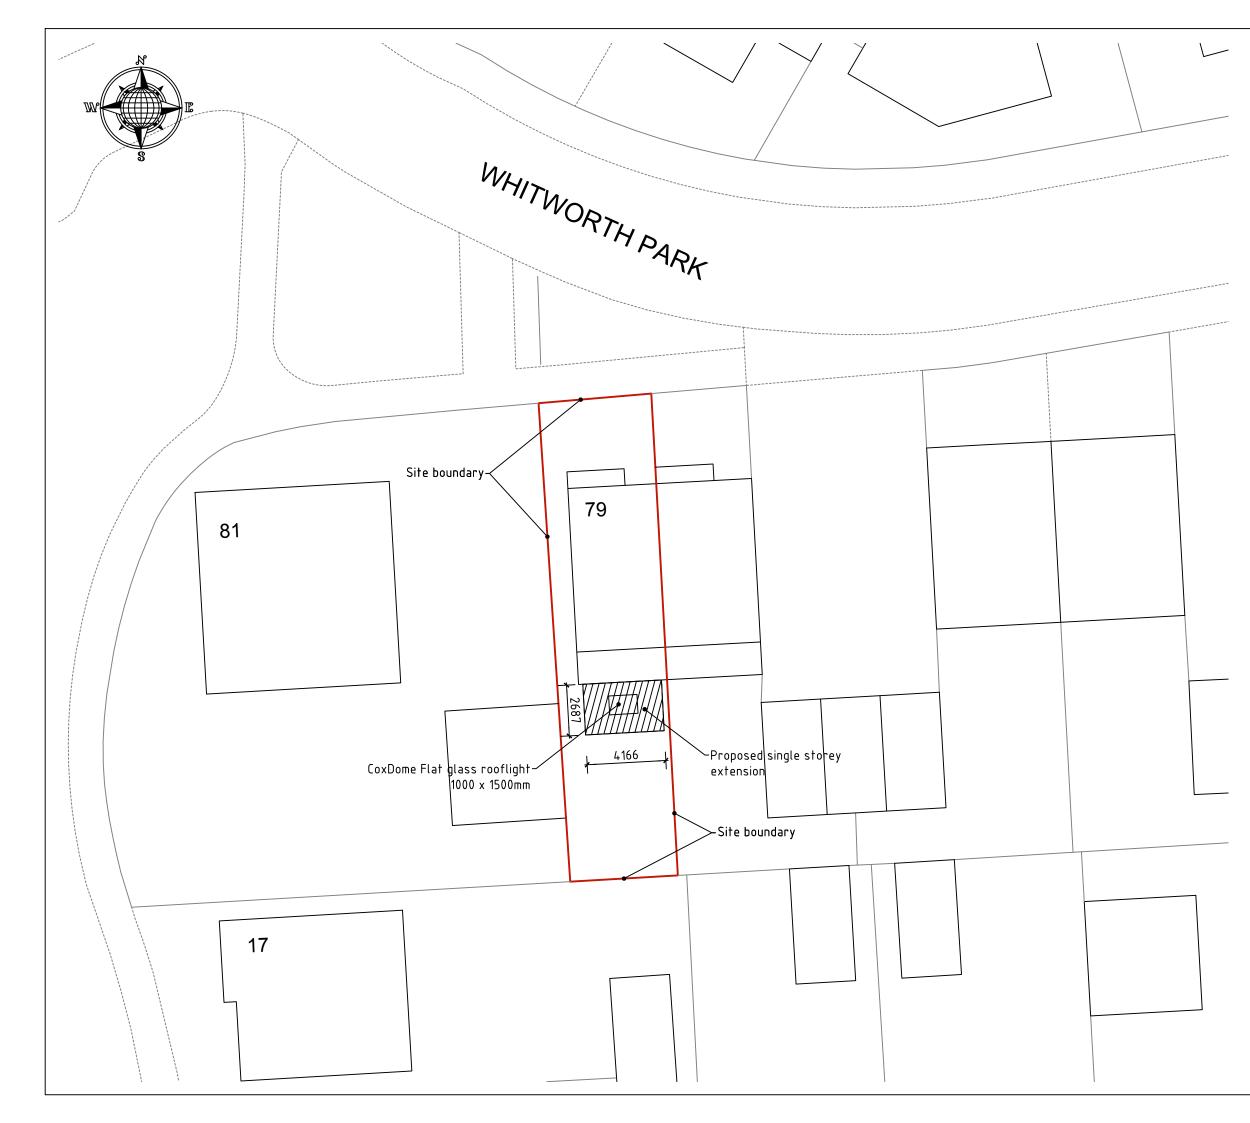

NOTES 1. All dimensions are to be checked on site prior to the commencement of work and any discrepancy is to be reported to

the Architect before construction. 2. All work is to comply with the current Building Regulations and

allied legislation. 3. All contractors and sub-contractors must ensure that they have the latest issue of this drawing and related details before the commencement of work on site.

4. All materials are to be used and installed in strict compliance with the relevant manufacturers instructions and recommendations.

5. All works on site, managed and implemented as a result of the designs indicated on this drawing are to be given full consideration for compliance with the Health and Saftey CDM Regulations in respect of Design and Implementatation on site and no works