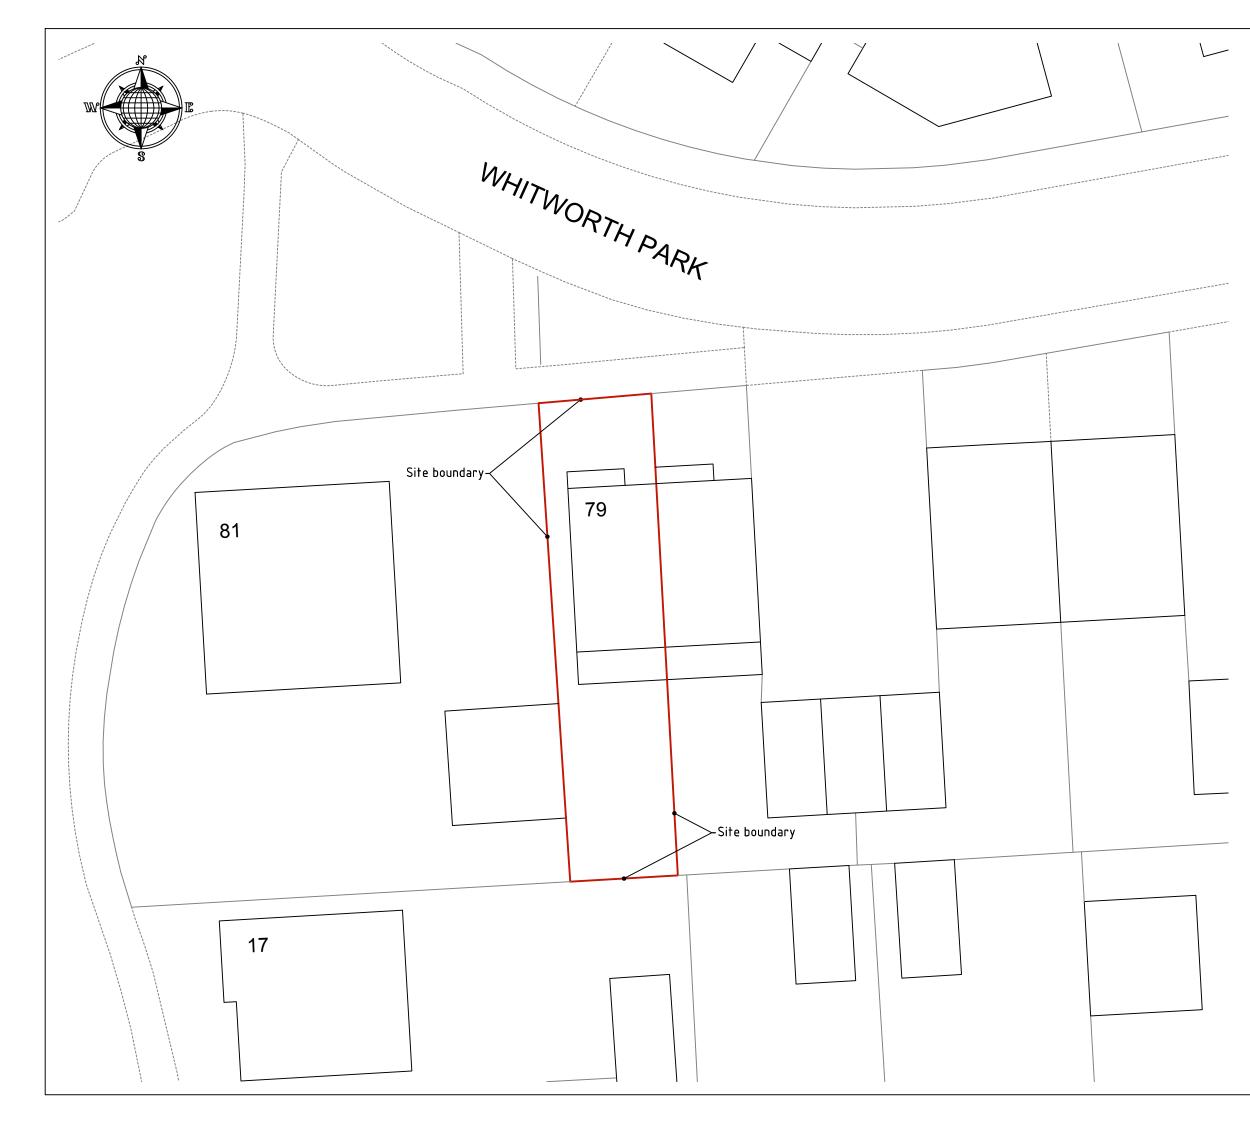

## 79 Whitworth Park Drive Houghton Le Spring DH4 6GP

Drawing Title

## **EXISTING SITE PLAN**

## Status PLANNING/B REGS ISSUE

Scale 1:200 @ A3

Date January 2021

Drawn Stuart Loxton

Drwg. No.

20/474/01