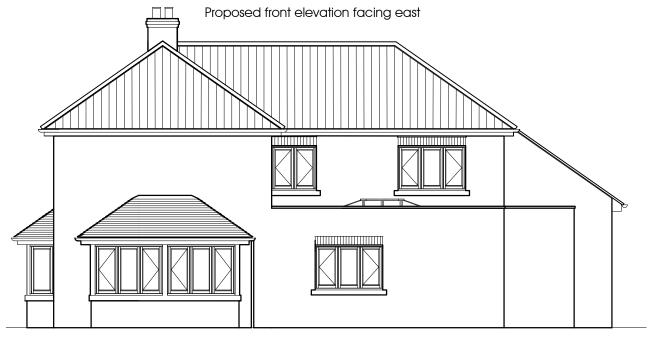

## **Materials**

- White woodgrain Upvc casement windows
- 2. Cast stone window cills
- Facing brickwork to match existing 3.
- Clay pantile roof
- Powdercoated aluminium folding sliding doors 5.
- Plain clay tile roof 6.
- Leaded dormer cheeks
- 8. Up and over garage door