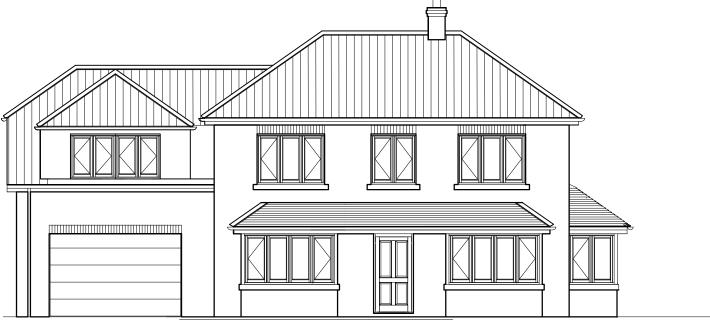

## **Materials**

- White woodgrain Upvc casement windows
- 2. Cast stone window cills
- Facing brickwork to match existing 3.
- Clay pantile roof
- Powdercoated aluminium folding sliding doors 5.
- Plain clay tile roof 6.
- Leaded dormer cheeks
- 8. Up and over garage door