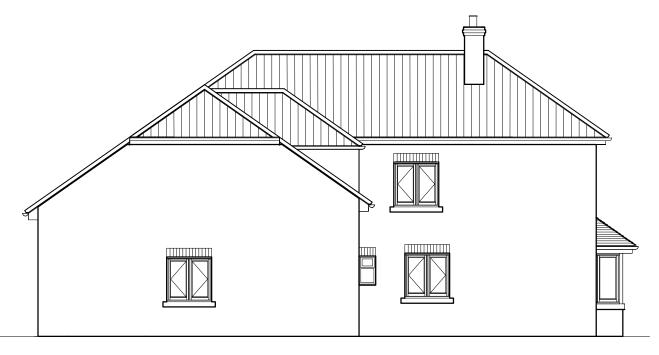

All dimensions to be checked on site by the main contractor and any discrepancies found to be reported to M.J. Design Services. This drawing is the copyright of M.J. Design Services

Proposed side elevation facing north

Proposed side elevation facing south

Scale Bar 1:100 in A3 sheet