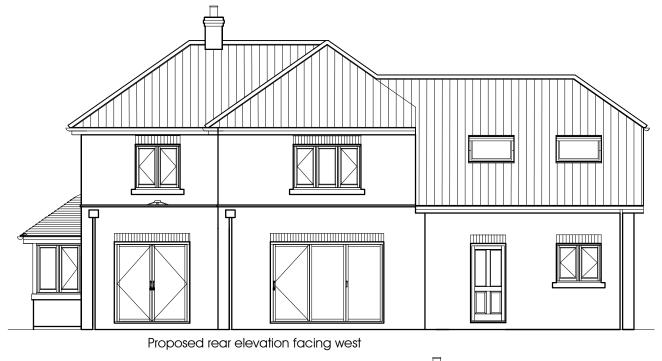

## **Materials**

- White woodgrain Upvc casement windows
- 2. Cast stone window cills
- Facing brickwork to match existing 3.
- Clay pantile roof
- Powdercoated aluminium folding sliding doors 5.
- Plain clay tile roof 6.
- Leaded dormer cheeks
- 8. Up and over garage door