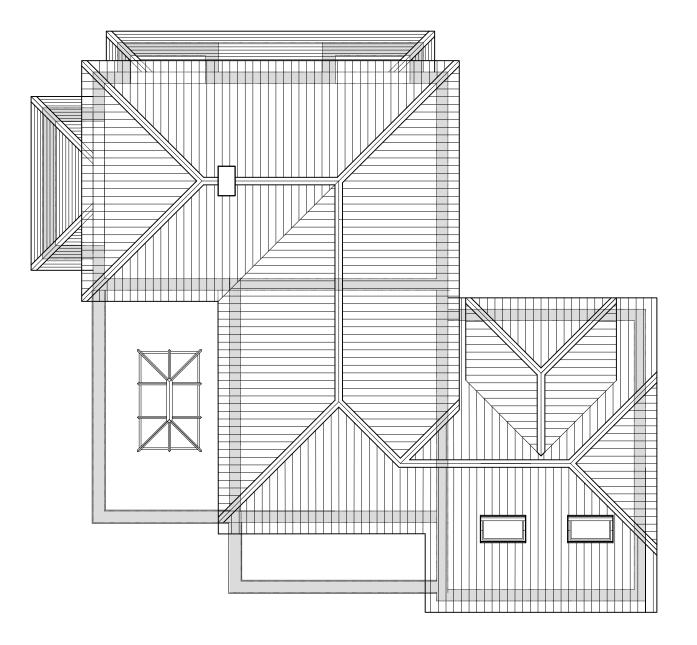

## REVISION

PROJECT TITLE

PROPOSED ALTERATIONS AND EXTENSIONS TO NEWSTEAD MAIN STREET NEWTON ON DERWENT YO41 4DA

## DRAWING TITLE

PROPOSED ROOF PLAN

| DATE       | 11 JANUARY 2021 |
|------------|-----------------|
| SCALE      | 1 to 50 @ A1    |
|            | 1 to 100 @ A3   |
| DRAWING No | 3532/8 E        |

DRAWING STATUS