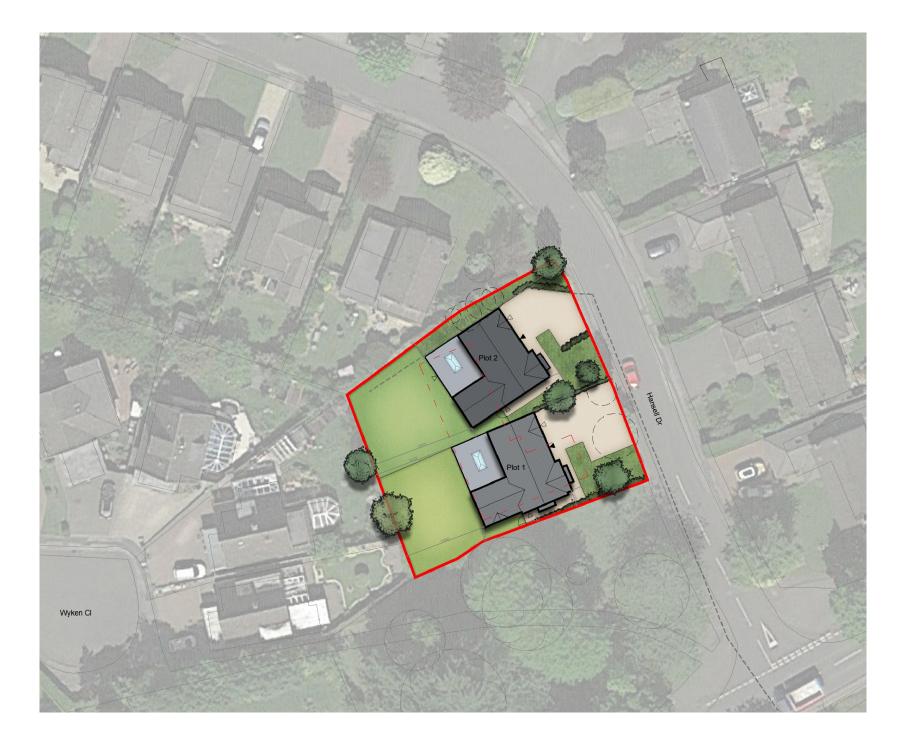

## Site Plan

| ophir architecture Itd                                                                                                                         | O Preliminary                    |
|------------------------------------------------------------------------------------------------------------------------------------------------|----------------------------------|
| Suite 3                                                                                                                                        | Client:                          |
| Aspley House                                                                                                                                   | Matthew Macklin                  |
| 36 Hylton Street, Birmingham. B18 6HN                                                                                                          |                                  |
| Tel: 0121 439 1151 Email: admin@ophirarchitecture.com                                                                                          | Project:                         |
| Registered in England and Wales. Company No. 11534477                                                                                          | Hansell Drive, Dorrig            |
| All written/scaled dimensions and floor areas are subject to verification by Contractor(s) on site.                                            | Deputing                         |
| This drawing and design are © Copyright of Ophir Architecture Ltd.<br>No reproduction or alteration is permitted without prior written consent | Drawing:<br>Location Plan - Site |

– Existing Dwelling

Existing Tree to be removed

| ⊖ Design | O Information | ⊖ Comment          | Planning              |                 |  |
|----------|---------------|--------------------|-----------------------|-----------------|--|
|          | Sca<br>1:12   | le:<br>150 - 1:500 | Drawing Size:<br>@ A3 |                 |  |
| ridge    | Proj<br>MPA   | ect No.<br>01      | Drawing No.<br>PL001  | $-(\mathbf{I})$ |  |
| e Plan   | Date          | e<br>2020          | Revision.<br>D        | NORTH           |  |
|          |               |                    |                       |                 |  |