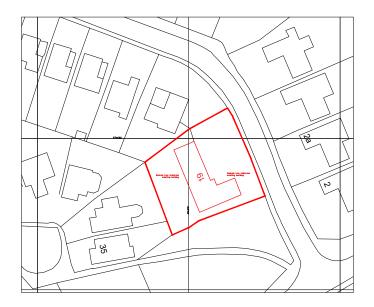

## Location Plan

– Existing Dwelling

Existing Tree to be removed

| ⊖ Design | O Information | ⊖ Comment          | Planning              |                 |  |
|----------|---------------|--------------------|-----------------------|-----------------|--|
|          | Sca<br>1:12   | le:<br>150 - 1:500 | Drawing Size:<br>@ A3 |                 |  |
| ridge    | Proj<br>MPA   | ect No.<br>01      | Drawing No.<br>PL001  | $-(\mathbf{I})$ |  |
| e Plan   | Date          | e<br>2020          | Revision.<br>D        | NORTH           |  |
|          |               |                    |                       |                 |  |