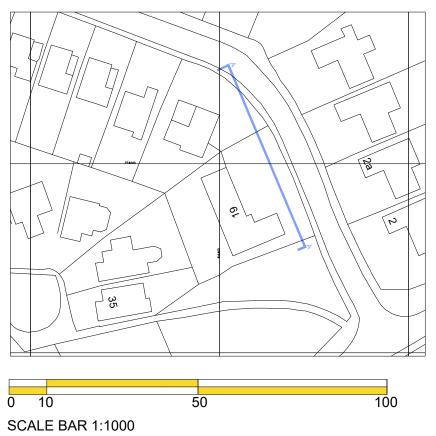

## Street Scene AA



## Key



## ophir architecture Itd

Suite 3
Aspley House
36 Hylton Street, Birmingham. B18 6HN
Tel: 0121 439 1151 Email: admin@ophirarchitecture.com Registered in England and Wales. Company No. 11534477

All written/scaled dimensions and floor areas are subject to verification by Contractor(s) on site This drawing and design are © Copyright of Ophir Architecture Ltd.

No reproduction or alteration is permitted without prior written consent

|      | O Preliminary Design     | ○ Information ○ Comment | Planning      | Construction |
|------|--------------------------|-------------------------|---------------|--------------|
|      | Client:                  | Scale:                  | Drawing Size: |              |
|      | Matthew Macklin          | 1:200                   | @ A3          |