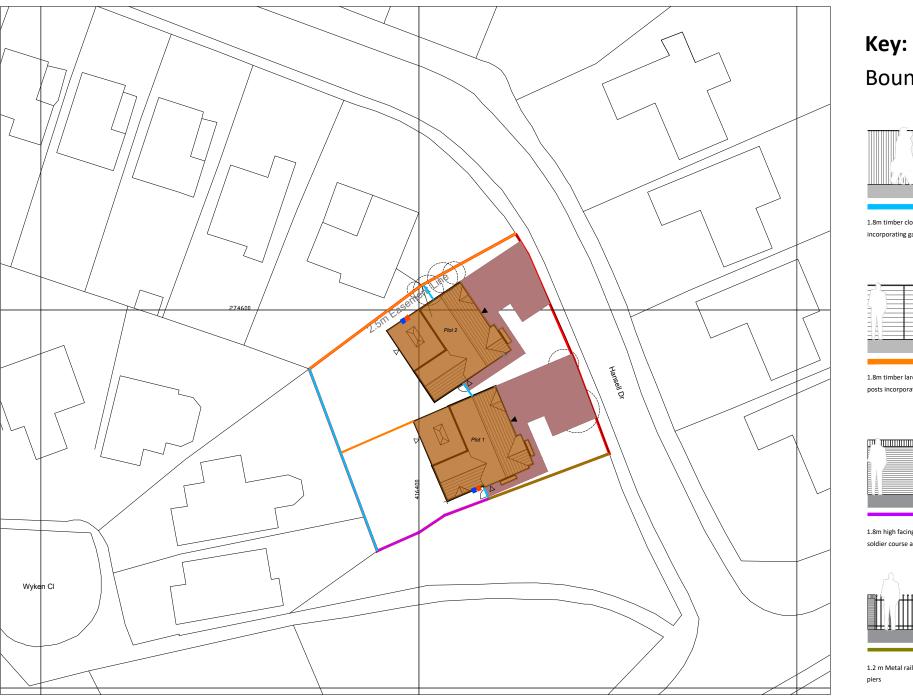

## **Boundary Treatments:**

incorporating gates where required.

1.8m timber larch lap fence with timber posts incorporating gates where required.

1.8m high facing brickwork wall with soldier course and tile