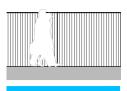

## **Boundary Treatments:**

incorporating gates where required.

1.8m timber larch lap fence with timber posts incorporating gates where required.

1.8m high facing brickwork wall with soldier course and tile