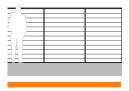

## **Boundary Treatments:**

incorporating gates where required.

1.8m timber larch lap fence with timber posts incorporating gates where required.

1.8m high facing brickwork wall with soldier course and tile