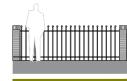

## **Boundary Treatments:**



incorporating gates where required.



1.8m timber larch lap fence with timber posts incorporating gates where required.



1.8m high facing brickwork wall with soldier course and tile



1.2 m Metal railing between 1.2m brick

## Palette 1





Roof: Slate Grey Roof Tile



Main Body:

Multi stock brickwork

## Materials Surface Key:



Permeable Paving - Priora Pencil Edge

| Rev | Date 09.03.21 | Details             |  |  |  |
|-----|---------------|---------------------|--|--|--|
| Α   |               | Site Layout amended |  |  |  |
|     |               |                     |  |  |  |
|     |               |                     |  |  |  |
|     |               |                     |  |  |  |
|     |               |                     |  |  |  |
|     |               |                     |  |  |  |
|     |               |                     |  |  |  |
|     |               |                     |  |  |  |

ophir architecture Itd

Registered in England and Wales.