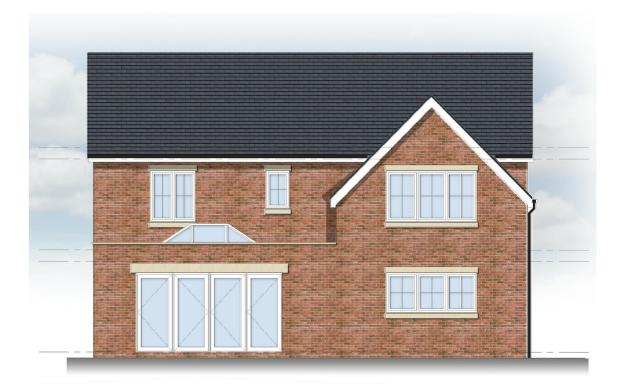

edroom 1 1500 HR 2100 HR 2400 HR -i----En-Suite Dressing Bathroom Bedroom 4 Landing Study Bedroom 3 Bedroom 2

## Proposed FF Plan

0 SCALE BAR 1:100

Proposed GF Plan

| Rev | Date     | Details                                   |
|-----|----------|-------------------------------------------|
| Α   | 16.11.20 | Measurements eaves & ridge and Scale bar  |
|     |          | added                                     |
| В   | 04.02.21 | Updated to suit planning officer comments |
| С   | 17.02.21 | Window bed 3 amended, gable added         |
|     |          |                                           |
|     |          |                                           |
|     |          |                                           |
|     |          |                                           |



Proposed Rear Elevation



Proposed Side 02 Elevation

## ophir architecture Itd OPreliminary ODesign OInformation OComment Planning OConstruction

Suite 3 Aspley House 36 Hylton Street, Birmingham. B18 6HN Tel: 0121 439 1151 Email: admin@ophirarchitecture.com

Registered in England and Wales. Company No. 11534477

All written/scaled dimensions and floor areas are subject to verification by Contractor(s) on site. This drawing and design are  $\ensuremath{\mathbb{C}}$  Copyright of Ophir Architecture Ltd. No reproduction or alteration is permitted without prior written consent

| Client:                              | Scale:      | Drawing Size: |                  |
|--------------------------------------|-------------|---------------|------------------|
| Matthew Macklin