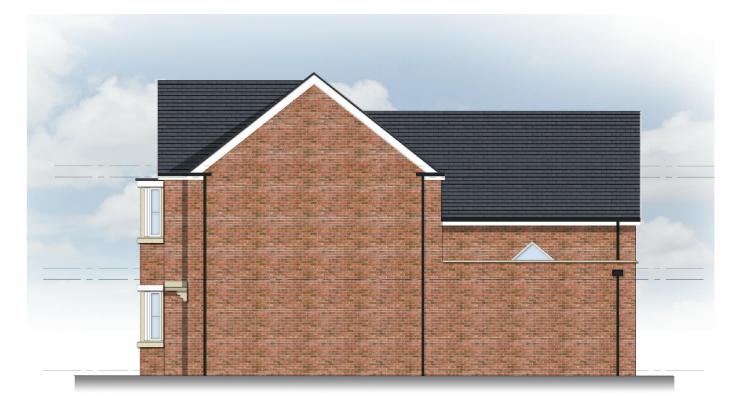

00 HR -i----En-Suite Dressing Bathroom Bedroom 4 Landing Study Bedroom 3 Bedroom 2

## Proposed FF Plan

0 SCALE BAR 1:100

Proposed GF Plan

| Rev | Date     | Details                                   |
|-----|----------|-------------------------------------------|
| Α   | 16.11.20 | Measurements eaves & ridge and Scale bar  |
|     |          | added                                     |
| В   | 04.02.21 | Updated to suit planning officer comments |
| С   | 17.02.21 | Window bed 3 amended, gable added         |
|     |          |                                           |
|     |          |                                           |
|     |          |                                           |
|     |          |                                           |



Proposed Rear Elevation



Proposed Side 02 Elevation

## ophir architecture Itd OPreliminary ODesign OInformation OComment Planning OConstruction

Suite 3 Aspley House 36 Hylton Street, Birmingham. B18 6HN Tel: 0121 439 1151 Email: admin@ophirarchitecture.com

Registered in England and Wales. Company No. 11534477

All written/scaled dimensions and floor areas are subject to verification by Contractor(s) on site. This drawing and design are  $\ensuremath{\mathbb{C}}$  Copyright of Ophir Architecture Ltd. No reproduction or alteration is permitted without prior written consent

| Client:                              | Scale:      | Drawing Size: |                  |
|--------------------------------------|-------------|---------------|------------------|
| Matthew Macklin                      | 1:100       | @ A2