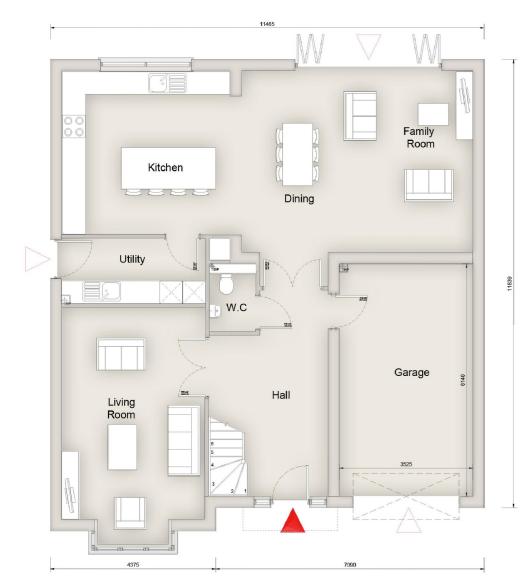

## Proposed FF Plan

0 SCALE BAR 1:100

Proposed GF Plan

| Rev | Date     | Details                                   |
|-----|----------|-------------------------------------------|
| Α   | 16.11.20 | Measurements eaves & ridge and Scale bar  |
|     |          | added                                     |
| В   | 04.02.21 | Updated to suit planning officer comments |
| С   | 17.02.21 | Window bed 3 amended, gable added         |
|     |          |                                           |
|     |          |                                           |
|     |          |                                           |
|     |          |                                           |