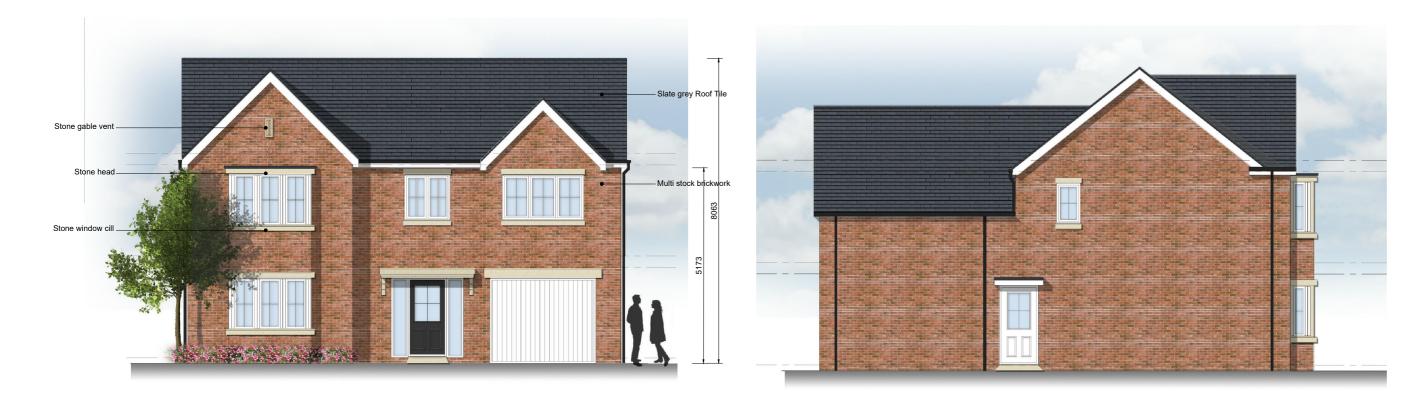

Proposed Front Elevation

Proposed Side 01 Elevation



## Bedroom 1 1500 HR 2100 HR 2400 HR -i----En-Suite Dressing Bathroom Bedroom 4 Landing Study Bedroom 3 Bedroom 2

## Proposed FF Plan

0 SCALE BAR 1:100

Proposed GF Plan

| Rev | Date     | Details                                   |
|-----|----------|-------------------------------------------|
| Α   | 16.11.20 | Measurements eaves & ridge and Scale bar  |
|     |          | added                                     |
| В   | 04.02.21 | Updated to suit planning officer comments |
| С   | 17.02.21 | Window bed 3 amended, gable added         |
|     |          |                                           |
|     |          |                                           |
|     |          |                                           |
|