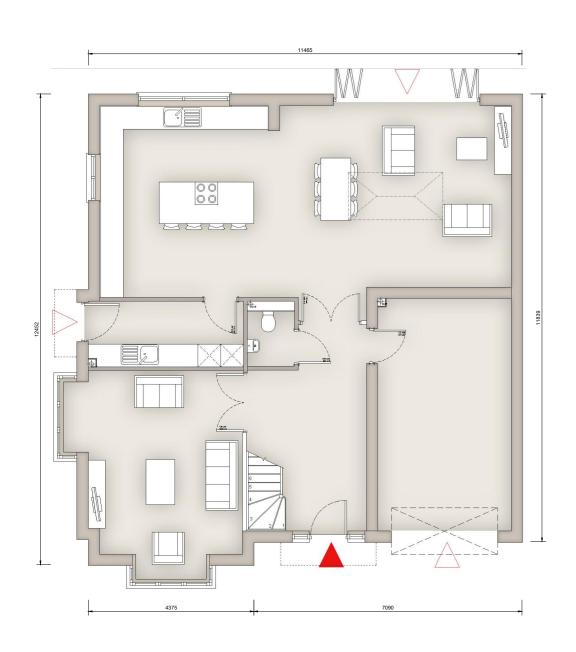

Proposed Front Elevation

Proposed Side 01 Elevation

Proposed Rear Elevation

Proposed Side 02 Elevation

Proposed GF Plan

| Rev | Date     | Details                                        |
|-----|----------|------------------------------------------------|
| Α   | 16.11.20 | Measurements eaves & ridge and Scale bar added |
| В   | 04.02.21 | Updated to suit planning officer comments      |
| С   | 17.02.21 | Window bed 3 amended, gable added              |
| D   | 09.03.21 | Updated to suit client comments                |
|     |          |                                                |
|     |          |                                                |
|     |          |                                                |