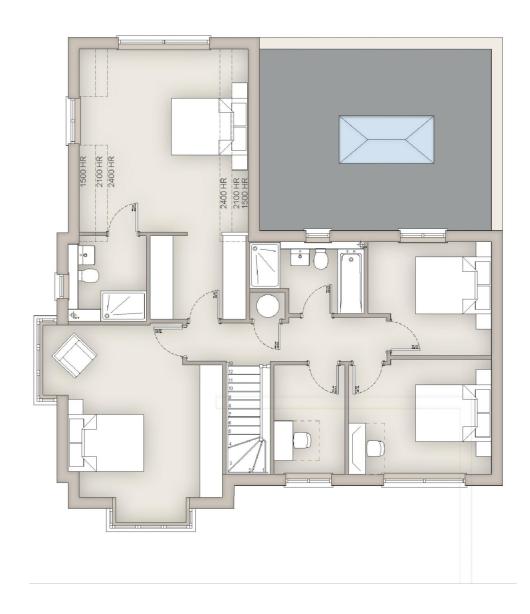

Proposed FF Plan

| ophir architecture It | $d \circ$ |
|-----------------------|-----------|
|-----------------------|-----------|

| Suite 3                      |                                                                                      |
|------------------------------|--------------------------------------------------------------------------------------|
| Aspley House                 |                                                                                      |
| 36 Hylton Street, Birm       | ingham. B18 6HN                                                                      |
| Tel: 0121 439 1151           | Email: admin@ophirarchitecture.com                                                   |
| Registered in England and    | Wales. Company No. 11534477                                                          |
| All written/scaled dimension | s and floor areas are subject to verification by Contractor(s) on site.              |
|                              | © Copyright of Ophir Architecture Ltd.  n is permitted without prior written consent |