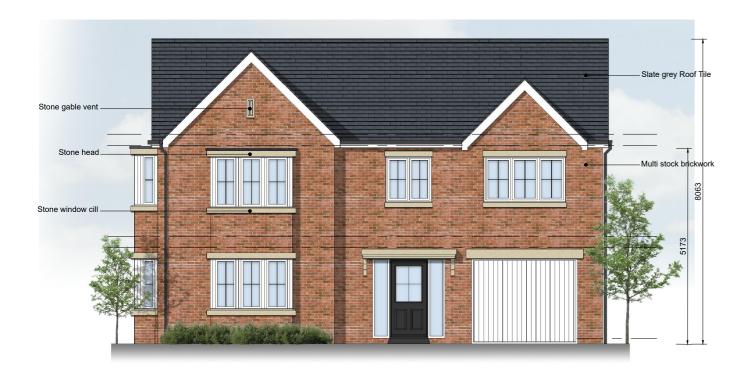

Proposed Front Elevation

Proposed Side 01 Elevation

Proposed Rear Elevation

Proposed Side 02 Elevation

Proposed GF Plan

| Rev | Date     | Details                                        |
|-----|----------|------------------------------------------------|
| Α   | 16.11.20 | Measurements eaves & ridge and Scale bar added |
| В   | 04.02.21 | Updated to suit planning officer comments      |
| С   | 17.02.21 | Window bed 3 amended, gable added              |
| D   | 09.03.21 | Updated to suit client comments                |
|     |          |                                                |
|     |          |                                                |
|     |          |                                                |