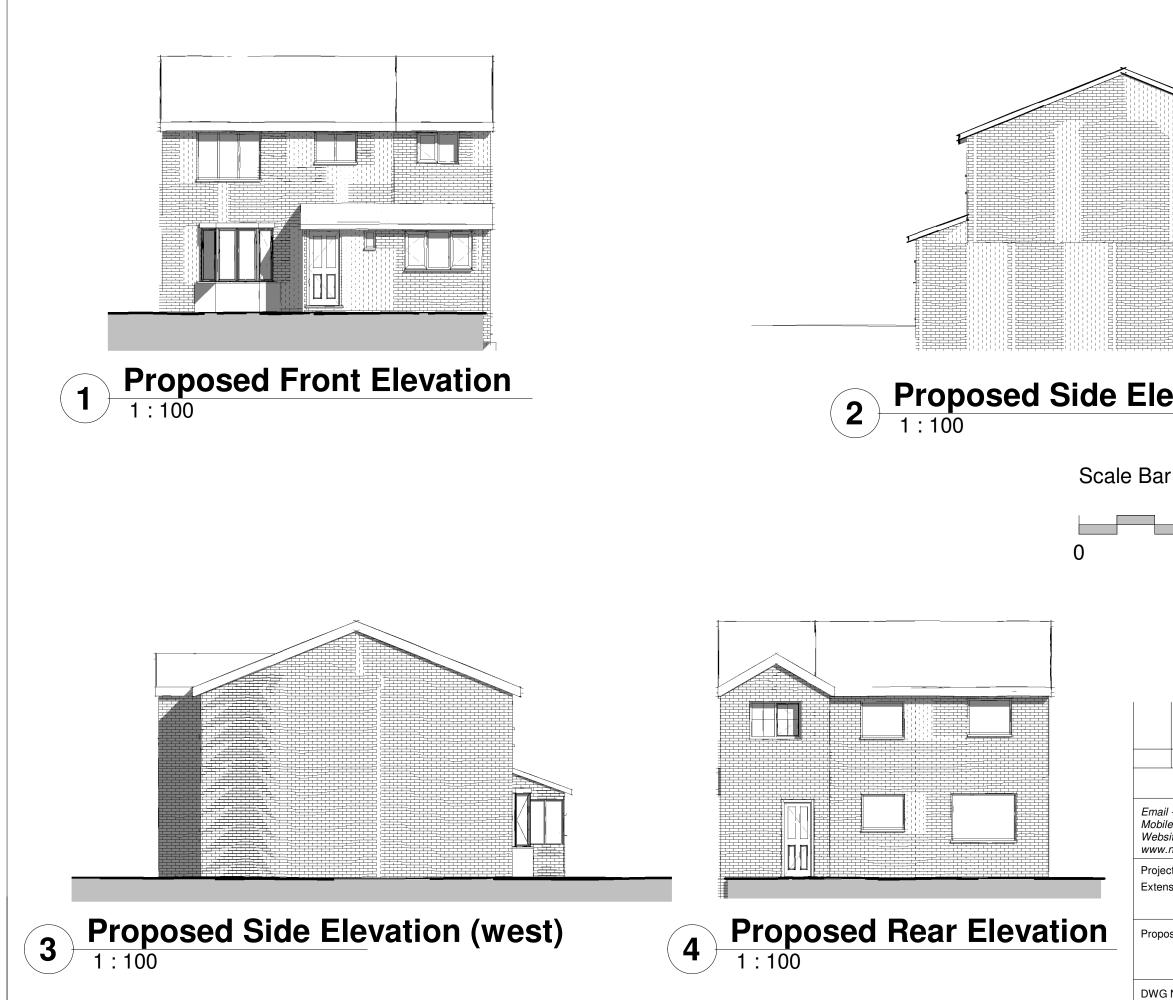

| r                                                                                                                                  | )                                                                                                           |           |
|------------------------------------------------------------------------------------------------------------------------------------|-------------------------------------------------------------------------------------------------------------|-----------|
| 5                                                                                                                                  |                                                                                                             | 10 m      |
|                                                                                                                                    |                                                                                                             |           |
| il - office@rjwishart.co.uk<br>ile - 07973228656<br>site -<br>nbarchitectural.co.uk<br>ect<br>nsion over garage<br>osed Elevations | Architec<br>De<br>Client:<br>Mr & Mrs Ch<br>98 Rea Valle<br>Northfield<br>Birmingham<br>B31 3XQ<br>A3 SCALE | sign      |
| à No - A103                                                                                                                        | DATE<br>REV.                                                                                                | 20/3/2021 |