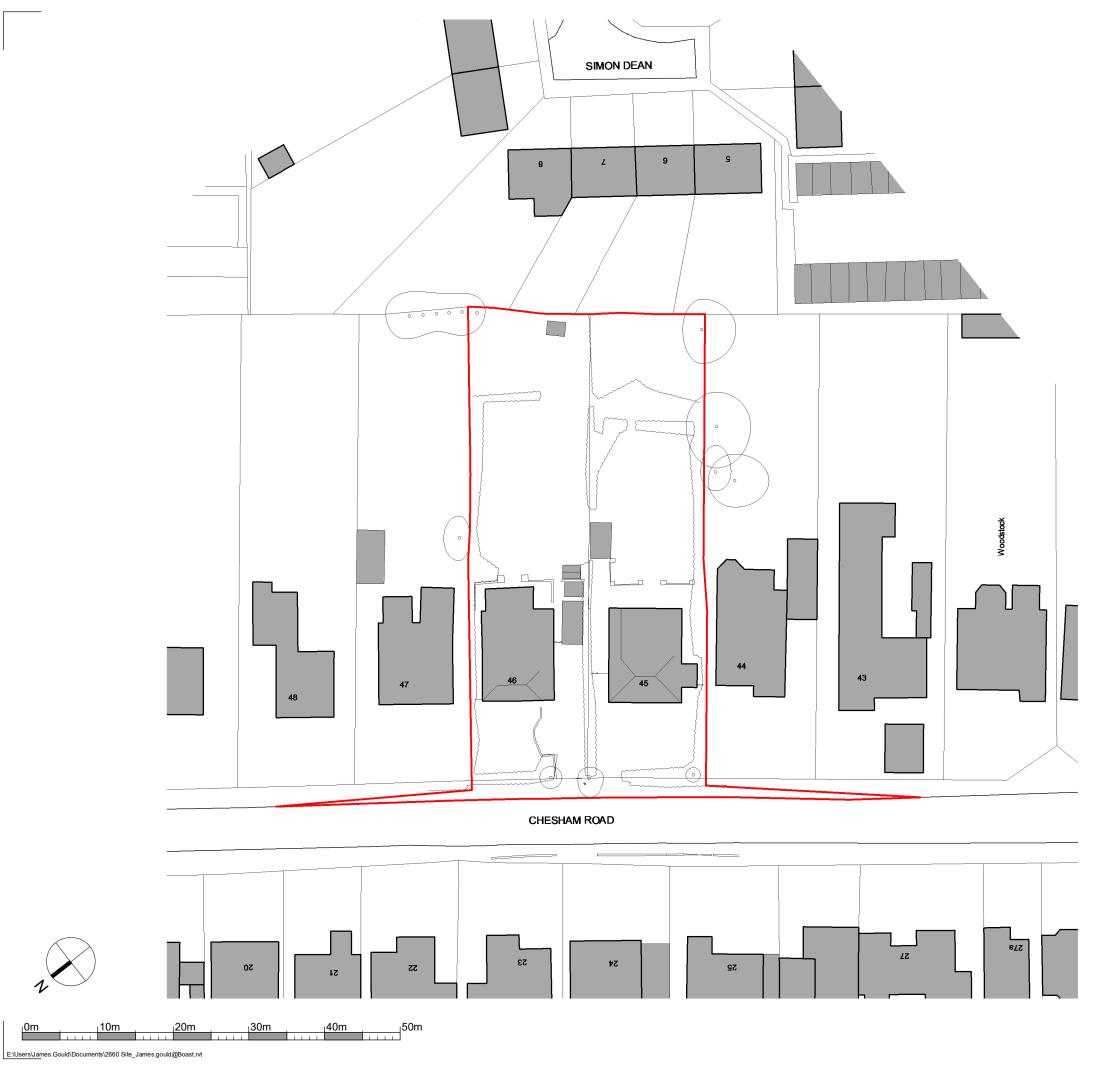

## PRELIMINARY

Project: 45-46 Chesham Road Bovingdon

Existing Site Layout

| Drawn:      | Chk'd: | Date:       | Scale: | Size: |
|-------------|--------|-------------|--------|-------|
| JG          | SB     | 24.3.2021   | 1:500  | A3    |
| Project No: |        | Drawing No: |        | Rev:  |
| 266         | 0      | PL02        |        |       |