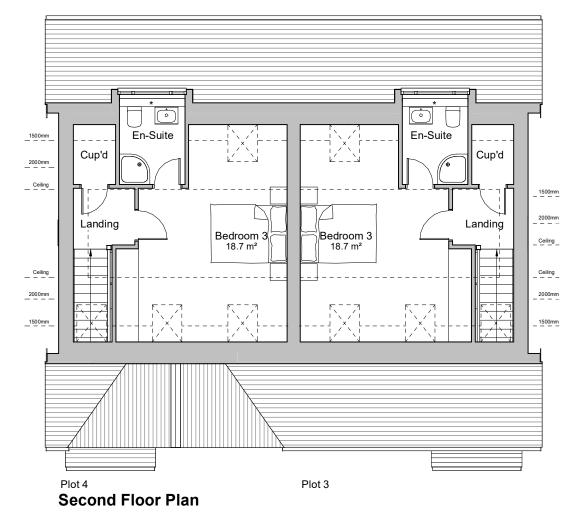

## REVISIONS:

| ev | Ву | Chk | Date | Description |
|----|----|-----|------|-------------|
|    |    |     |      |             |

| Schedule Of Areas (Plots 3 & 4) |       |                       |  |  |  |
|---------------------------------|-------|-----------------------|--|--|--|
|                                 | Area  |                       |  |  |  |
| Plot                            | m²    | sq.ft                 |  |  |  |
| 3                               | 140.7 | 1,515 ft <sup>2</sup> |  |  |  |
| 4                               | 140.7 | 1,515 ft <sup>2</sup> |  |  |  |