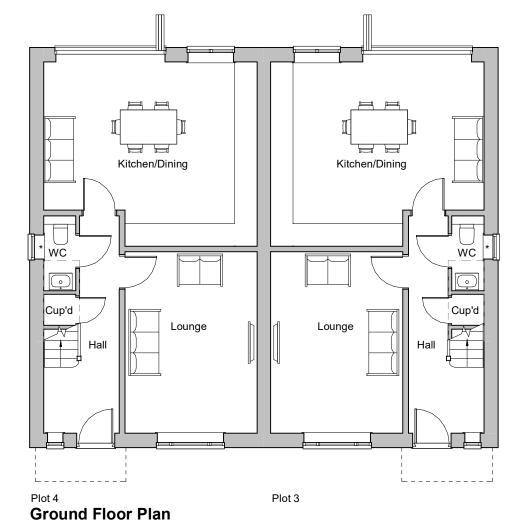

## REVISIONS:

| ev | Ву | Chk | Date | Description |
|----|----|-----|------|-------------|
|    |    |     |      |             |

| Schedule Of Areas (Plots 3 & 4) |       |                       |  |  |  |
|---------------------------------|-------|-----------------------|--|--|--|
|                                 | Area  |                       |  |  |  |
| Plot                            | m²    | sq.ft                 |  |  |  |
| 3                               | 140.7 | 1,515 ft <sup>2</sup> |  |  |  |
| 4                               | 140.7 | 1,515 ft <sup>2</sup> |  |  |  |