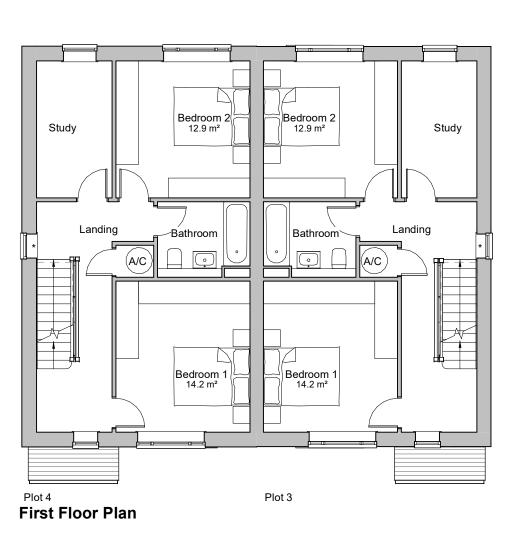

## REVISIONS:

| ev | Ву | Chk | Date | Description |
|----|----|-----|------|-------------|
|    |    |     |      |             |

| Schedule Of Areas (Plots 3 & 4) |       |                       |  |  |  |
|---------------------------------|-------|-----------------------|--|--|--|
|                                 | Area  |                       |  |  |  |
| Plot                            | m²    | sq.ft                 |  |  |  |
| 3                               | 140.7 | 1,515 ft <sup>2</sup> |  |  |  |
| 4                               | 140.7 | 1,515 ft <sup>2</sup> |  |  |  |