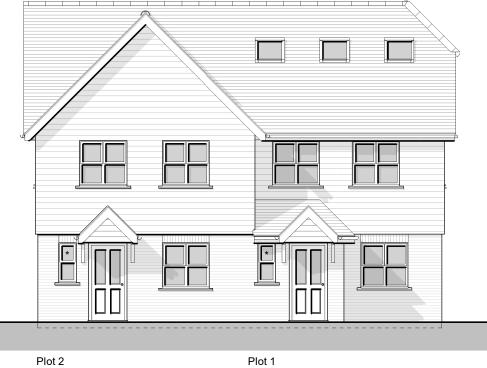

**Rear Elevation** 

**Right Elevation** 

Left Elevation

## REVISIONS:

Rev By Chk Date Description

|                   | Materials Schedule                              |  |
|-------------------|-------------------------------------------------|--|
| Walls             | Facing brick/ stained timber                    |  |
| Roof              | Clay tiles                                      |  |
| Joinery           | Sash style windows fascias / soffits to be UPVC |  |
| Gutters<br>& rwps | Black UPVC                                      |  |

# PLANNING

Project: 45-46 Chesham Road Bovingdon

Plots 1 and 2
Proposed Elevations

| Drawn:      | Chk'd: | Date:       | Scale: | Size: |
|-------------|--------|-------------|--------|-------|
| JG          | SB     | 24.3.2021   | 1:100  | A3    |
| Project No: |        | Drawing No: |        | Rev:  |
| 2660        |        | PL08        |        |       |