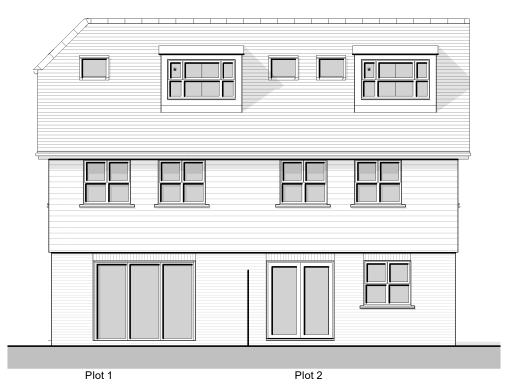

**Rear Elevation** 

**Right Elevation** 

Left Elevation

## REVISIONS:

Rev By Chk Date Description

|                   | Materials Schedule                              |  |
|-------------------|-------------------------------------------------|--|
| Walls             | Facing brick/ stained timber                    |  |
| Roof              | Clay tiles                                      |  |
| Joinery           | Sash style windows fascias / soffits to be UPVC |  |
| Gutters<br>& rwps | Black UPVC                                      |  |

# PLANNING

Project: 45-46 Chesham Road Bovingdon

Plots 1 and 2
Proposed Elevations

| Drawn:      | Chk'd: | Date:       | Scale: | Size: |
|-------------|--------|-------------|--------|-------|
| JG          | SB     | 24.3.2021   | 1:100  | A3    |
| Project No: |        | Drawing No: |        | Rev:  |
| 2660        |        | PL08        |        |       |