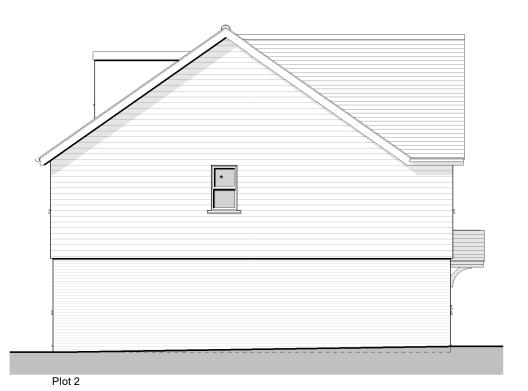

**Rear Elevation** 

**Right Elevation** 

Left Elevation

## REVISIONS:

Rev By Chk Date Description

|                   | Materials Schedule                              |  |
|-------------------|-------------------------------------------------|--|
| Walls             | Facing brick/ stained timber                    |  |
| Roof              | Clay tiles                                      |  |
| Joinery           | Sash style windows fascias / soffits to be UPVC |  |
| Gutters<br>& rwps | Black UPVC                                      |  |

# PLANNING

Project: 45-46 Chesham Road Bovingdon

Plots 1 and 2
Proposed Elevations

| Drawn:      | Chk'd: | Date:       | Scale: | Size: |
|-------------|--------|-------------|--------|-------|
| JG          | SB     | 24.3.2021   | 1:100  | A3    |
| Project No: |        | Drawing No: |        | Rev:  |
| 2660        |        | PL08        |        |       |