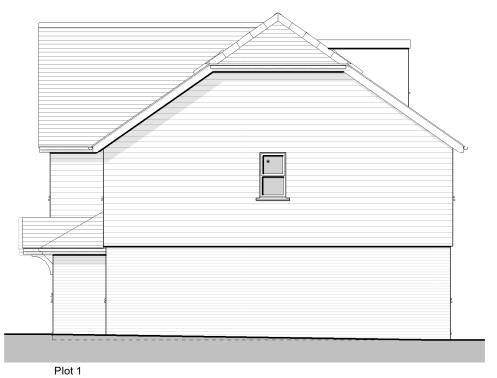

**Rear Elevation** 

**Right Elevation** 

Left Elevation

## REVISIONS:

Rev By Chk Date Description

|                   | Materials Schedule                              |  |
|-------------------|-------------------------------------------------|--|
| Walls             | Facing brick/ stained timber                    |  |
| Roof              | Clay tiles                                      |  |
| Joinery           | Sash style windows fascias / soffits to be UPVC |  |
| Gutters<br>& rwps | Black UPVC                                      |  |

# PLANNING

Project: 45-46 Chesham Road Bovingdon

Plots 1 and 2
Proposed Elevations

| Drawn:      | Chk'd: | Date:       | Scale: | Size: |
|-------------|--------|-------------|--------|-------|
| JG          | SB     | 24.3.2021   | 1:100  | A3    |
| Project No: |        | Drawing No: |        | Rev:  |
| 2660        |        | PL08        |        |       |