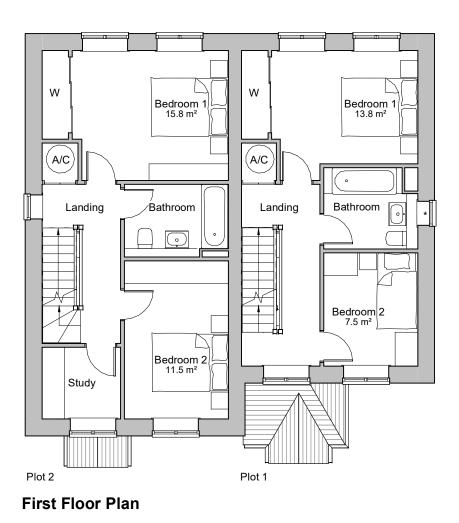

Second Floor Plan

E:\Users\James.Gould\Documents\2660 House Types\_James.gould@Boast.rvt

10m 9m 8m 7m 6m 5m 4m

3m 2m

**a** 

Om

| NOTES:<br>This drawing is the property of Boast Architects and is issued on the condition<br>that it is not reproduced, disclosed or copied to any unauthorised person<br>without written consent.<br>This drawing is to be read together with the specification and related drawings. |                                                           |                             |                                                |       |  |
|----------------------------------------------------------------------------------------------------------------------------------------------------------------------------------------------------------------------------------------------------------------------------------------|-----------------------------------------------------------|-----------------------------|------------------------------------------------|-------|--|
| © BOAST ARCHITECTS                                                                                                                                                                                                                                                                     |                                                           |                             |                                                |       |  |
| REVISIONS:                                                                                                                                                                                                                                                                             |                                                           |                             |                                                |       |  |
| Rev By Chk Date Description                                                                                                                                                                                                                                                            |                                                           |                             |                                                |       |  |
|                                                                                                                                                                                                                                                                                        |                                                           |                             |                                                |       |  |
|                                                                                                                                                                                                                                                                                        |                                                           |                             |                                                |       |  |
|                                                                                                                                                                                                                                                                                        |                                                           |                             |                                                |       |  |
|                                                                                                                                                                                                                                                                                        |                                                           |                             |                                                |       |  |
|                                                                                                                                                                                                                                                                                        |                                                           |                             |                                                |       |  |
|                                                                                                                                                                                                                                                                                        |                                                           |                             |                                                |       |  |
|                                                                                                                                                                                                                                                                                        |                                                           |                             |                                                |       |  |
|                                                                                                                                                                                                                                                                                        |                                                           |                             |                                                |       |  |
|                                                                                                                                                                                                                                                                                        |                                                           |                             |                                                |       |  |
|                                                                                                                                                                                                                                                                                        |                                                           |                             |                                                |       |  |
|                                                                                                                                                                                                                                                                                        |                                                           |                             |                                                |       |  |
|                                                                                                                                                                                                                                                                                        |                                                           |                             |                                                |       |  |
| Sci                                                                                                                                                                                                                                                                                    | hodulo                                                    | Of Areas                    | (Plots 1 & 2)                                  |       |  |
|                                                                                                                                                                                                                                                                                        |                                                           |                             | Area                                           |       |  |
| Pl                                                                                                                                                                                                                                                                                     |                                                           | <b>m</b> <sup>2</sup>       | sq.ft                                          |       |  |
|                                                                                                                                                                                                                                                                                        | -                                                         | 99.4<br>115.4               | 1,070 ft <sup>2</sup><br>1,242 ft <sup>2</sup> |       |  |
|                                                                                                                                                                                                                                                                                        | I                                                         |                             |                                                |       |  |
|                                                                                                                                                                                                                                                                                        |                                                           |                             |                                                |       |  |
| Legend                                                                                                                                                                                                                                                                                 |                                                           |                             |                                                |       |  |
| Obscure glazed window *                                                                                                                                                                                                                                                                |                                                           |                             |                                                |       |  |
|                                                                                                                                                                                                                                                                                        |                                                           |                             |                                                |       |  |
|                                                                                                                                                                                                                                                                                        |                                                           |                             |                                                |       |  |
|                                                                                                                                                                                                                                                                                        |                                                           |                             |                                                |       |  |
|                                                                                                                                                                                                                                                                                        |                                                           |                             |                                                |       |  |
| PLANNING                                                                                                                                                                                                                                                                               |                                                           |                             |                                                |       |  |
| <b>L</b>                                                                                                                                                                                                                                                                               | 45-46 Chesham Road                                        |                             |                                                |       |  |
|                                                                                                                                                                                                                                                                                        |                                                           |                             |                                                |       |  |
|                                                                                                                                                                                                                                                                                        | ٦                                                         |                             |                                                |       |  |
| 45-46 Che<br>Bovingdor                                                                                                                                                                                                                                                                 | ו<br>                                                     |                             |                                                |       |  |
| 45-46 Che<br>Bovingdor<br><sup>Title:</sup><br>Plots 1 an                                                                                                                                                                                                                              | d 2                                                       |                             |                                                |       |  |
| 45-46 Che<br>Bovingdor                                                                                                                                                                                                                                                                 | d 2                                                       | Plans                       |                                                |       |  |
| 45-46 Che<br>Bovingdor<br><sup>Title:</sup><br>Plots 1 an<br>Proposed                                                                                                                                                                                                                  | d 2                                                       | Plans                       | Scale:                                         | Size: |  |
| 45-46 Che<br>Bovingdor<br>Title:<br>Plots 1 an<br>Proposed<br>Drawn: Chk'd: 1<br>JG SB                                                                                                                                                                                                 | d 2<br>Floor<br><sub>Date:</sub><br>24.3.2                | 2021                        | <sup>Scale:</sup><br>1 : 100                   | A3    |  |
| 45-46 Che<br>Bovingdor<br>Title:<br>Plots 1 an<br>Proposed<br>Drawn: Chk'd: U                                                                                                                                                                                                          | d 2<br>Floor                                              | 2021<br>lo:                 |                                                |       |  |
| 45-46 Che<br>Bovingdor<br>Title:<br>Plots 1 an<br>Proposed<br>Drawn: Chk'd:<br>JG SB<br>Project No:                                                                                                                                                                                    | d 2<br>Floor<br>Date:<br>24.3.                            | 2021<br>lo:                 |                                                | A3    |  |
| 45-46 Che<br>Bovingdor<br>Title:<br>Plots 1 an<br>Proposed<br>Drawn: Chk'd:<br>JG SB<br>Project No:                                                                                                                                                                                    | d 2<br>Floor<br>Date:<br>24.3.                            | 2021<br>lo:                 |                                                | A3    |  |
| 45-46 Che<br>Bovingdor<br>Title:<br>Plots 1 an<br>Proposed<br>Drawn: Chk'd:<br>JG SB<br>Project No:                                                                                                                                                                                    | d 2<br>Floor<br>24.3.<br>Drawing N<br>PLO                 | 2021<br><sup>Io:</sup><br>7 | 1 : 100                                        | A3    |  |
| 45-46 Che<br>Bovingdor<br>Title:<br>Plots 1 an<br>Proposed<br>Drawn: Chk'd:<br>JG SB<br>Project No:                                                                                                                                                                                    | d 2<br>Floor<br>24.3.<br>Drawing N<br>PLO                 | 2021<br>lo:                 | 1 : 100                                        | A3    |  |
| 45-46 Che<br>Bovingdor<br>Title:<br>Plots 1 an<br>Proposed<br>Drawn: Chk'd:<br>JG SB<br>Project No:<br>2660                                                                                                                                                                            | d 2<br>Floor<br>24.3.<br>Drawing N<br>PLO<br>BOA          | 2021<br>7<br>AST ARCI       | 1 : 100<br>HITECTS<br>5000                     | A3    |  |
| 45-46 Che<br>Bovingdor<br>Title:<br>Plots 1 an<br>Proposed<br>Drawn: Chk'd:<br>JG SB<br>Project No:<br>2660                                                                                                                                                                            | d 2<br>Floor<br>Date:<br>24.3.<br>Drawing N<br>PLO<br>BOA | 2021<br>7<br>AST ARCI       | 1 : 100<br>HITECTS<br>5000<br>irchitects.com   | A3    |  |