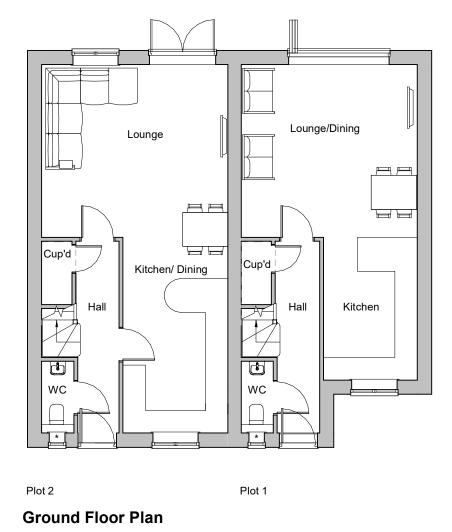

Second Floor Plan

E:\Users\James.Gould\Documents\2660 House Types\_James.gould@Boast.rvt

10m 9m 8m 7m 6m 5m 4m

3m 2m

**a** 

Om

| NOTES:<br>This drawing is the property of Boast Architects and is issued on the condition<br>that it is not reproduced, disclosed or copied to any unauthorised person<br>without written consent.<br>This drawing is to be read together with the specification and related drawings. |                                                           |                             |                                                |       |  |
|----------------------------------------------------------------------------------------------------------------------------------------------------------------------------------------------------------------------------------------------------------------------------------------|-----------------------------------------------------------|-----------------------------|------------------------------------------------|-------|--|
| © BOAST ARCHITECTS                                                                                                                                                                                                                                                                     |                                                           |                             |                                                |       |  |
| REVISIONS:                                                                                                                                                                                                                                                                             |                                                           |                             |                                                |       |  |
| Rev By Chk Date Description                                                                                                                                                                                                                                                            |                                                           |                             |                                                |       |  |
|                                                                                                                                                                                                                                                                                        |                                                           |                             |                                                |       |  |
|                                                                                                                                                                                                                                                                                        |                                                           |                             |                                                |       |  |
|                                                                                                                                                                                                                                                                                        |                                                           |                             |                                                |       |  |
|                                                                                                                                                                                                                                                                                        |                                                           |                             |                                                |       |  |
|                                                                                                                                                                                                                                                                                        |                                                           |                             |                                                |       |  |
|                                                                                                                                                                                                                                                                                        |                                                           |                             |                                                |       |  |
|                                                                                                                                                                                                                                                                                        |                                                           |                             |                                                |       |  |
|                                                                                                                                                                                                                                                                                        |                                                           |                             |                                                |       |  |
|                                                                                                                                                                                                                                                                                        |                                                           |                             |                                                |       |  |
|                                                                                                                                                                                                                                                                                        |                                                           |                             |                                                |       |  |
|                                                                                                                                                                                                                                                                                        |                                                           |                             |                                                |       |  |
|                                                                                                                                                                                                                                                                                        |                                                           |                             |                                                |       |  |
| Sci                                                                                                                                                                                                                                                                                    | hodulo                                                    | Of Areas                    | (Plots 1 & 2)                                  |       |  |
|                                                                                                                                                                                                                                                                                        |                                                           |                             | Area                                           |       |  |
| Pl                                                                                                                                                                                                                                                                                     |                                                           | <b>m</b> <sup>2</sup>       | sq.ft                                          |       |  |
|                                                                                                                                                                                                                                                                                        | -                                                         | 99.4<br>115.4               | 1,070 ft <sup>2</sup><br>1,242 ft <sup>2</sup> |       |  |
|                                                                                                                                                                                                                                                                                        | I                                                         |                             |                                                |       |  |
|                                                                                                                                                                                                                                                                                        |                                                           |                             |                                                |       |  |
| Legend                                                                                                                                                                                                                                                                                 |                                                           |                             |                                                |       |  |
| Obscure glazed window *                                                                                                                                                                                                                                                                |                                                           |                             |                                                |       |  |
|                                                                                                                                                                                                                                                                                        |                                                           |                             |                                                |       |  |
|                                                                                                                                                                                                                                                                                        |                                                           |                             |                                                |       |  |
|                                                                                                                                                                                                                                                                                        |                                                           |                             |                                                |       |  |
|                                                                                                                                                                                                                                                                                        |                                                           |                             |                                                |       |  |
| PLANNING                                                                                                                                                                                                                                                                               |                                                           |                             |                                                |       |  |
| <b>L</b>                                                                                                                                                                                                                                                                               | 45-46 Chesham Road                                        |                             |                                                |       |  |
|                                                                                                                                                                                                                                                                                        |                                                           |                             |                                                |       |  |
|                                                                                                                                                                                                                                                                                        | ٦                                                         |                             |                                                |       |  |
| 45-46 Che<br>Bovingdor                                                                                                                                                                                                                                                                 | ו<br>                                                     |                             |                                                |       |  |
| 45-46 Che<br>Bovingdor<br><sup>Title:</sup><br>Plots 1 an                                                                                                                                                                                                                              | d 2                                                       |                             |                                                |       |  |
| 45-46 Che<br>Bovingdor                                                                                                                                                                                                                                                                 | d 2                                                       | Plans                       |                                                |       |  |
| 45-46 Che<br>Bovingdor<br><sup>Title:</sup><br>Plots 1 an<br>Proposed                                                                                                                                                                                                                  | d 2                                                       | Plans                       | Scale:                                         | Size: |  |
| 45-46 Che<br>Bovingdor<br>Title:<br>Plots 1 an<br>Proposed<br>Drawn: Chk'd: 1<br>JG SB                                                                                                                                                                                                 | d 2<br>Floor<br><sub>Date:</sub><br>24.3.2                | 2021                        | <sup>Scale:</sup><br>1 : 100                   | A3    |  |
| 45-46 Che<br>Bovingdor<br>Title:<br>Plots 1 an<br>Proposed<br>Drawn: Chk'd: U                                                                                                                                                                                                          | d 2<br>Floor                                              | 2021<br>lo:                 |                                                |       |  |
| 45-46 Che<br>Bovingdor<br>Title:<br>Plots 1 an<br>Proposed<br>Drawn: Chk'd:<br>JG SB<br>Project No:                                                                                                                                                                                    | d 2<br>Floor<br>Date:<br>24.3.                            | 2021<br>lo:                 |                                                | A3    |  |
| 45-46 Che<br>Bovingdor<br>Title:<br>Plots 1 an<br>Proposed<br>Drawn: Chk'd:<br>JG SB<br>Project No:                                                                                                                                                                                    | d 2<br>Floor<br>Date:<br>24.3.                            | 2021<br>lo:                 |                                                | A3    |  |
| 45-46 Che<br>Bovingdor<br>Title:<br>Plots 1 an<br>Proposed<br>Drawn: Chk'd:<br>JG SB<br>Project No:                                                                                                                                                                                    | d 2<br>Floor<br>24.3.<br>Drawing N<br>PLO                 | 2021<br><sup>Io:</sup><br>7 | 1 : 100                                        | A3    |  |
| 45-46 Che<br>Bovingdor<br>Title:<br>Plots 1 an<br>Proposed<br>Drawn: Chk'd:<br>JG SB<br>Project No:                                                                                                                                                                                    | d 2<br>Floor<br>24.3.<br>Drawing N<br>PLO                 | 2021<br>lo:                 | 1 : 100                                        | A3    |  |
| 45-46 Che<br>Bovingdor<br>Title:<br>Plots 1 an<br>Proposed<br>Drawn: Chk'd:<br>JG SB<br>Project No:<br>2660                                                                                                                                                                            | d 2<br>Floor<br>24.3.<br>Drawing N<br>PLO<br>BOA          | 2021<br>7<br>AST ARCI       | 1 : 100<br>HITECTS<br>5000                     | A3    |  |
| 45-46 Che<br>Bovingdor<br>Title:<br>Plots 1 an<br>Proposed<br>Drawn: Chk'd:<br>JG SB<br>Project No:<br>2660                                                                                                                                                                            | d 2<br>Floor<br>Date:<br>24.3.<br>Drawing N<br>PLO<br>BOA | 2021<br>7<br>AST ARCI       | 1 : 100<br>HITECTS<br>5000<br>irchitects.com   | A3    |  |