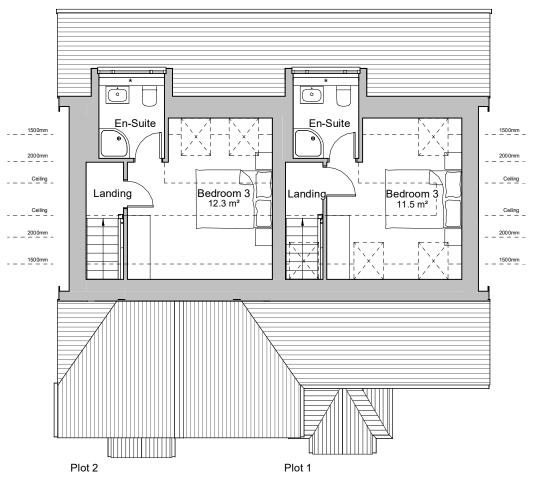

Second Floor Plan

E:\Users\James.Gould\Documents\2660 House Types\_James.gould@Boast.rvt

10m 9m 8m 7m 6m 5m 4m

3m 2m

**a** 

Om

| NOTES:<br>This drawing is the property of Boast Architects and is issued on the condition<br>that it is not reproduced, disclosed or copied to any unauthorised person<br>without written consent.<br>This drawing is to be read together with the specification and related drawings. |                                                           |                             |                                                |       |  |
|----------------------------------------------------------------------------------------------------------------------------------------------------------------------------------------------------------------------------------------------------------------------------------------|-----------------------------------------------------------|-----------------------------|------------------------------------------------|-------|--|
| © BOAST ARCHITECTS                                                                                                                                                                                                                                                                     |                                                           |                             |                                                |       |  |
| REVISIONS:                                                                                                                                                                                                                                                                             |                                                           |                             |                                                |       |  |
| Rev By Chk Date Description                                                                                                                                                                                                                                                            |                                                           |                             |                                                |       |  |
|                                                                                                                                                                                                                                                                                        |                                                           |                             |                                                |       |  |
|                                                                                                                                                                                                                                                                                        |                                                           |                             |                                                |       |  |
|                                                                                                                                                                                                                                                                                        |                                                           |                             |                                                |       |  |
|                                                                                                                                                                                                                                                                                        |                                                           |                             |                                                |       |  |
|                                                                                                                                                                                                                                                                                        |                                                           |                             |                                                |       |  |
|                                                                                                                                                                                                                                                                                        |                                                           |                             |                                                |       |  |
|                                                                                                                                                                                                                                                                                        |                                                           |                             |                                                |       |  |
|                                                                                                                                                                                                                                                                                        |                                                           |                             |                                                |       |  |
|                                                                                                                                                                                                                                                                                        |                                                           |                             |                                                |       |  |
|                                                                                                                                                                                                                                                                                        |                                                           |                             |                                                |       |  |
|                                                                                                                                                                                                                                                                                        |                                                           |                             |                                                |       |  |
|                                                                                                                                                                                                                                                                                        |                                                           |                             |                                                |       |  |
| Sci                                                                                                                                                                                                                                                                                    | hodulo                                                    | Of Areas                    | (Plots 1 & 2)                                  |       |  |
|                                                                                                                                                                                                                                                                                        |                                                           |                             | Area                                           |       |  |
| Pl                                                                                                                                                                                                                                                                                     |                                                           | <b>m</b> <sup>2</sup>       | sq.ft                                          |       |  |
|                                                                                                                                                                                                                                                                                        | -                                                         | 99.4<br>115.4               | 1,070 ft <sup>2</sup><br>1,242 ft <sup>2</sup> |       |  |
|                                                                                                                                                                                                                                                                                        | I                                                         |                             |                                                |       |  |
|                                                                                                                                                                                                                                                                                        |                                                           |                             |                                                |       |  |
| Legend                                                                                                                                                                                                                                                                                 |                                                           |                             |                                                |       |  |
| Obscure glazed window *                                                                                                                                                                                                                                                                |                                                           |                             |                                                |       |  |
|                                                                                                                                                                                                                                                                                        |                                                           |                             |                                                |       |  |
|                                                                                                                                                                                                                                                                                        |                                                           |                             |                                                |       |  |
|                                                                                                                                                                                                                                                                                        |                                                           |                             |                                                |       |  |
|                                                                                                                                                                                                                                                                                        |                                                           |                             |                                                |       |  |
| PLANNING                                                                                                                                                                                                                                                                               |                                                           |                             |                                                |       |  |
| <b>L</b>                                                                                                                                                                                                                                                                               | 45-46 Chesham Road                                        |                             |                                                |       |  |
|                                                                                                                                                                                                                                                                                        |                                                           |                             |                                                |       |  |
|                                                                                                                                                                                                                                                                                        | ٦                                                         |                             |                                                |       |  |
| 45-46 Che<br>Bovingdor                                                                                                                                                                                                                                                                 | ו<br>                                                     |                             |                                                |       |  |
| 45-46 Che<br>Bovingdor<br><sup>Title:</sup><br>Plots 1 an                                                                                                                                                                                                                              | d 2                                                       |                             |                                                |       |  |
| 45-46 Che<br>Bovingdor                                                                                                                                                                                                                                                                 | d 2                                                       | Plans                       |                                                |       |  |
| 45-46 Che<br>Bovingdor<br><sup>Title:</sup><br>Plots 1 an<br>Proposed                                                                                                                                                                                                                  | d 2                                                       | Plans                       | Scale:                                         | Size: |  |
| 45-46 Che<br>Bovingdor<br>Title:<br>Plots 1 an<br>Proposed<br>Drawn: Chk'd: 1<br>JG SB                                                                                                                                                                                                 | d 2<br>Floor<br><sub>Date:</sub><br>24.3.2                | 2021                        | <sup>Scale:</sup><br>1 : 100                   | A3    |  |
| 45-46 Che<br>Bovingdor<br>Title:<br>Plots 1 an<br>Proposed<br>Drawn: Chk'd: U                                                                                                                                                                                                          | d 2<br>Floor                                              | 2021<br>lo:                 |                                                |       |  |
| 45-46 Che<br>Bovingdor<br>Title:<br>Plots 1 an<br>Proposed<br>Drawn: Chk'd:<br>JG SB<br>Project No:                                                                                                                                                                                    | d 2<br>Floor<br>Date:<br>24.3.                            | 2021<br>lo:                 |                                                | A3    |  |
| 45-46 Che<br>Bovingdor<br>Title:<br>Plots 1 an<br>Proposed<br>Drawn: Chk'd:<br>JG SB<br>Project No:                                                                                                                                                                                    | d 2<br>Floor<br>Date:<br>24.3.                            | 2021<br>lo:                 |                                                | A3    |  |
| 45-46 Che<br>Bovingdor<br>Title:<br>Plots 1 an<br>Proposed<br>Drawn: Chk'd:<br>JG SB<br>Project No:                                                                                                                                                                                    | d 2<br>Floor<br>24.3.<br>Drawing N<br>PLO                 | 2021<br><sup>Io:</sup><br>7 | 1 : 100                                        | A3    |  |
| 45-46 Che<br>Bovingdor<br>Title:<br>Plots 1 an<br>Proposed<br>Drawn: Chk'd:<br>JG SB<br>Project No:                                                                                                                                                                                    | d 2<br>Floor<br>24.3.<br>Drawing N<br>PLO                 | 2021<br>lo:                 | 1 : 100                                        | A3    |  |
| 45-46 Che<br>Bovingdor<br>Title:<br>Plots 1 an<br>Proposed<br>Drawn: Chk'd:<br>JG SB<br>Project No:<br>2660                                                                                                                                                                            | d 2<br>Floor<br>24.3.<br>Drawing N<br>PLO<br>BOA          | 2021<br>7<br>AST ARCI       | 1 : 100<br>HITECTS<br>5000                     | A3    |  |
| 45-46 Che<br>Bovingdor<br>Title:<br>Plots 1 an<br>Proposed<br>Drawn: Chk'd:<br>JG SB<br>Project No:<br>2660                                                                                                                                                                            | d 2<br>Floor<br>Date:<br>24.3.<br>Drawing N<br>PLO<br>BOA | 2021<br>7<br>AST ARCI       | 1 : 100<br>HITECTS<br>5000<br>irchitects.com   | A3    |  |