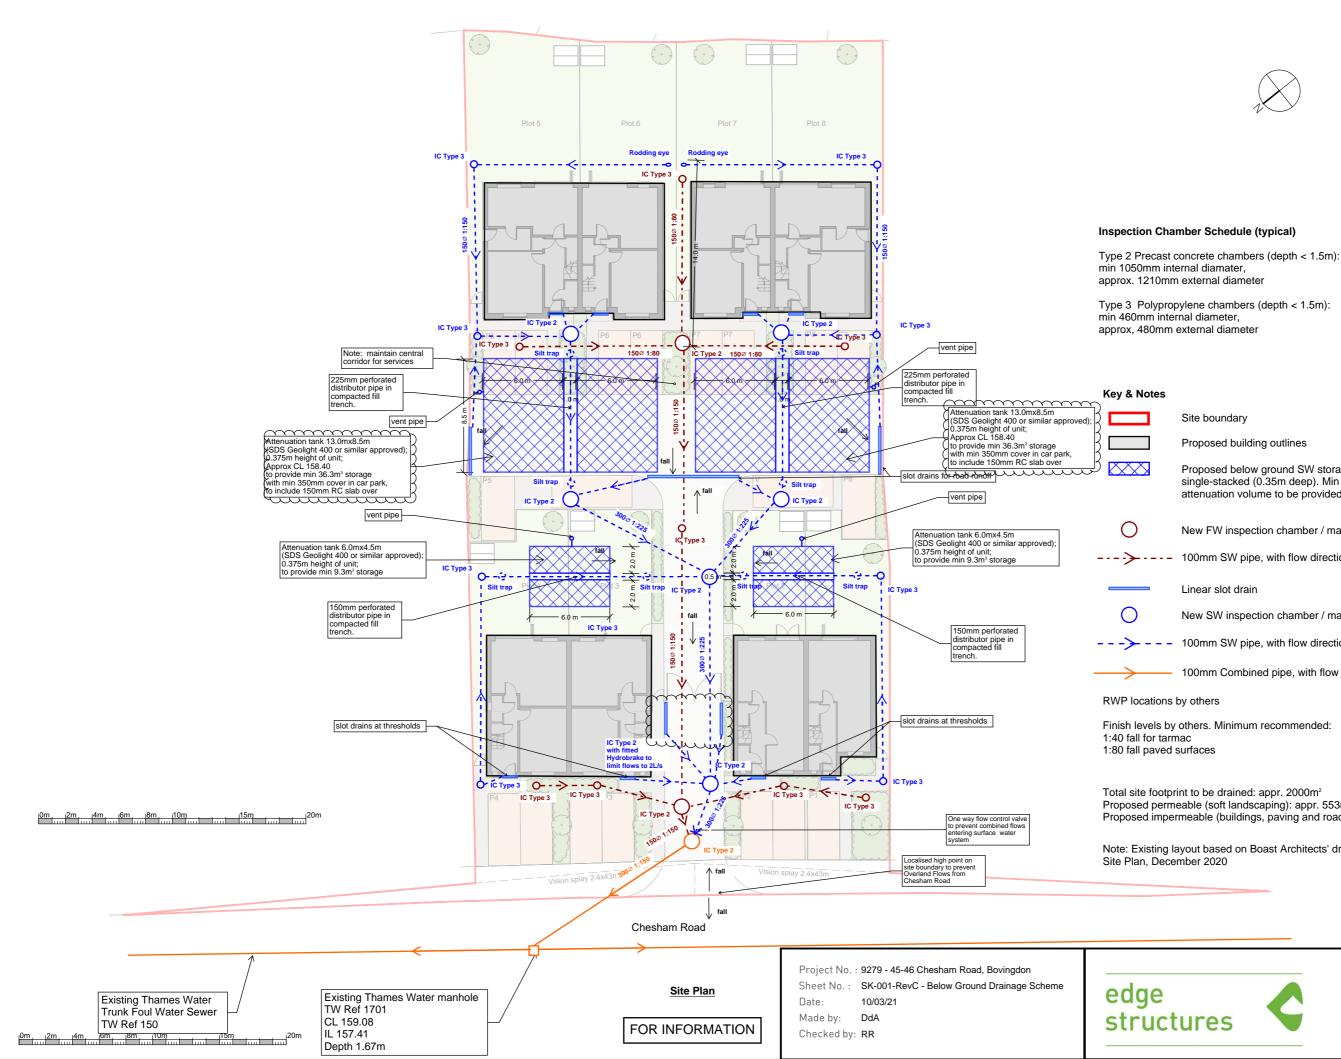

- Proposed below ground SW storage crates, single-stacked (0.35m deep). Min 91m<sup>3</sup> total attenuation volume to be provided.
- New FW inspection chamber / manhole
- ----> 100mm SW pipe, with flow direction, min fall 1:40 U.N.O.

  - New SW inspection chamber / manhole
- --- -- 100mm SW pipe, with flow direction, min fall 1:80 U.N.O.
  - 100mm Combined pipe, with flow direction, min fall 1:80 U.N.O.

Proposed permeable (soft landscaping): appr. 553m<sup>2</sup> Proposed impermeable (buildings, paving and roads): appr. 1447m<sup>2</sup>

Note: Existing layout based on Boast Architects' drg 2600\_SK007\_Rev D Proposed

Phoenix Yard 69 Kings Cross Road London WC1X 9LN info@edgestructures.com