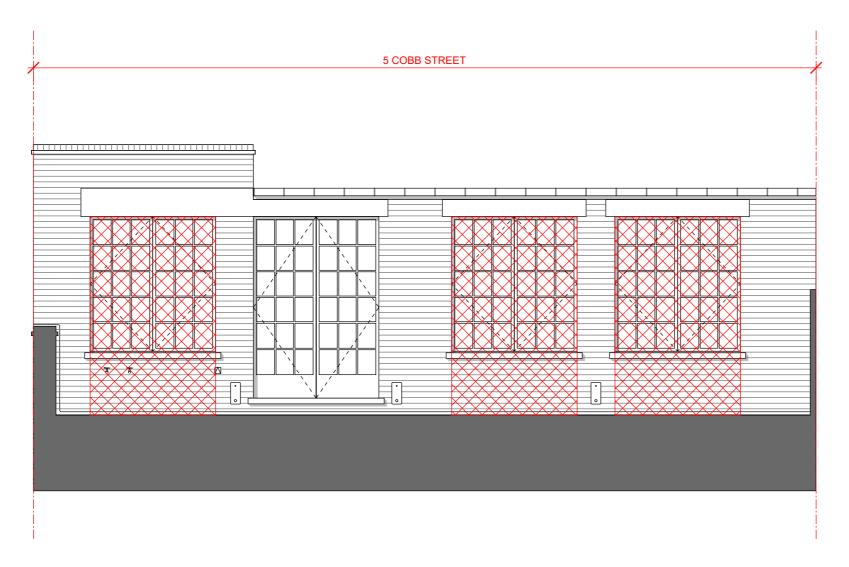

#### Client

Theo Lomas and William Nathan

**Existing Street Elevation** 01 Scale 1:50

> 0.5m 1m 2.5m

**02** 

Scale 1:50

**GENERAL NOTES: 1.** Dimensioned drawings only. Do not scale. 2. All dimensions and levels to be checked on site prior to commencement of any works, and/or preparation of any shop drawings. 3. Any discrepancies in coordinates, levels, or dimensions and must be reported to the architect immediately. 4. All temporary works to be responsibility of the contractor. **5.** This drawing is to be read in conjunction with all relevant Architect's drawings, specifications and other Consultant's information.