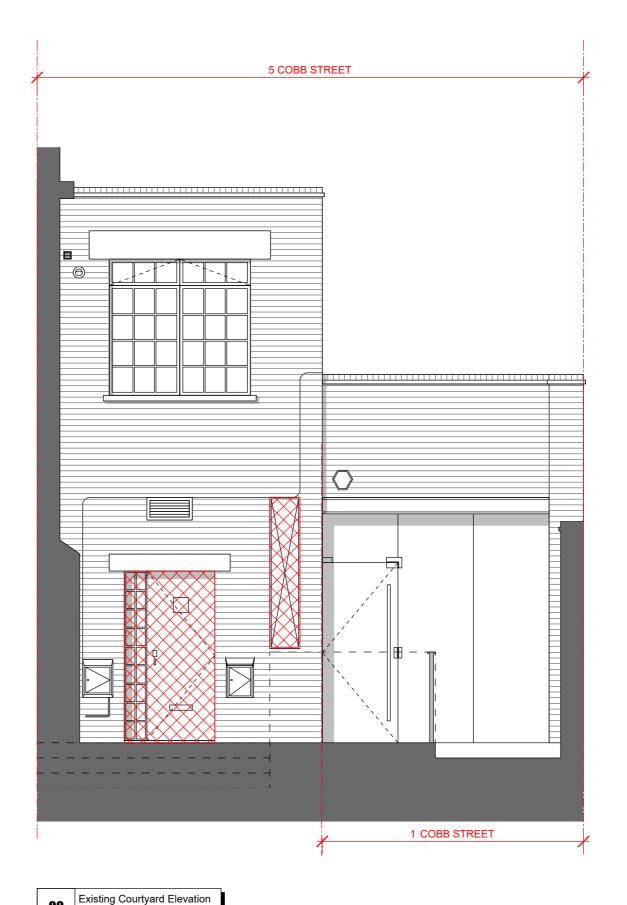

### **FOR PLANNING**

Rev

**Existing Street and** Courtyard Elevation

**Drawing Number** 201\_030

Date Scale 03.02.21 1:50

Purpose

For Planning Only

Project

1 and 5 Cobb Street, London, E1 7LB

Theo Lomas and William Nathan

**01** Existing Garden Terrace Elevation
Scale 1:50

0.5m 1m 2.5m 5m

GENERAL NOTES: 1. Dimensioned drawings only. Do not scale. 2. All dimensions and levels to be checked on site prior to commencement of any works, and/or preparation of any shop drawings. 3. Any discrepancies in coordinates, levels, or dimensions and must be reported to the architect immediately. 4. All temporary works to be responsibility of the contractor. 5. This drawing is to be read in conjunction with all relevant Architect's drawings, specifications and other Consultant's information.

## **FOR PLANNING**

Rev

Title

Existing Garden Terrace Elevation

Drawing Number 201\_031

 Date
 Scale

 03.02.21
 1:50

Purpose