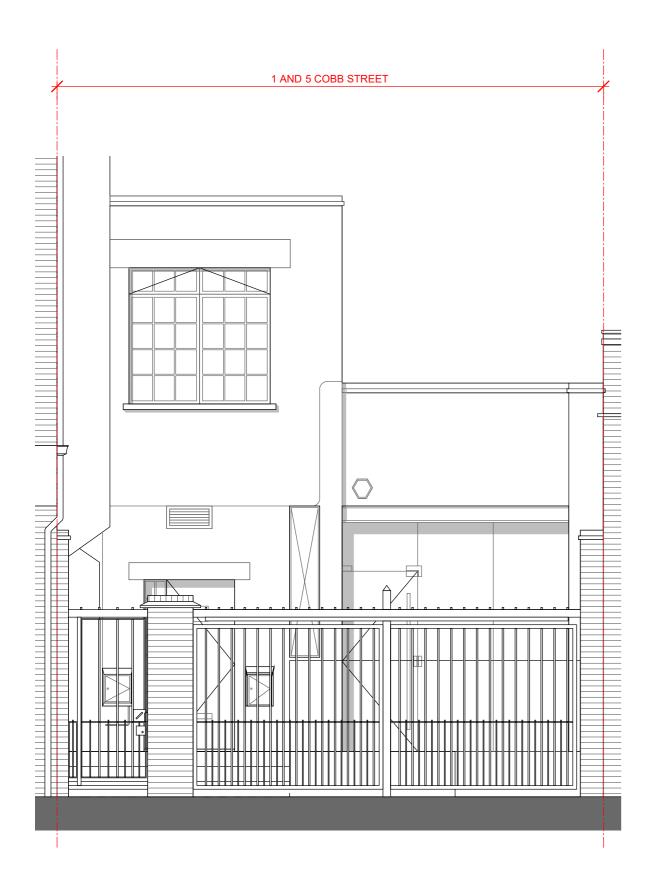

#### Client

Theo Lomas and William Nathan

**Existing Street Elevation** 01 Scale 1:50

> 0.5m 1m 2.5m

**02** 

Scale 1:50

**GENERAL NOTES: 1.** Dimensioned drawings only. Do not scale. 2. All dimensions and levels to be checked on site prior to commencement of any works, and/or preparation of any shop drawings. 3. Any discrepancies in coordinates, levels, or dimensions and must be reported to the architect immediately. 4. All temporary works to be responsibility of the contractor. **5.** This drawing is to be read in conjunction with all relevant Architect's drawings, specifications and other Consultant's information.

### **FOR PLANNING**

Rev

**Existing Street and** Courtyard Elevation

**Drawing Number** 201\_030

Date Scale 03.02.21 1:50

Purpose

For Planning Only

Project

1 and 5 Cobb Street, London, E1 7LB

Theo Lomas and William Nathan

**01** Existing Garden Terrace Elevation
Scale 1:50

0.5m 1m 2.5m 5m

GENERAL NOTES: 1. Dimensioned drawings only. Do not scale. 2. All dimensions and levels to be checked on site prior to commencement of any works, and/or preparation of any shop drawings. 3. Any discrepancies in coordinates, levels, or dimensions and must be reported to the architect immediately. 4. All temporary works to be responsibility of the contractor. 5. This drawing is to be read in conjunction with all relevant Architect's drawings, specifications and other Consultant's information.