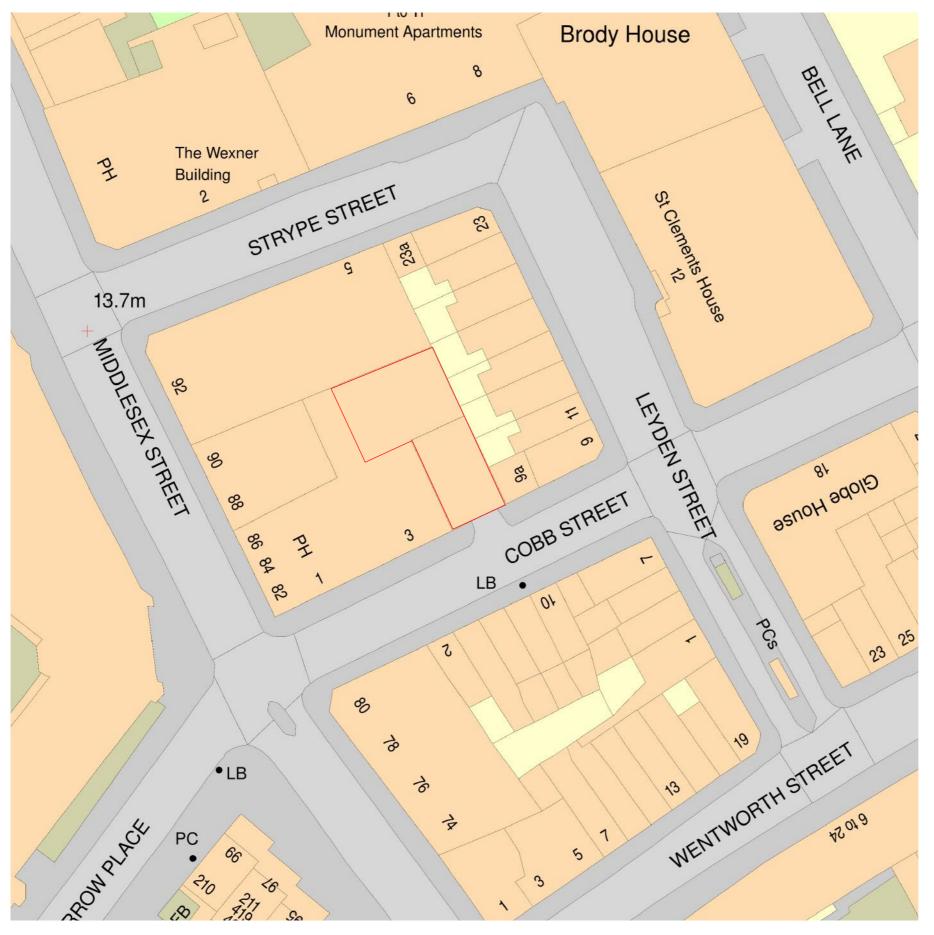

01 Block Plan
Scale 1:500

0 5m 10m 25m 50m

GENERAL NOTES: 1. Dimensioned drawings only. Do not scale. 2. All dimensions and levels to be checked on site prior to commencement of any works, and/or preparation of any shop drawings. 3. Any discrepancies in coordinates, levels, or dimensions and must be reported to the architect immediately. 4. All temporary works to be responsibility of the contractor. 5. This drawing is to be read in conjunction with all relevant Architect's drawings, specifications and other Consultant's information.

## **FOR PLANNING**

Rev

Title

Block Plan

Drawing Number 201\_002

 Date
 Scale

 03.02.21
 1:500

Purpose

For Planning Only

Project

1 and 5 Cobb Street, London, E1 7LB

Client

Theo Lomas and William Nathan