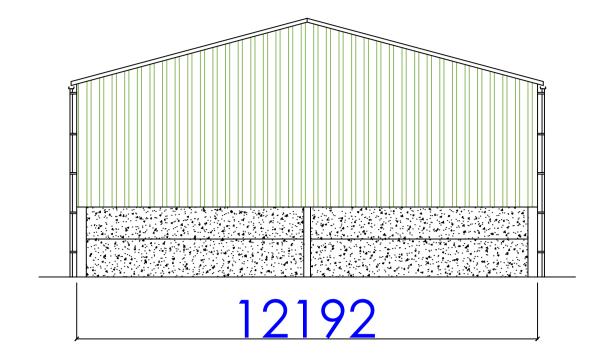

# **Roof Cladding:**

To supply PVC coated steel box profiled sheet laid in accordance with manufacturers instructions. Ridge to be closed ridge and incorporating 16Nr GRP rooflights

### Side Cladding:

Both Sides and Gable 6: To be clad down 3.027m below eaves 0.5 PVC box profile steel sheets - on timber rails

### **Concrete Panels**

To supply: 90mm thick concrete panels to both sides and ends , to a height of 2.000m

| Notes:                                                                                                                                                               |         |        |
|----------------------------------------------------------------------------------------------------------------------------------------------------------------------|---------|--------|
| I. THE COPYRIGHT OF THIS DRAWING<br>IT MAY NOT BE REPRODUCED IN WHOLE OR PART OR USEI<br>MANUFACTURE OF ANY ARTICLE WITHOUT THE EXPRESS PE<br>THE COPYRIGHT HOLDERS. |         |        |
| 2. WORK TO FIGURED DIMENSIONS ONLY.                                                                                                                                  |         |        |
| 3. This drawing is to be read in conjunction with A                                                                                                                  | LL RELE | VANT   |
| ARCHITECT'S, SERVICE ENGINEER'S AND DRAWINGS<br>AND SPECIFICATIONS.                                                                                                  |         |        |
|                                                                                                                                                                      |         |        |
|                                                                                                                                                                      |         |        |
|                                                                                                                                                                      |         |        |
|                                                                                                                                                                      |         |        |
|                                                                                                                                                                      |         |        |
|                                                                                                                                                                      |         |        |
|                                                                                                                                                                      |         |        |
|                                                                                                                                                                      |         |        |
|                                                                                                                                                                      |         |        |
|                                                                                                                                                                      |         |        |
|                                                                                                                                                                      |         |        |
|                                                                                                                                                                      |         |        |
|                                                                                                                                                                      |         |        |
|                                                                                                                                                                      |         |        |
|                                                                                                                                                                      |         |        |
|                                                                                                                                                                      |         |        |
|                                                                                                                                                                      |         |        |
|                                                                                                                                                                      |         |        |
|                                                                                                                                                                      |         |        |
|                                                                                                                                                                      |         |        |
|                                                                                                                                                                      |         |        |
|                                                                                                                                                                      |         |        |
|                                                                                                                                                                      |         |        |
|                                                                                                                                                                      |         |        |
|                                                                                                                                                                      |         |        |
|                                                                                                                                                                      |         |        |
|                                                                                                                                                                      |         |        |
|                                                                                                                                                                      |         |        |
|                                                                                                                                                                      |         |        |
|                                                                                                                                                                      |         |        |
|                                                                                                                                                                      |         |        |
|                                                                                                                                                                      |         |        |
|                                                                                                                                                                      |         |        |
|                                                                                                                                                                      |         |        |
|                                                                                                                                                                      |         |        |
|                                                                                                                                                                      |         |        |
| С                                                                                                                                                                    |         |        |
|                                                                                                                                                                      |         |        |
| В                                                                                                                                                                    |         |        |
| A                                                                                                                                                                    |         |        |
| REV: DESCRIPTION:                                                                                                                                                    | BY:     | DATE:  |
|                                                                                                                                                                      |         |        |
| Planatron                                                                                                                                                            |         |        |
| Developme<br>Advisory S                                                                                                                                              | ervi    | ce     |
| Plana ron Advisory S<br>07775 6543                                                                                                                                   | 868     | -      |
|                                                                                                                                                                      |         |        |
| CLIENT: Trevor Stubbins                                                                                                                                              |         |        |
| Lockwell Holding<br>Kirklington Road, Bilsthorpe                                                                                                                     |         |        |
| Newark, NG22 8JG                                                                                                                                                     |         |        |
| ARCHITECT: Planatron                                                                                                                                                 |         |        |
| ShrayleyBrook Road<br>Halmerend                                                                                                                                      |         |        |
| Stoke-on-Trent, ST7 8AH                                                                                                                                              |         |        |
| DRAWN:<br>ST CHECKED: DATE:<br>29/9/20                                                                                                                               | REV     | ISION: |
| PROJECT                                                                                                                                                              |         |        |
| General storage shed                                                                                                                                                 | ed      |        |
|                                                                                                                                                                      |         |        |
| TITLE: Elevations Plan                                                                                                                                               |         |        |
|                                                                                                                                                                      |         |        |
| SCALE:<br>1:100 SHEET SIZE:<br>A1                                                                                                                                    |         | I of 1 |
| PROJECT NO:                                                                                                                                                          |         |        |
|                                                                                                                                                                      | nning   |        |
| DRAWING NO:<br>ST210039                                                                                                                                              |         |        |
| JIZIUU37                                                                                                                                                             |         | ))     |