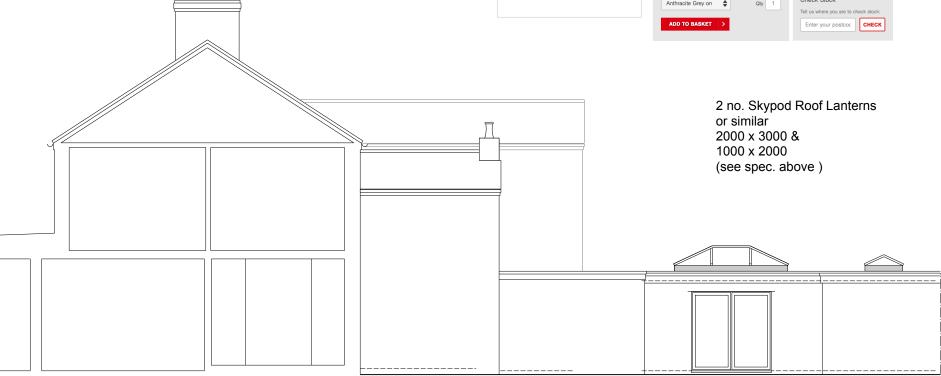

North West (rear)

North East (side/section)

| <ul> <li>Eurocell Skypod Roof<br/>Lantern - 2m x 3m - White</li> <li>StW: SKYPODI8</li> <li>3000mm length</li> <li>2000mm widh</li> <li>10-year guarantee</li> <li>Free delivery within 7 days</li> <li>Lear more</li> </ul> | <b>£1,928.48</b><br>(Exi. VAT: £1,607.07)<br><u>0 Reviews</u> *****               |
|------------------------------------------------------------------------------------------------------------------------------------------------------------------------------------------------------------------------------|-----------------------------------------------------------------------------------|
| White 🗘 Qty 1                                                                                                                                                                                                                | Check Stock<br>Tell us where you are to check stock:<br>Enter your postcoc: CHECK |
| Skypod Roof Lantern - 1m x<br>2m - Anthracite Grey on<br>Anthracite G<br>sku: skypopio<br>2000mm length<br>1000mm width<br>10-year guarantee<br>Free delever within 7 days                                                   | <b>£1,373.28</b><br>(Ext. VAT: £1,144.40)<br><u>0 Reviews</u> *****               |

| u are to check stock: |
|-----------------------|
| ostcoc CHECK          |
| 0                     |

Elevations/section (proposed) Dwg. No: PDCS151321-420