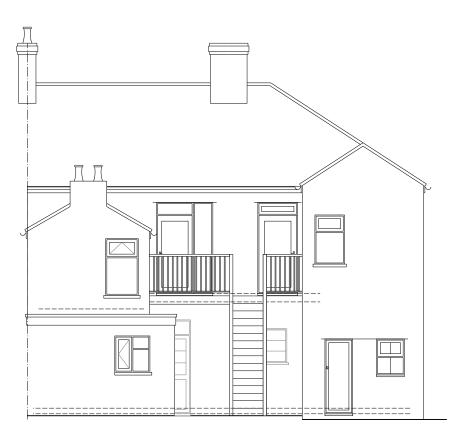

North West (rear)

North East (side/section)

| <ul> <li>Eurocell Skypod Roof<br/>Lantern - 2m x 3m - White</li> <li>StW: SKYPODI8</li> <li>3000mm length</li> <li>2000mm widh</li> <li>10-year guarantee</li> <li>Free delivery within 7 days</li> <li>Lear more</li> </ul> | <b>£1,928.48</b><br>(Exi. VAT: £1,607.07)<br><u>0 Reviews</u> *****               |
|------------------------------------------------------------------------------------------------------------------------------------------------------------------------------------------------------------------------------|-----------------------------------------------------------------------------------|
| White 🗘 Qty 1                                                                                                                                                                                                                | Check Stock<br>Tell us where you are to check stock:<br>Enter your postcoc: CHECK |
| Skypod Roof Lantern - 1m x<br>2m - Anthracite Grey on<br>Anthracite G<br>sku: skypopio<br>2000mm length<br>1000mm width<br>10-year guarantee<br>Free delever within 7 days                                                   | <b>£1,373.28</b><br>(Ext. VAT: £1,144.40)<br><u>0 Reviews</u> *****               |