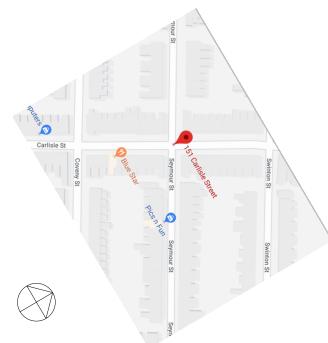

Claire Curneen 151-153 Carlisle Street Cardiff CF24 2PD



#### **Studio Roof Renovation**

10th March, 2021 Dimensions in MM Scale: 1:100 Size: A3 Contractor to set out and take site dimensions SCALE FROM THIS DRAWING FOR PLANNING PURPOSES ONLY Drawings: Laurence Clarke Tel: 02920 627 667 Mob: 07970 86 22 81 info@plan-itdesigner.co.uk



## Plans (proposed) Dwg. No: PDCS151321-418

Structural Specifications to be confirmed with Structural Engineer

Build Over Sewer Agreement tba if necessary<br/>following confirmation sewer/drain locationsParty Wall Notices to be served where necessary<br/>in line with statutory guidelines & timescales012345678



Ground Floor

9

10

Μ



Claire Curneen 151-153 Carlisle Street Cardiff CF24 2PD



### Studio Roof Renovation

10th March, 2021 Dimensions in MM Scale: 1:100 Size: A3 Contractor to set out and take site dimensions SCALE FROM THIS DRAWING FOR PLANNING PURPOSES ONLY Drawings: Laurence Clarke Tel: 02920 627 667 Mob: 07970 86 22 81 info@plan-itdesigner.co.uk





South East (front)

South West (side)

# Elevations (proposed) Dwg. No: PDCS151321-419

Claire Curneen 151-153 Carlisl