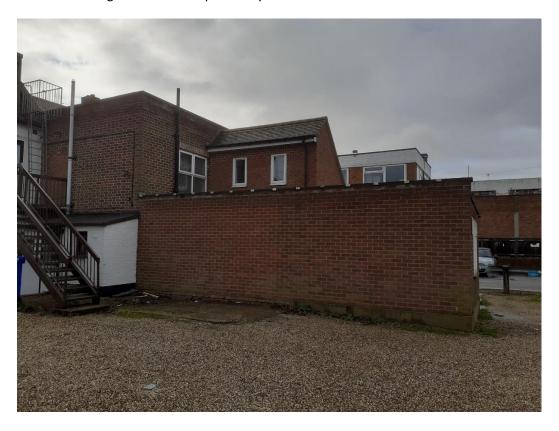

Photo below shows the host building side elevation from the rear parking area. The ground floor wall in the foreground is to the pharmacy. The windows on the first floor are to the office.