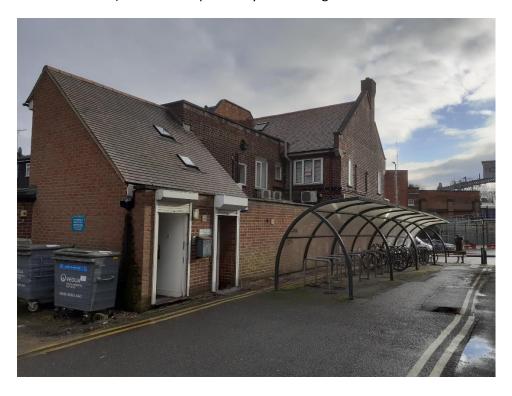

## Context photos for 222 Hutton Road, Shenfield

Photo above shows the host building front elevation. The existing office is on the first & second floors above ground floor pharmacy.

Photo below shows the host building side elevation. The access to theoffice is via the ground floor door on the left (access to the pharmacy is to the right.