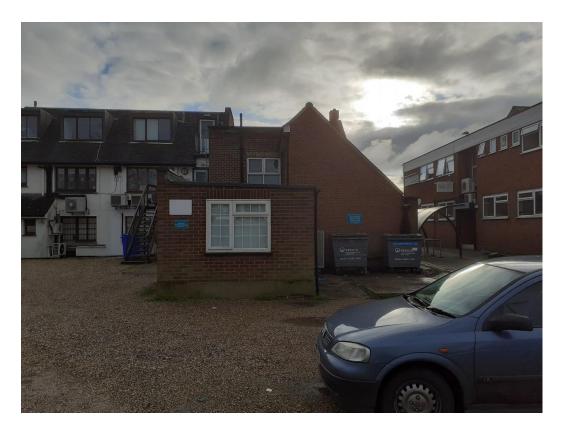

Photo below shows the host building rear elevation from the rear parking area. The ground floor wall in the foreground is to the pharmacy. The windows on the first floor are to the office. The neghbouring property no.224 to the left.