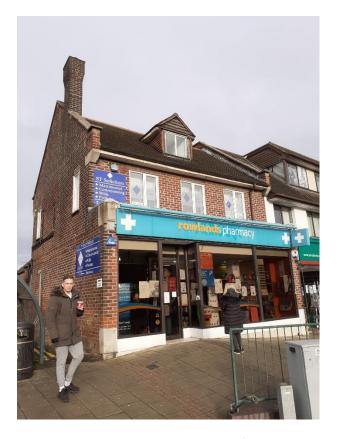

## Context photos for 222 Hutton Road, Shenfield

Photo above shows the host building front elevation. The existing office is on the first & second floors above ground floor pharmacy.

Photo below shows the host building side elevation. The access to theoffice is via the ground floor door on the left (access to the pharmacy is to the right.