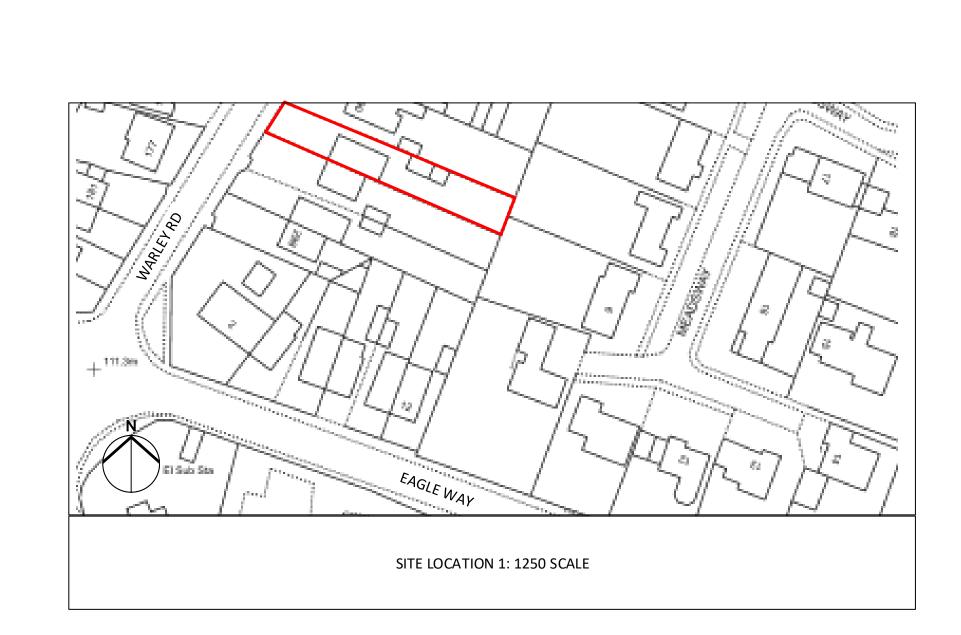

IT IS THE APPLICANTS / CONTRACTORS RESPONSIBILITY TO ASCERTAIN THE EXACT SCOPE OF WORKS REQUIRED

BOUNDARY LINES ARE DRAWN BASED ON VISIBLE EVIDENCE ON SITE AND EXISTING STRUCTURES

THE DESIGNER TAKES NO RESPONSIBILITY FOR BOUNDARY DISPUTES OR BOUNDARY / LAND OWNERSHIP