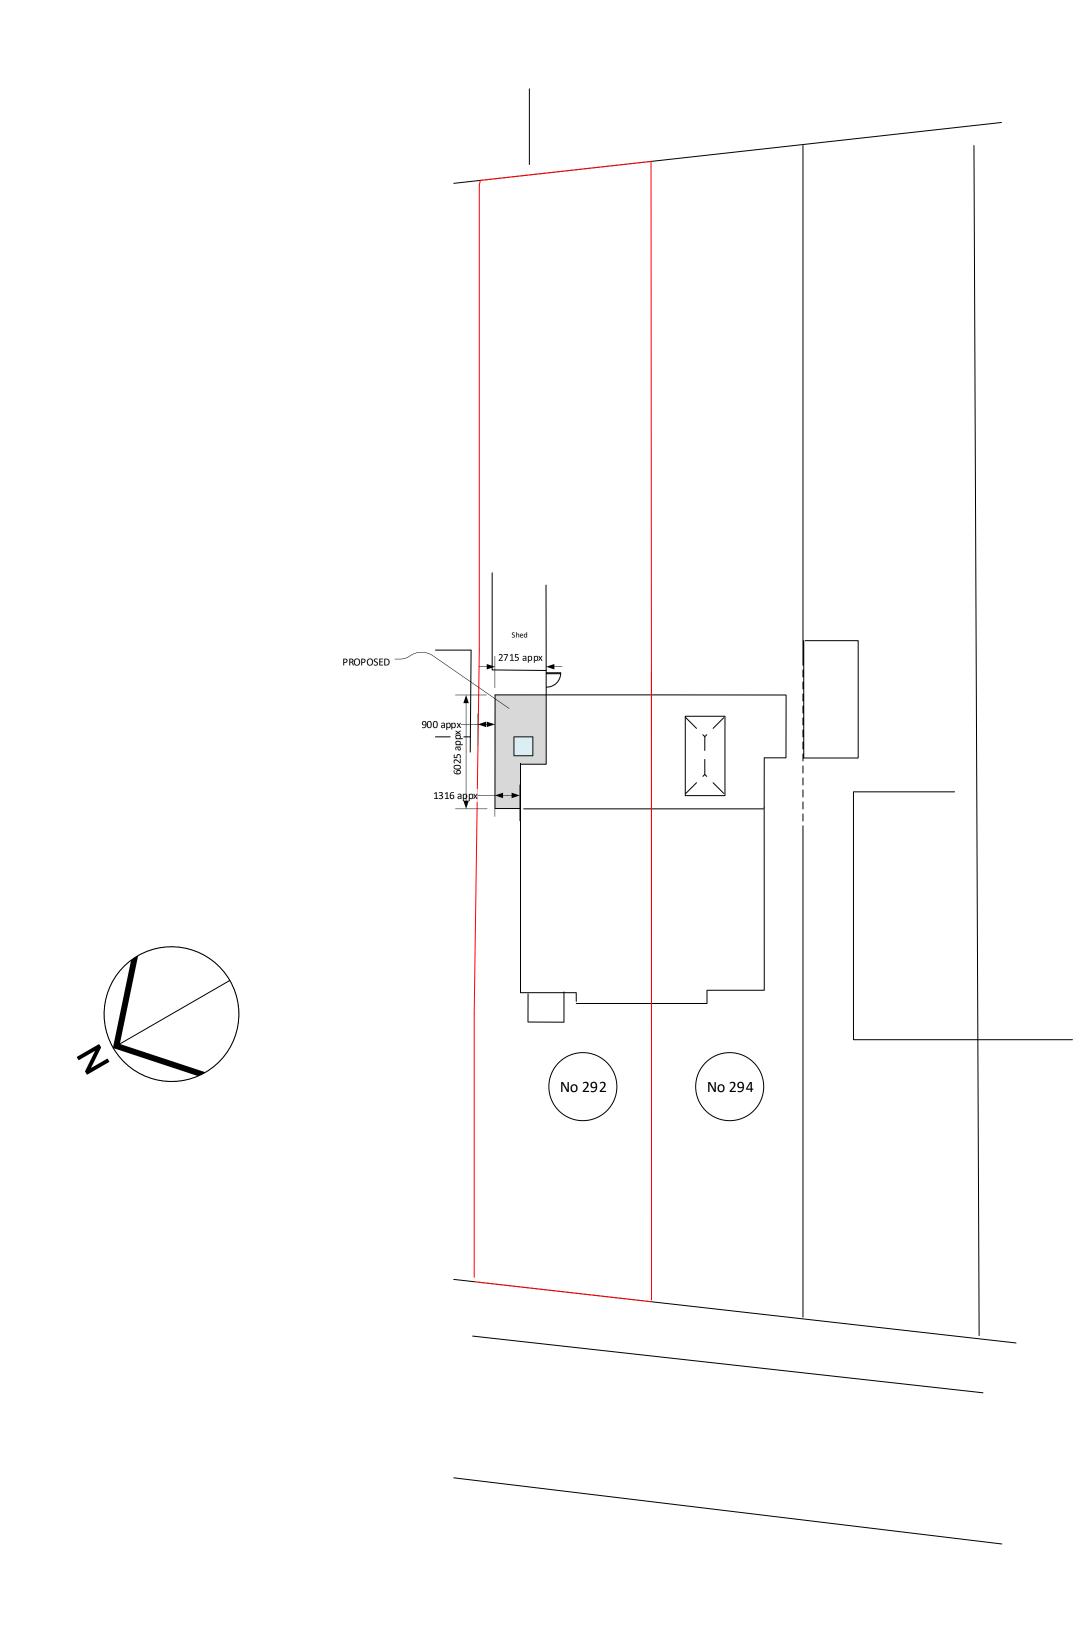

SITE DIMENSIONS ARE INDICATIVE.

DO NOT SCALE FROM THE DRAWINGS TAKE ACCURATE SITE MEASUREMENTS PRIOR TO ORDERING MATERIALS AND PRIOR TO COMMENCING WORK .

NEIGHBOURING BUILDINGS AND LAND HAVE NOT BEEN SURVEYED AND THE POSITION OF THESE ARE INDICATIVE BASED ON ORDNANCE SURVEY DATA

ALL MEASUREMENTS TO BE CHECKED BY THE CLIENT AND ANY DISCREPENCIES REPORTED TO THE DESIGNER FOR RECTIFICATION PRIOR TO APPLICATION

NO DRAINS SURVEY HAS BEEN UNDERTAKEN AND THE DESIGNER TAKES NO RESPONSIBILITY FOR ISSUES ON SITE DUE TO THIRD PARTY ASSETS UNDERGROUND

IT IS THE APPLICANTS / CONTRACTORS RESPONSIBILITY TO ASCERTAIN THE EXACT SCOPE OF WORKS REQUIRED

BOUNDARY LINES ARE DRAWN BASED ON VISIBLE EVIDENCE ON SITE AND EXISTING STRUCTURES

THE DESIGNER TAKES NO RESPONSIBILITY FOR BOUNDARY DISPUTES OR BOUNDARY / LAND OWNERSHIP

PROPOSED BLOCK / ROOF PLAN