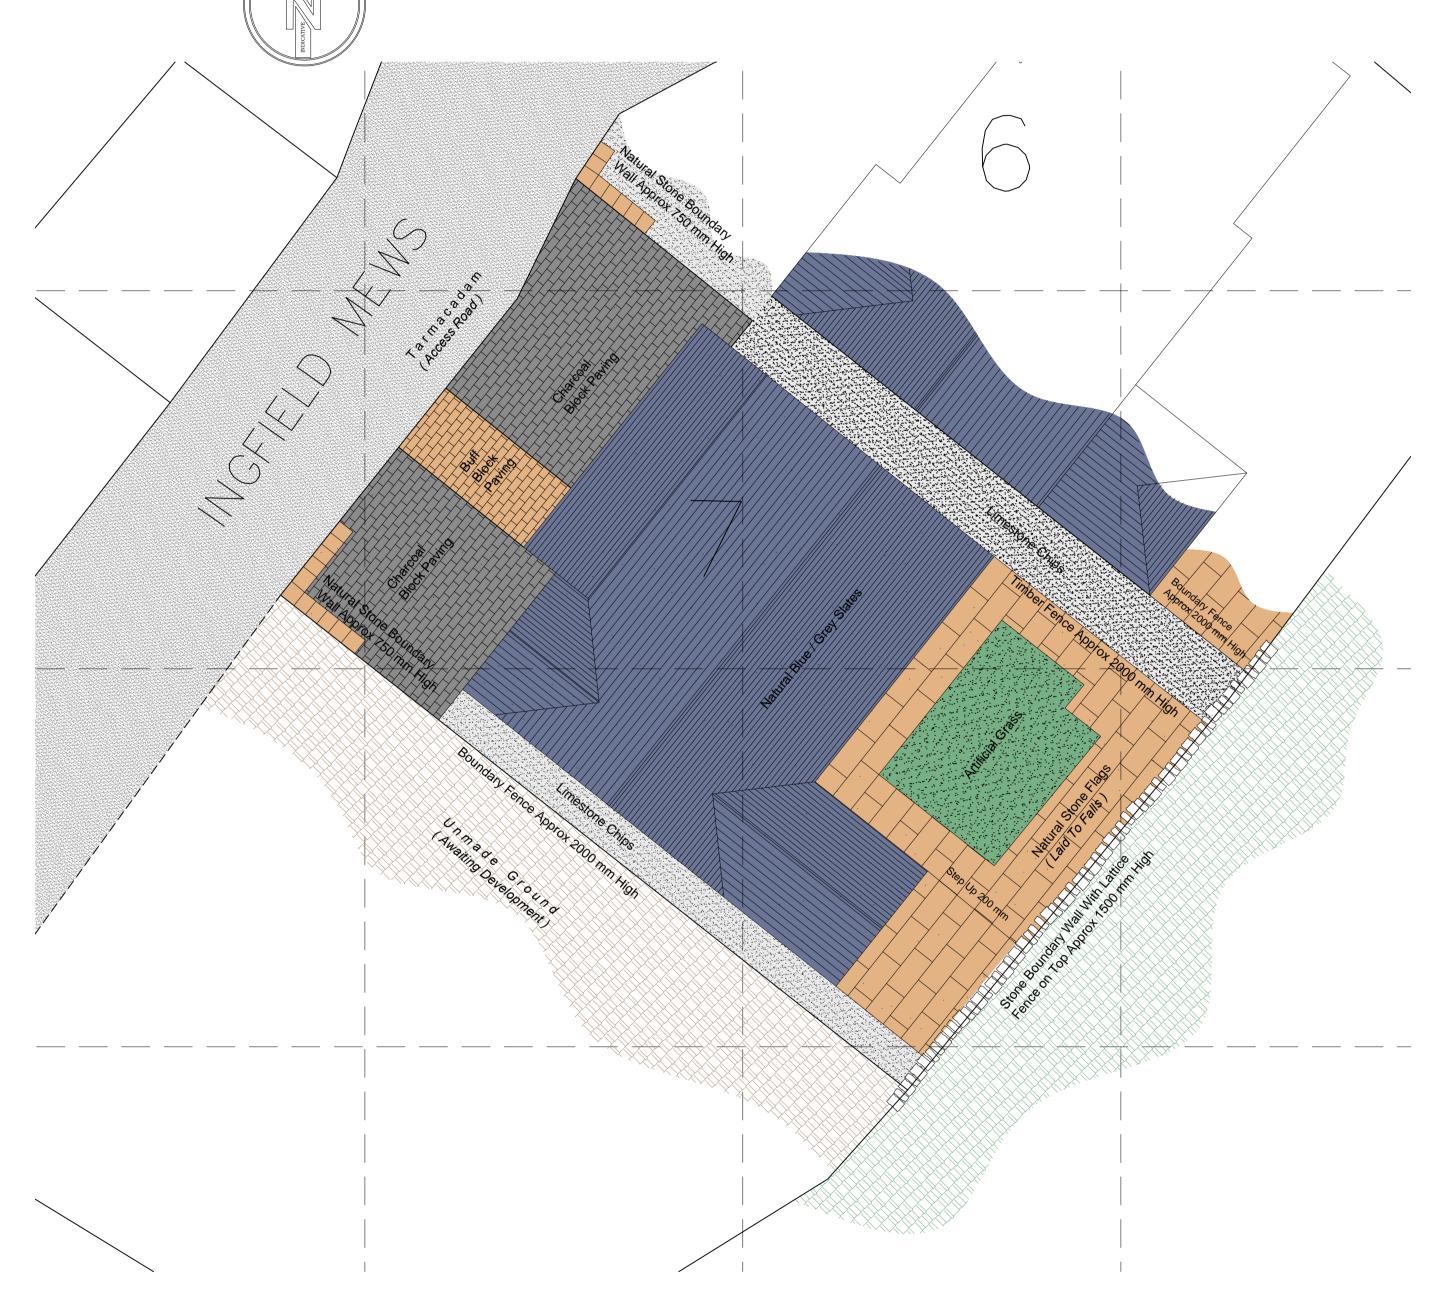

HH.

HH.

 $\checkmark$ 

Existing Landscaping ( Trees ) Existing Landscaping ( Low Level Planting / Hedge )

Key

Existing Road / Track Surface

Block Paving - Charcoal

Block Paving - Buff

Natural Stone Flags - Buff

Artificial Grass - Green

Site Layout Scale 1:100

| Contract<br>7 Ingfield Mews, Skipton Road,<br>Settle. BD24 9AS     |            |                                                                                                                                | mpas                                                |          |
|--------------------------------------------------------------------|------------|--------------------------------------------------------------------------------------------------------------------------------|-----------------------------------------------------|----------|
| Client<br>Mr N Young                                               |            |                                                                                                                                | Martin Peacock<br>Architectural<br>Services Limited |          |
| Drawing External Finishes And<br>Landscaping Layout<br>As Proposed |            | Old Reading Room<br>Main Street, Stainforth.Settle<br>North Yorkshire BD24 9PE.<br>Office: 019 4381 6082<br>Tel: 07765 224 261 |                                                     |          |
| Drawn                                                              | MDP        | Job No                                                                                                                         | Drawing No                                          | Revision |
| Scale                                                              | 1:100 @A2  | 2021-24                                                                                                                        | 501                                                 | -        |
| Date                                                               | 18-03-2021 |                                                                                                                                |                                                     |          |