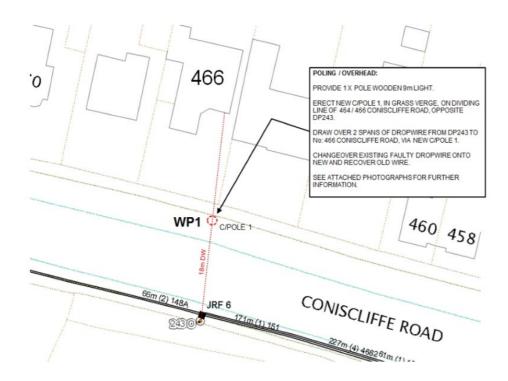

Under Regulation 5 of the above Code, I hereby give you 28 days' notice informing you of our intention to install 1 x 9m wooden pole (7.3m above ground) at the above location. I enclose a copy of the plan indicating the approximate position for the proposed apparatus.

Grid ref: 426233513775-- O/S 464 / 466 CONISCLIFFE ROAD, DARLINGTON

Should you require further information with regard to the above works, please do not hesitate to contact me. Via e-mail <a href="mailto:coppersurveyprenoticing@openreach.co.uk">coppersurveyprenoticing@openreach.co.uk</a>
If no response is received within 28days we will assume deemed consent and proceed as planned