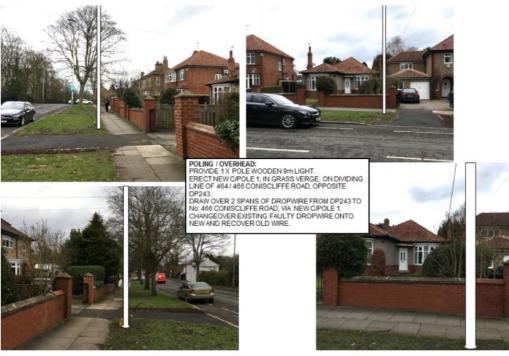

Under Regulation 5 of the above Code, I hereby give you 28 days' notice informing you of our intention to install 1 x 9m wooden pole (7.3m above ground) at the above location. I enclose a copy of the plan indicating the approximate position for the proposed apparatus.

Grid ref: 426233513775-- O/S 464 / 466 CONISCLIFFE ROAD, DARLINGTON

Should you require further information with regard to the above works, please do not hesitate to contact me. Via e-mail <a href="mailto:coppersurveyprenoticing@openreach.co.uk">coppersurveyprenoticing@openreach.co.uk</a>
If no response is received within 28days we will assume deemed consent and proceed as planned