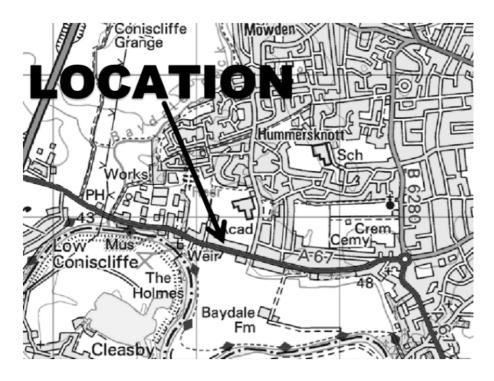

Grid ref: 426233513775-- O/S 464 / 466 CONISCLIFFE ROAD, DARLINGTON

Should you require further information with regard to the above works, please do not hesitate to contact me. Via e-mail <a href="mailto:coppersurveyprenoticing@openreach.co.uk">coppersurveyprenoticing@openreach.co.uk</a>
If no response is received within 28days we will assume deemed consent and proceed as planned