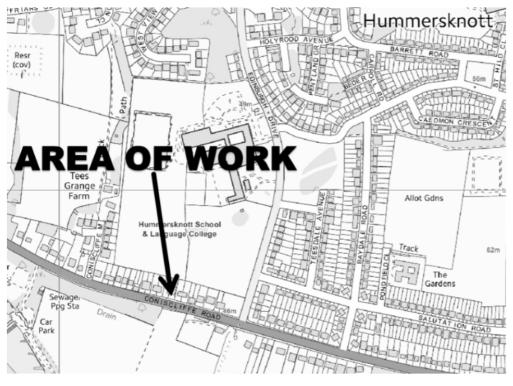

Our ref: NE9QPY27

South Cambridgeshire District Council 15/03/2021

Dear Sir/Madam

Title: The Electronic Communications Code (Conditions and restrictions) (Amendment) Regulations 2017 – BT intends to install fixed line broadband electronic communications apparatus at 466 CONISCLIFFE ROAD, DARLINGTON, DL3 8AL.

Grid ref: 426233513775-- O/S 464 / 466 CONISCLIFFE ROAD, DARLINGTON

Should you require further information with regard to the above works, please do not hesitate to contact me. Via e-mail <a href="mailto:coppersurveyprenoticing@openreach.co.uk">coppersurveyprenoticing@openreach.co.uk</a>
If no response is received within 28days we will assume deemed consent and proceed as planned