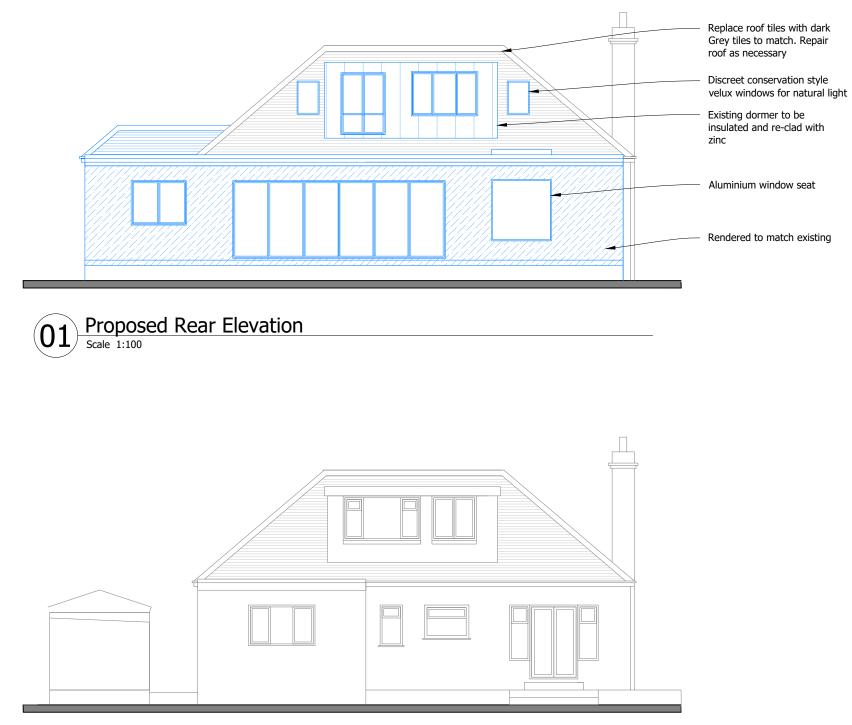

All structural elements to be signed off by structural engineer and agreed with Building Control prior to the commencement of works.

| ρbarc                                  |                          |                  |  |
|----------------------------------------|--------------------------|------------------|--|
| PLANNING                               |                          |                  |  |
| neger<br>11 Oakroyd Close, Potters Bar |                          |                  |  |
| Dealing<br>Proposed Elevations         |                          |                  |  |
| Job Number<br>A19-010                  | Drawing Number<br>PRE002 | Drawing Revision |  |
| Date 11.03.21                          | Scale () A3<br>1.100     | RC               |  |
|                                        | 1                        | 1                |  |