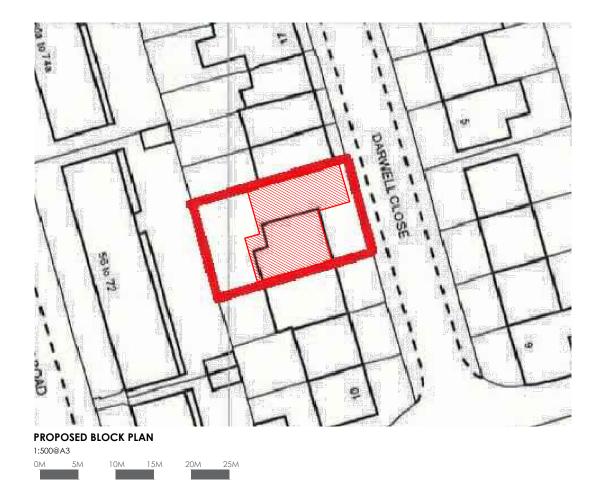

## SITE LOCATION AND BLOCK PLAN

| SITE LOCATION: | 13 DARWELL CLOSE |             |                 |
|----------------|------------------|-------------|-----------------|
| DRAWING NO:    | 18/360/015       | REVISION:   | -               |
| SCALE:         | -                | DATE:       | 26 OCTOBER 2020 |
| DRAWN BY:      | МС               | CHECKED BY: | MA              |