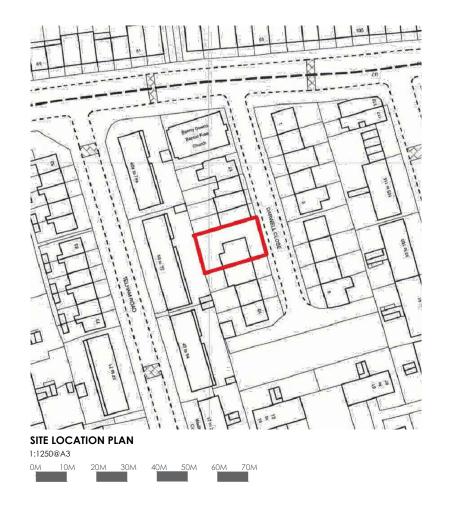

## SITE LOCATION AND BLOCK PLAN

| SITE LOCATION: | 13 DARWELL CLOSE |             |                 |
|----------------|------------------|-------------|-----------------|
| DRAWING NO:    | 18/360/015       | REVISION:   | -               |
| SCALE:         | -                | DATE:       | 26 OCTOBER 2020 |
| DRAWN BY:      | МС               | CHECKED BY: | MA              |