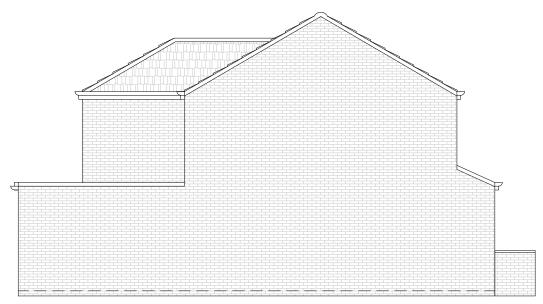

PRE-EXISTING FRONT ELEVATION

PRE-EXISTING REAR ELEVATION

1:100

PRE-EXISTING SIDE ELEVATION

1:100

## **PRE-EXISTING PLANS ELEVATIONS**

SITE LOCATION: 13 DARWELL CLOSE

DRAWING NO: 18/360/016 REVISION:

LE: 1:100@A3 DATE: 12 APRIL 2021

DRAWN BY: MC CHECKED BY: MA