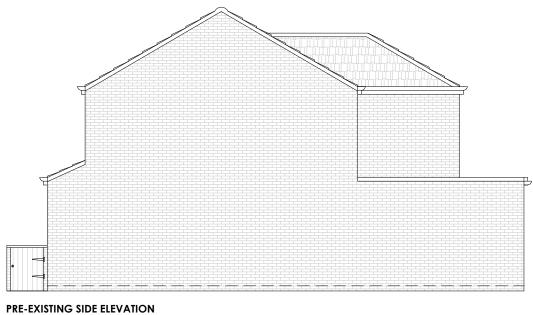

PRE-EXISTING FRONT ELEVATION

PRE-EXISTING REAR ELEVATION

1:100

PRE-EXISTING SIDE ELEVATION

1:100