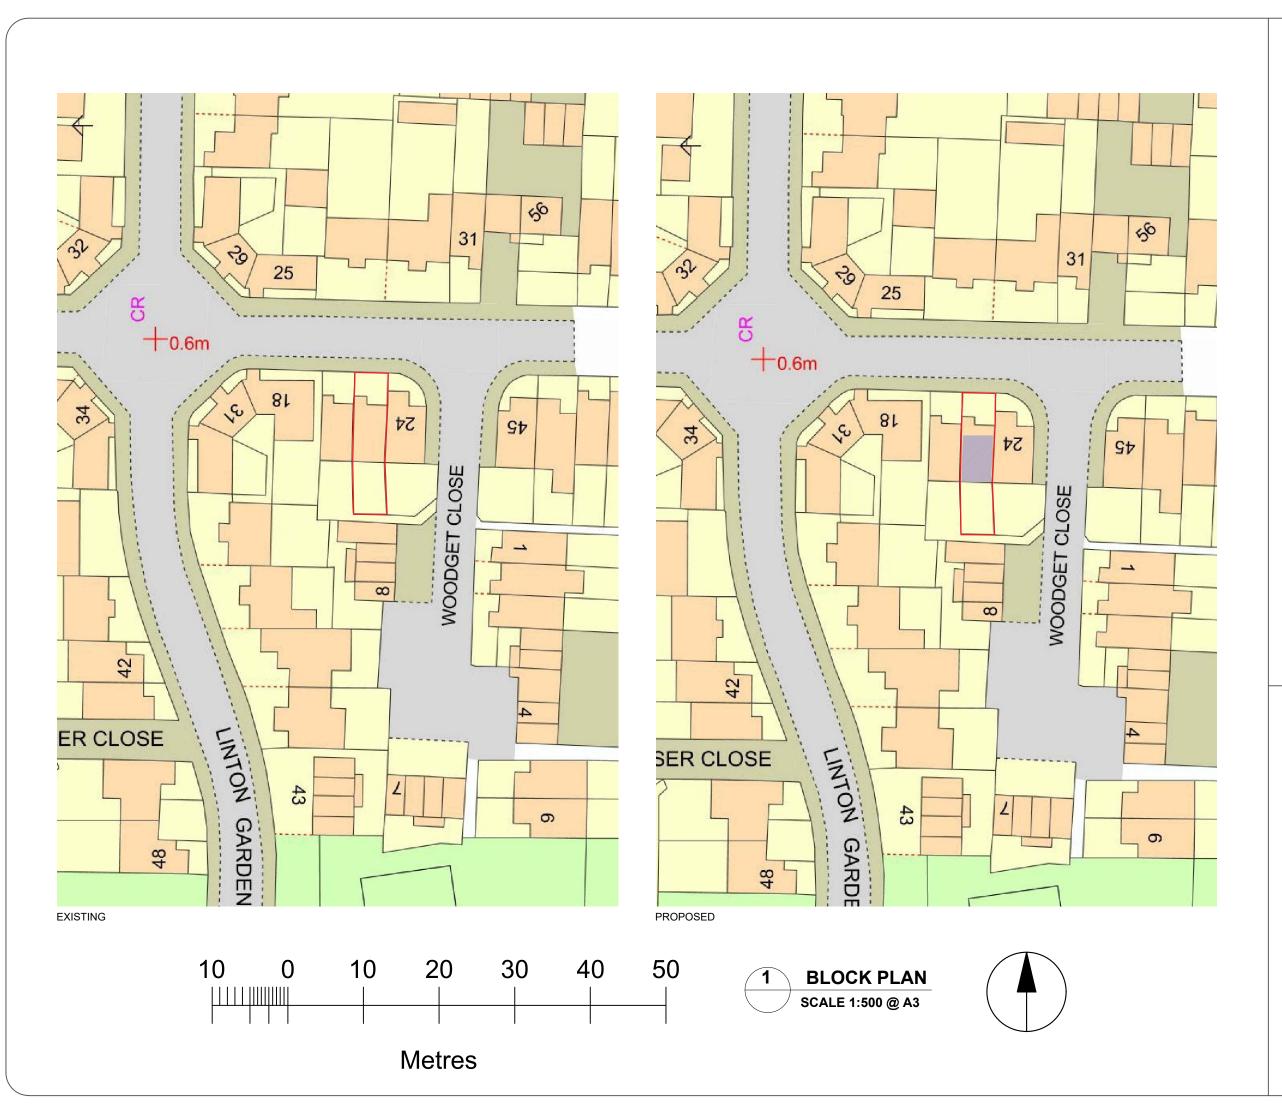

Project Title
Proposed Loft Conversion

Project Address

@22 Remington Rd,
London E6 5SW, UK

| Drawing Title      |       |               |  |
|--------------------|-------|---------------|--|
| BLOCK PLAN         |       |               |  |
| Scale 1:500        |       | A3            |  |
| Date<br>18/03/2021 | Drawn | Checked<br>SZ |  |
| Drawing No.        | Rev   |               |  |
| A1H 21/RR/002      |       | 00            |  |