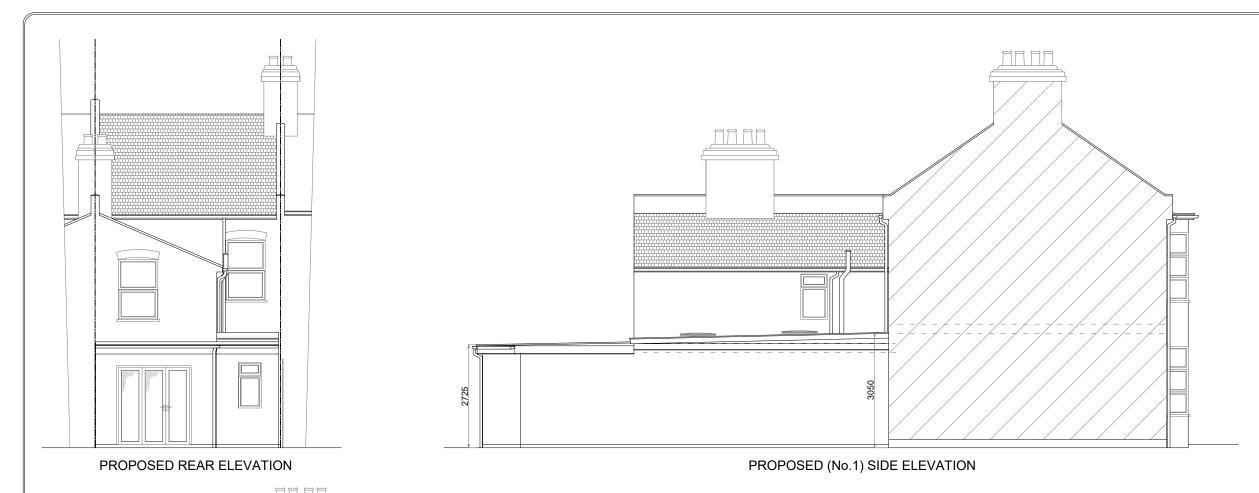

**REAR VIEW** 

TITLE: GROUND FLOOR SIDE AND REAR EXTENSION

NAME MR. & MRS. SRIKANTH

ADDRESS: 3 SHELLEY AVENUE

EAST HAM

E12 6SP

Notes:

This Drawing is Copyright of ARCCI DESIGNS and may not be reproduced or copied, in whole or in part, without express permission.