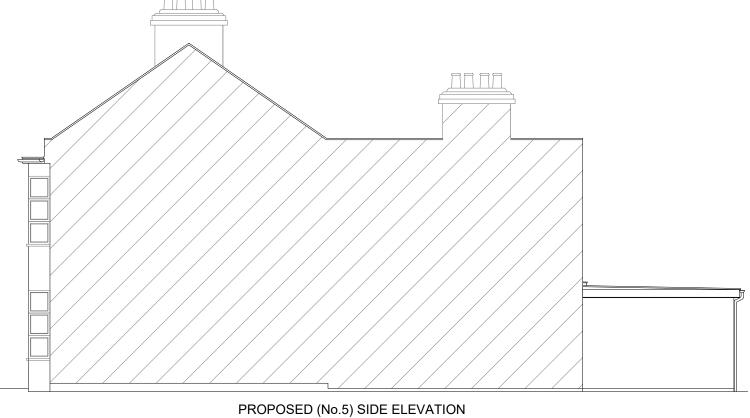

**REAR VIEW** 

TITLE: GROUND FLOOR SIDE AND REAR EXTENSION

NAME MR. & MRS. SRIKANTH

ADDRESS: 3 SHELLEY AVENUE

EAST HAM

E12 6SP

Notes:

This Drawing is Copyright of ARCCI DESIGNS and may not be reproduced or copied, in whole or in part, without express permission.