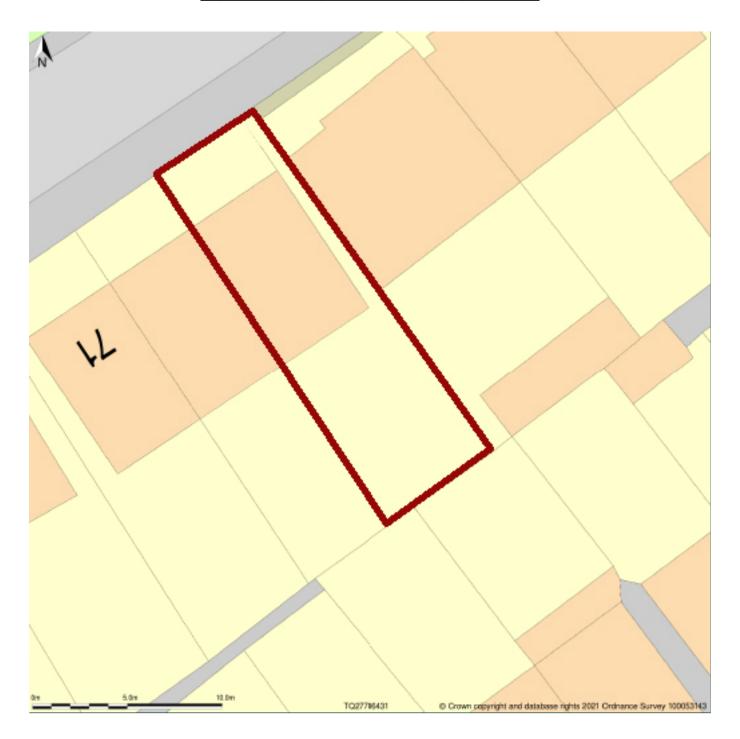

## 67, Pound Street, Carshalton, Sutton, SM5 3PG

Block Plan shows area bounded by: 527682.87, 164296.48 527718.87, 164332.48 (at a scale of 1:200), OSGridRef: TQ27706431. The representation of a road, track or path is no evidence of a right of way. The representation of features as lines is no evidence of a property boundary.