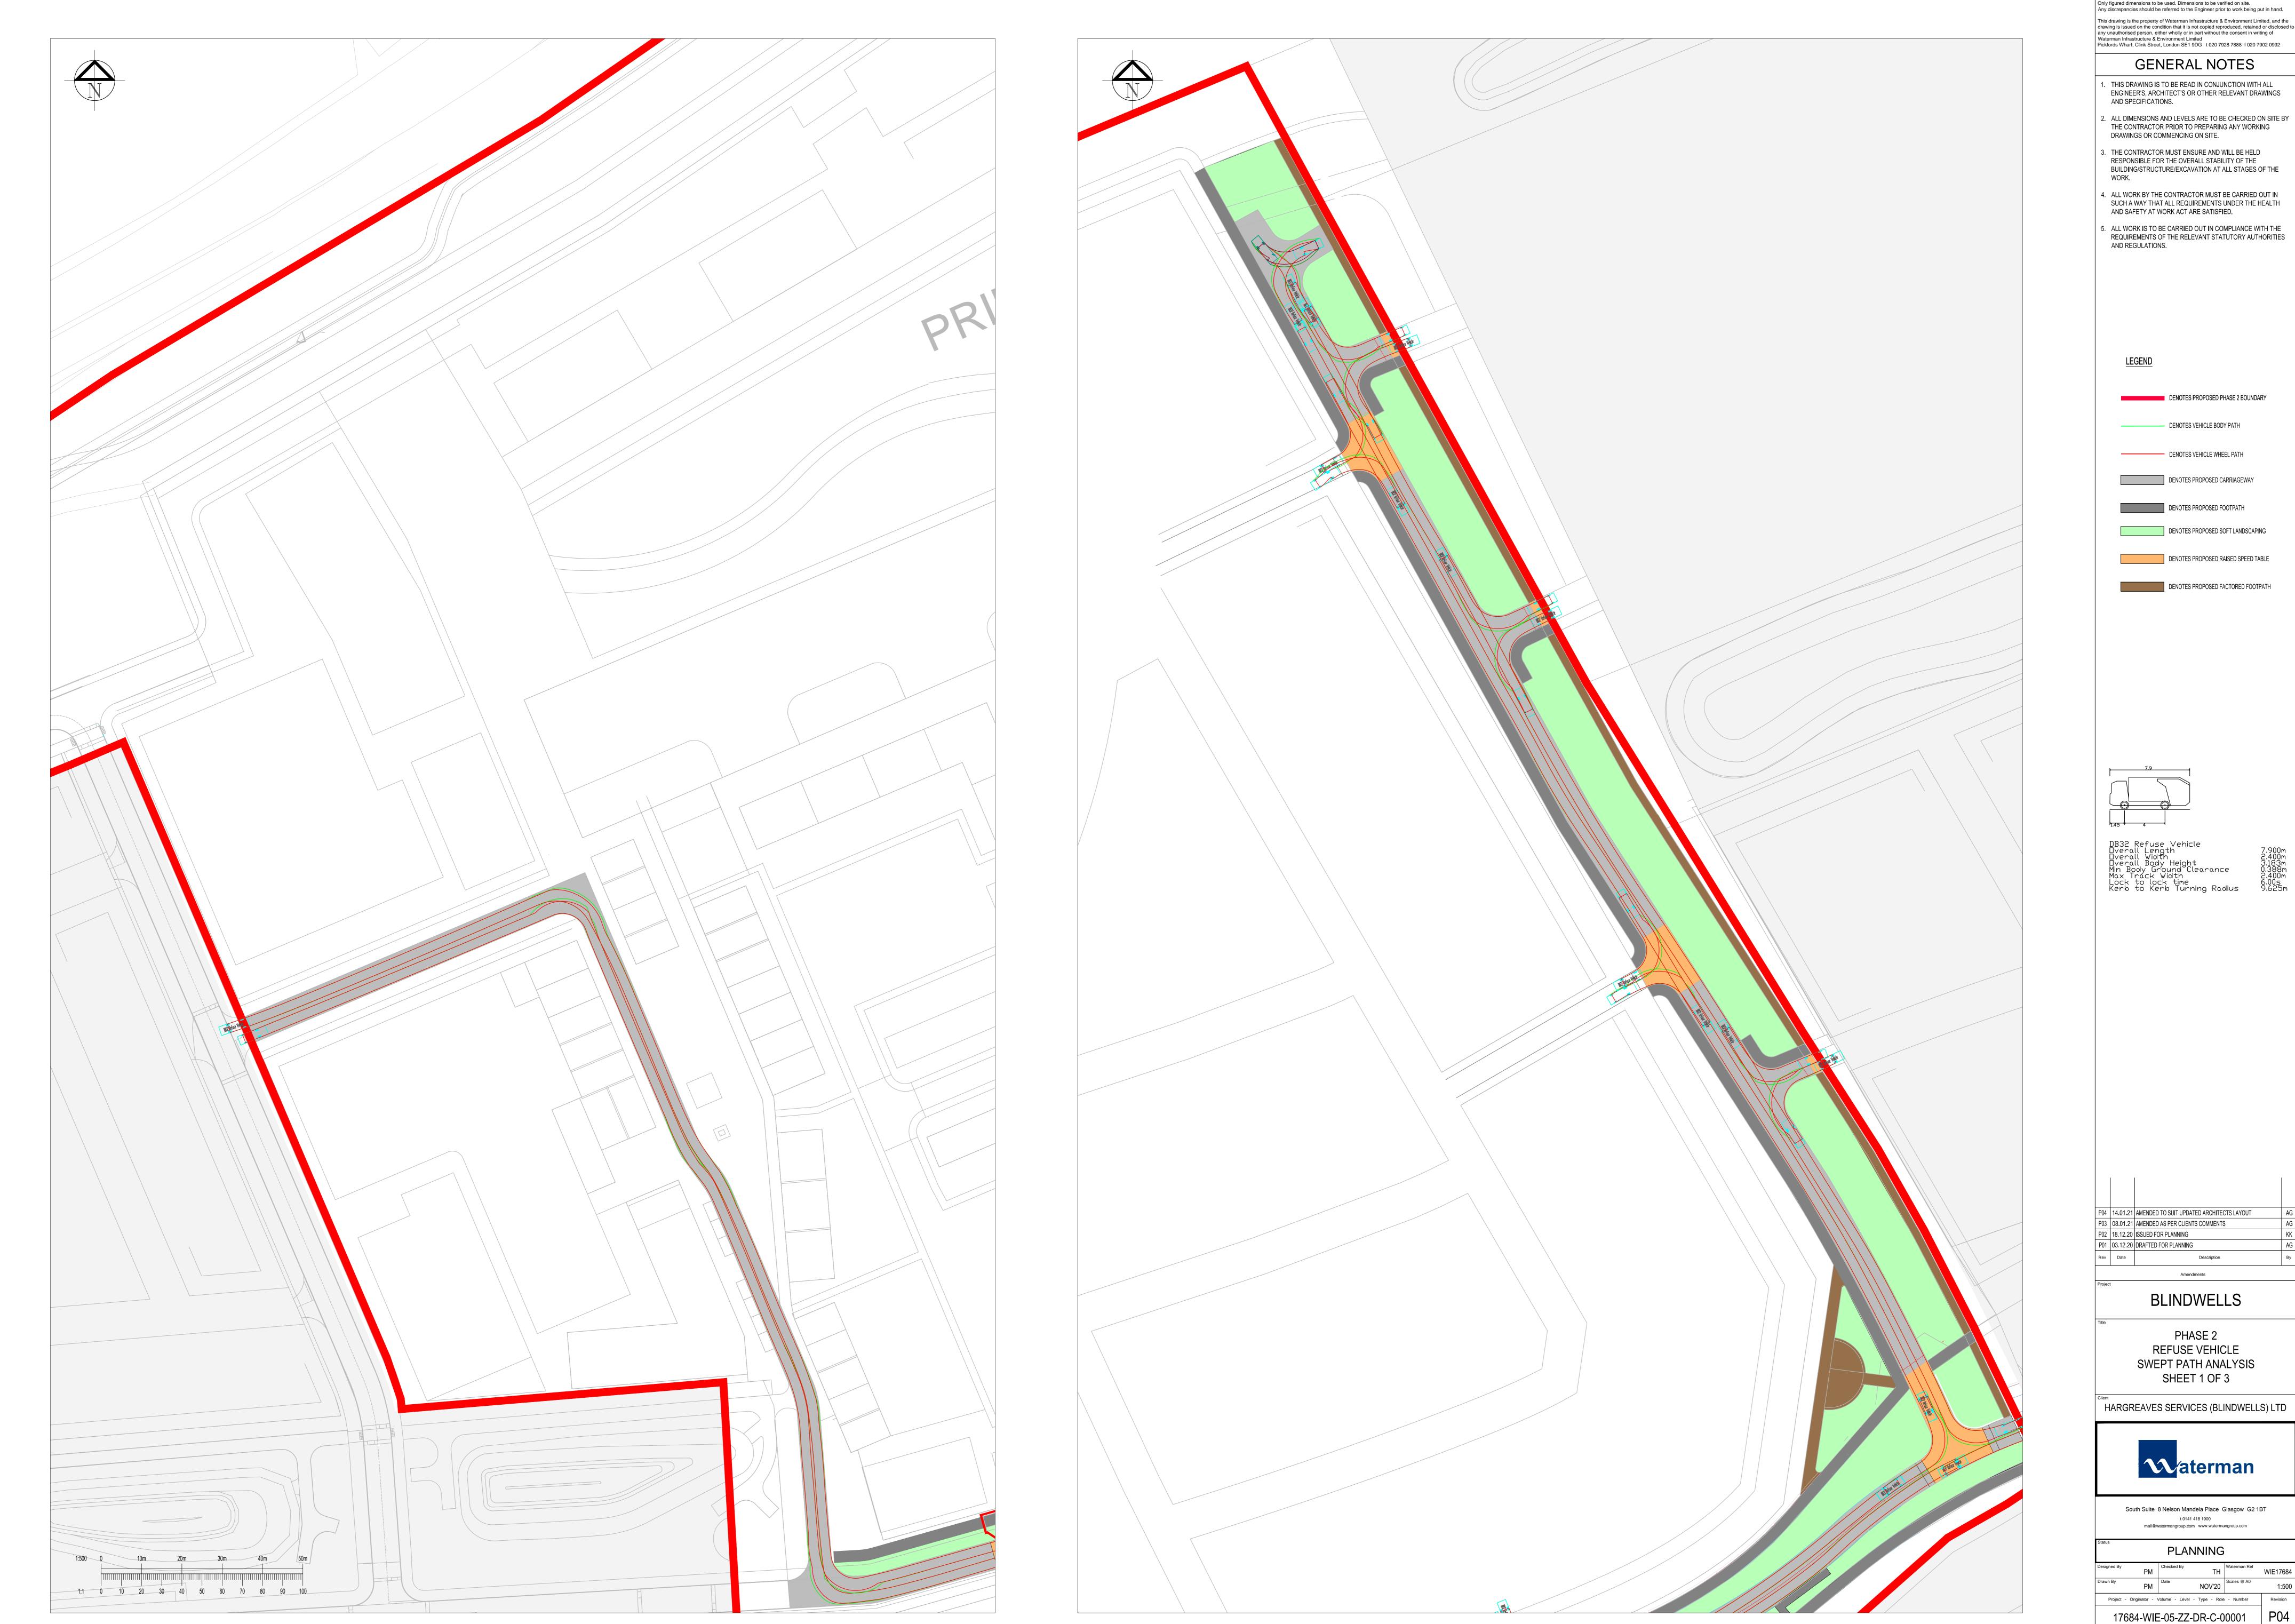

## **GENERAL NOTES**

. THIS DRAWING IS TO BE READ IN CONJUNCTION WITH ALL ENGINEER'S, ARCHITECT'S OR OTHER RELEVANT DRAWINGS

- AND SPECIFICATIONS. 2. ALL DIMENSIONS AND LEVELS ARE TO BE CHECKED ON SITE BY THE CONTRACTOR PRIOR TO PREPARING ANY WORKING
- DRAWINGS OR COMMENCING ON SITE. 3. THE CONTRACTOR MUST ENSURE AND WILL BE HELD RESPONSIBLE FOR THE OVERALL STABILITY OF THE
- ALL WORK BY THE CONTRACTOR MUST BE CARRIED OUT IN SUCH A WAY THAT ALL REQUIREMENTS UNDER THE HEALTH AND SAFETY AT WORK ACT ARE SATISFIED.

DENOTES VEHICLE BODY PATH

DENOTES VEHICLE WHEEL PATH

DENOTES PROPOSED FOOTPATH

DENOTES PROPOSED SOFT LANDSCAPING

DENOTES PROPOSED RAISED SPEED TABLE

DENOTES PROPOSED FACTORED FOOTPATH

DB32 Refuse Vehicle

Overall Length

Overall Width

Overall Body Height

Min Body Ground Clearance

Max Track Width

Lock to lock time

Kerb to Kerb Turning Radius

P04 14.01.21 AMENDED TO SUIT UPDATED ARCHITECTS LAYOUT
P03 08.01.21 AMENDED AS PER CLIENTS COMMENTS
P02 18.12.20 ISSUED FOR PLANNING
P01 03.12.20 DRAFTED FOR PLANNING

## BLINDWELLS

PHASE 2 REFUSE VEHICLE SWEPT PATH ANALYSIS SHEET 1 OF 3

HARGREAVES SERVICES (BLINDWELLS) LTD

South Suite 8 Nelson Mandela Place Glasgow G2 1BT t 0141 418 1900 mail@watermangroup.com www.watermangroup.com