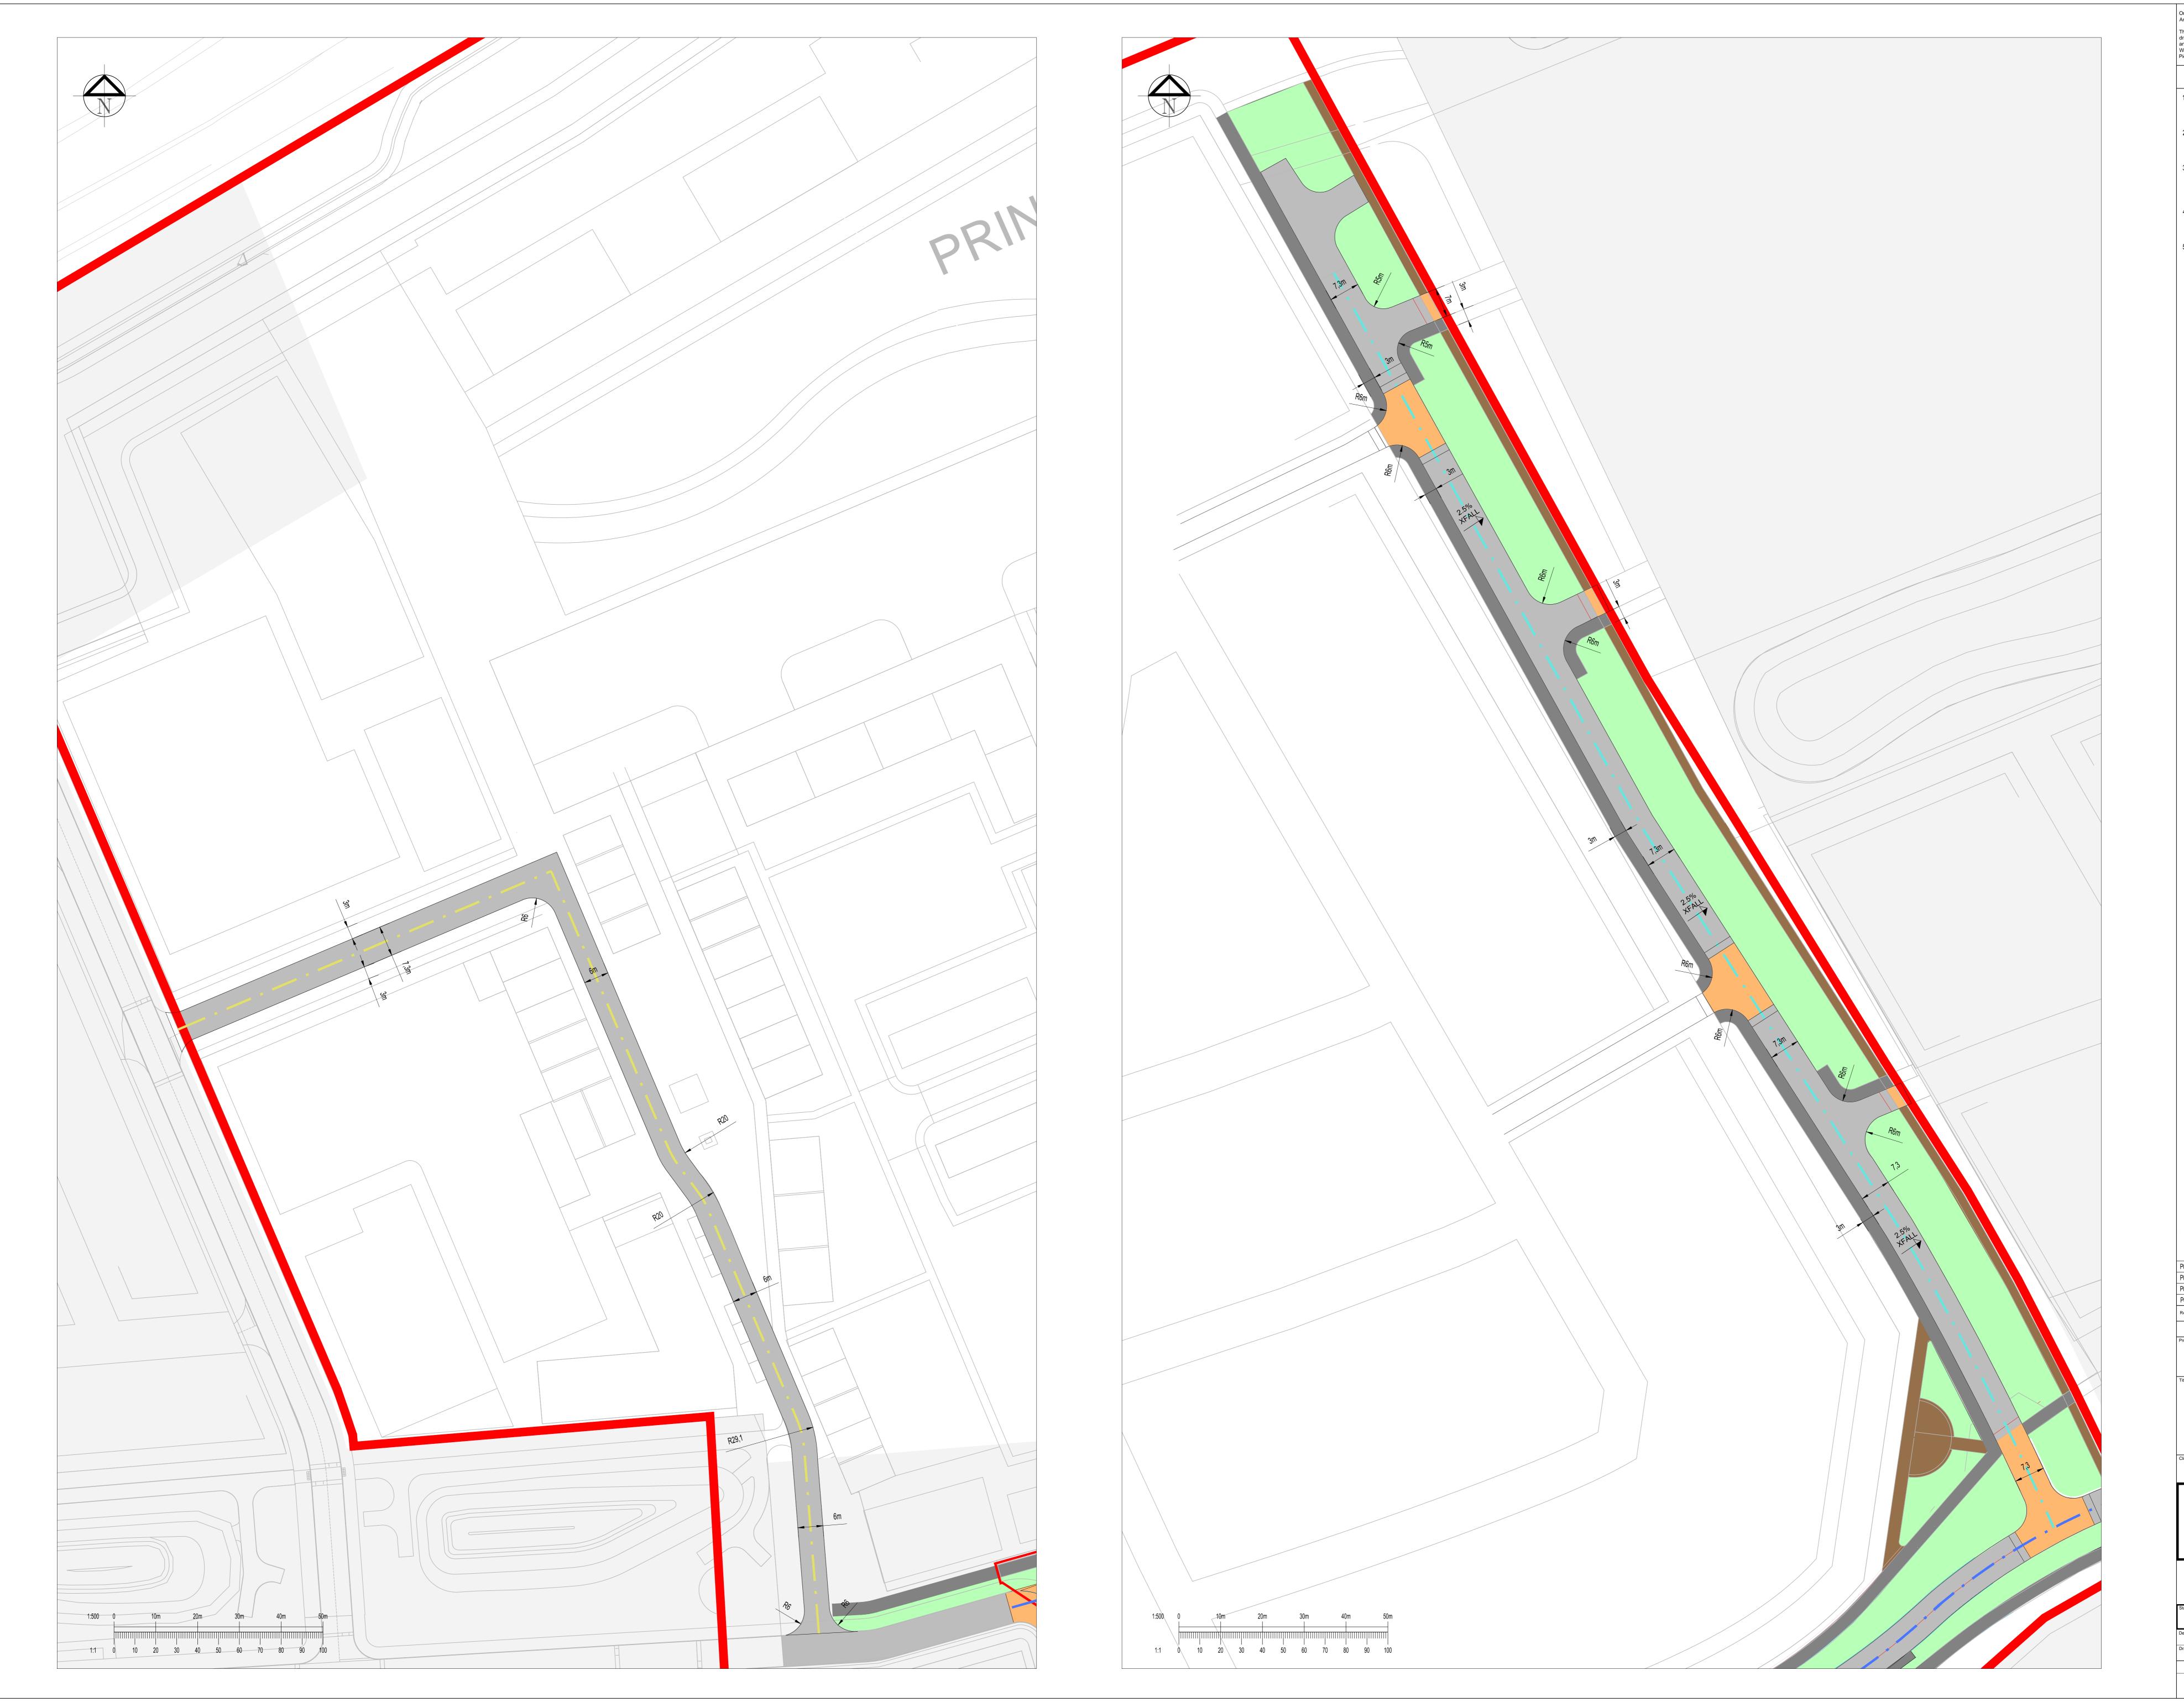

AND SAFETY AT WORK ACT ARE SATISFIED.

5. ALL WORK IS TO BE CARRIED OUT IN COMPLIANCE WITH THE REQUIREMENTS OF THE RELEVANT STATUTORY AUTHORITIES AND REGULATIONS.

LEGEND

DENOTES PROPOSED PHASE 2 BOUNDARY

DENOTES PROPOSED SCHOOL ROAD CENTRELINE

\_\_\_\_\_ DENOTES PROPOSED P2-P5 ROAD CENTRELINE

DENOTES PROPOSED SCHOOL LINK ROAD CENTRELINE

- DENOTES PROPOSED P6 ROAD CENTRELINE

- DENOTES PROPOSED COMMERCIAL ROAD
CENTRELINE

DENOTES PROPOSED CARRIAGEWAY

DENOTES PROPOSED FOOTPATH

DENOTES PROPOSED SOFT LANDSCAPING

DENOTES PROPOSED RAISED SPEED TABLE

DENOTES PROPOSED FACTORED FOOTPATH

DENOTES PROPOSED FACTORED FOOTPATH

 P04
 15:01:21
 AMENDED TO SUIT ARCHITECT'S LAYOUT
 K/r

## BLINDWELLS

PHASE 2 HARDSTANDING LAYOUT SHEET 1 OF 3

HARGREAVES SERVICES (BLINDWELLS) LTD

South Suite 8 Nelson Mandela Place Glasgow G2 1BT t 0141 418 1900 mail@watermangroup.com www.watermangroup.com

PLANNING