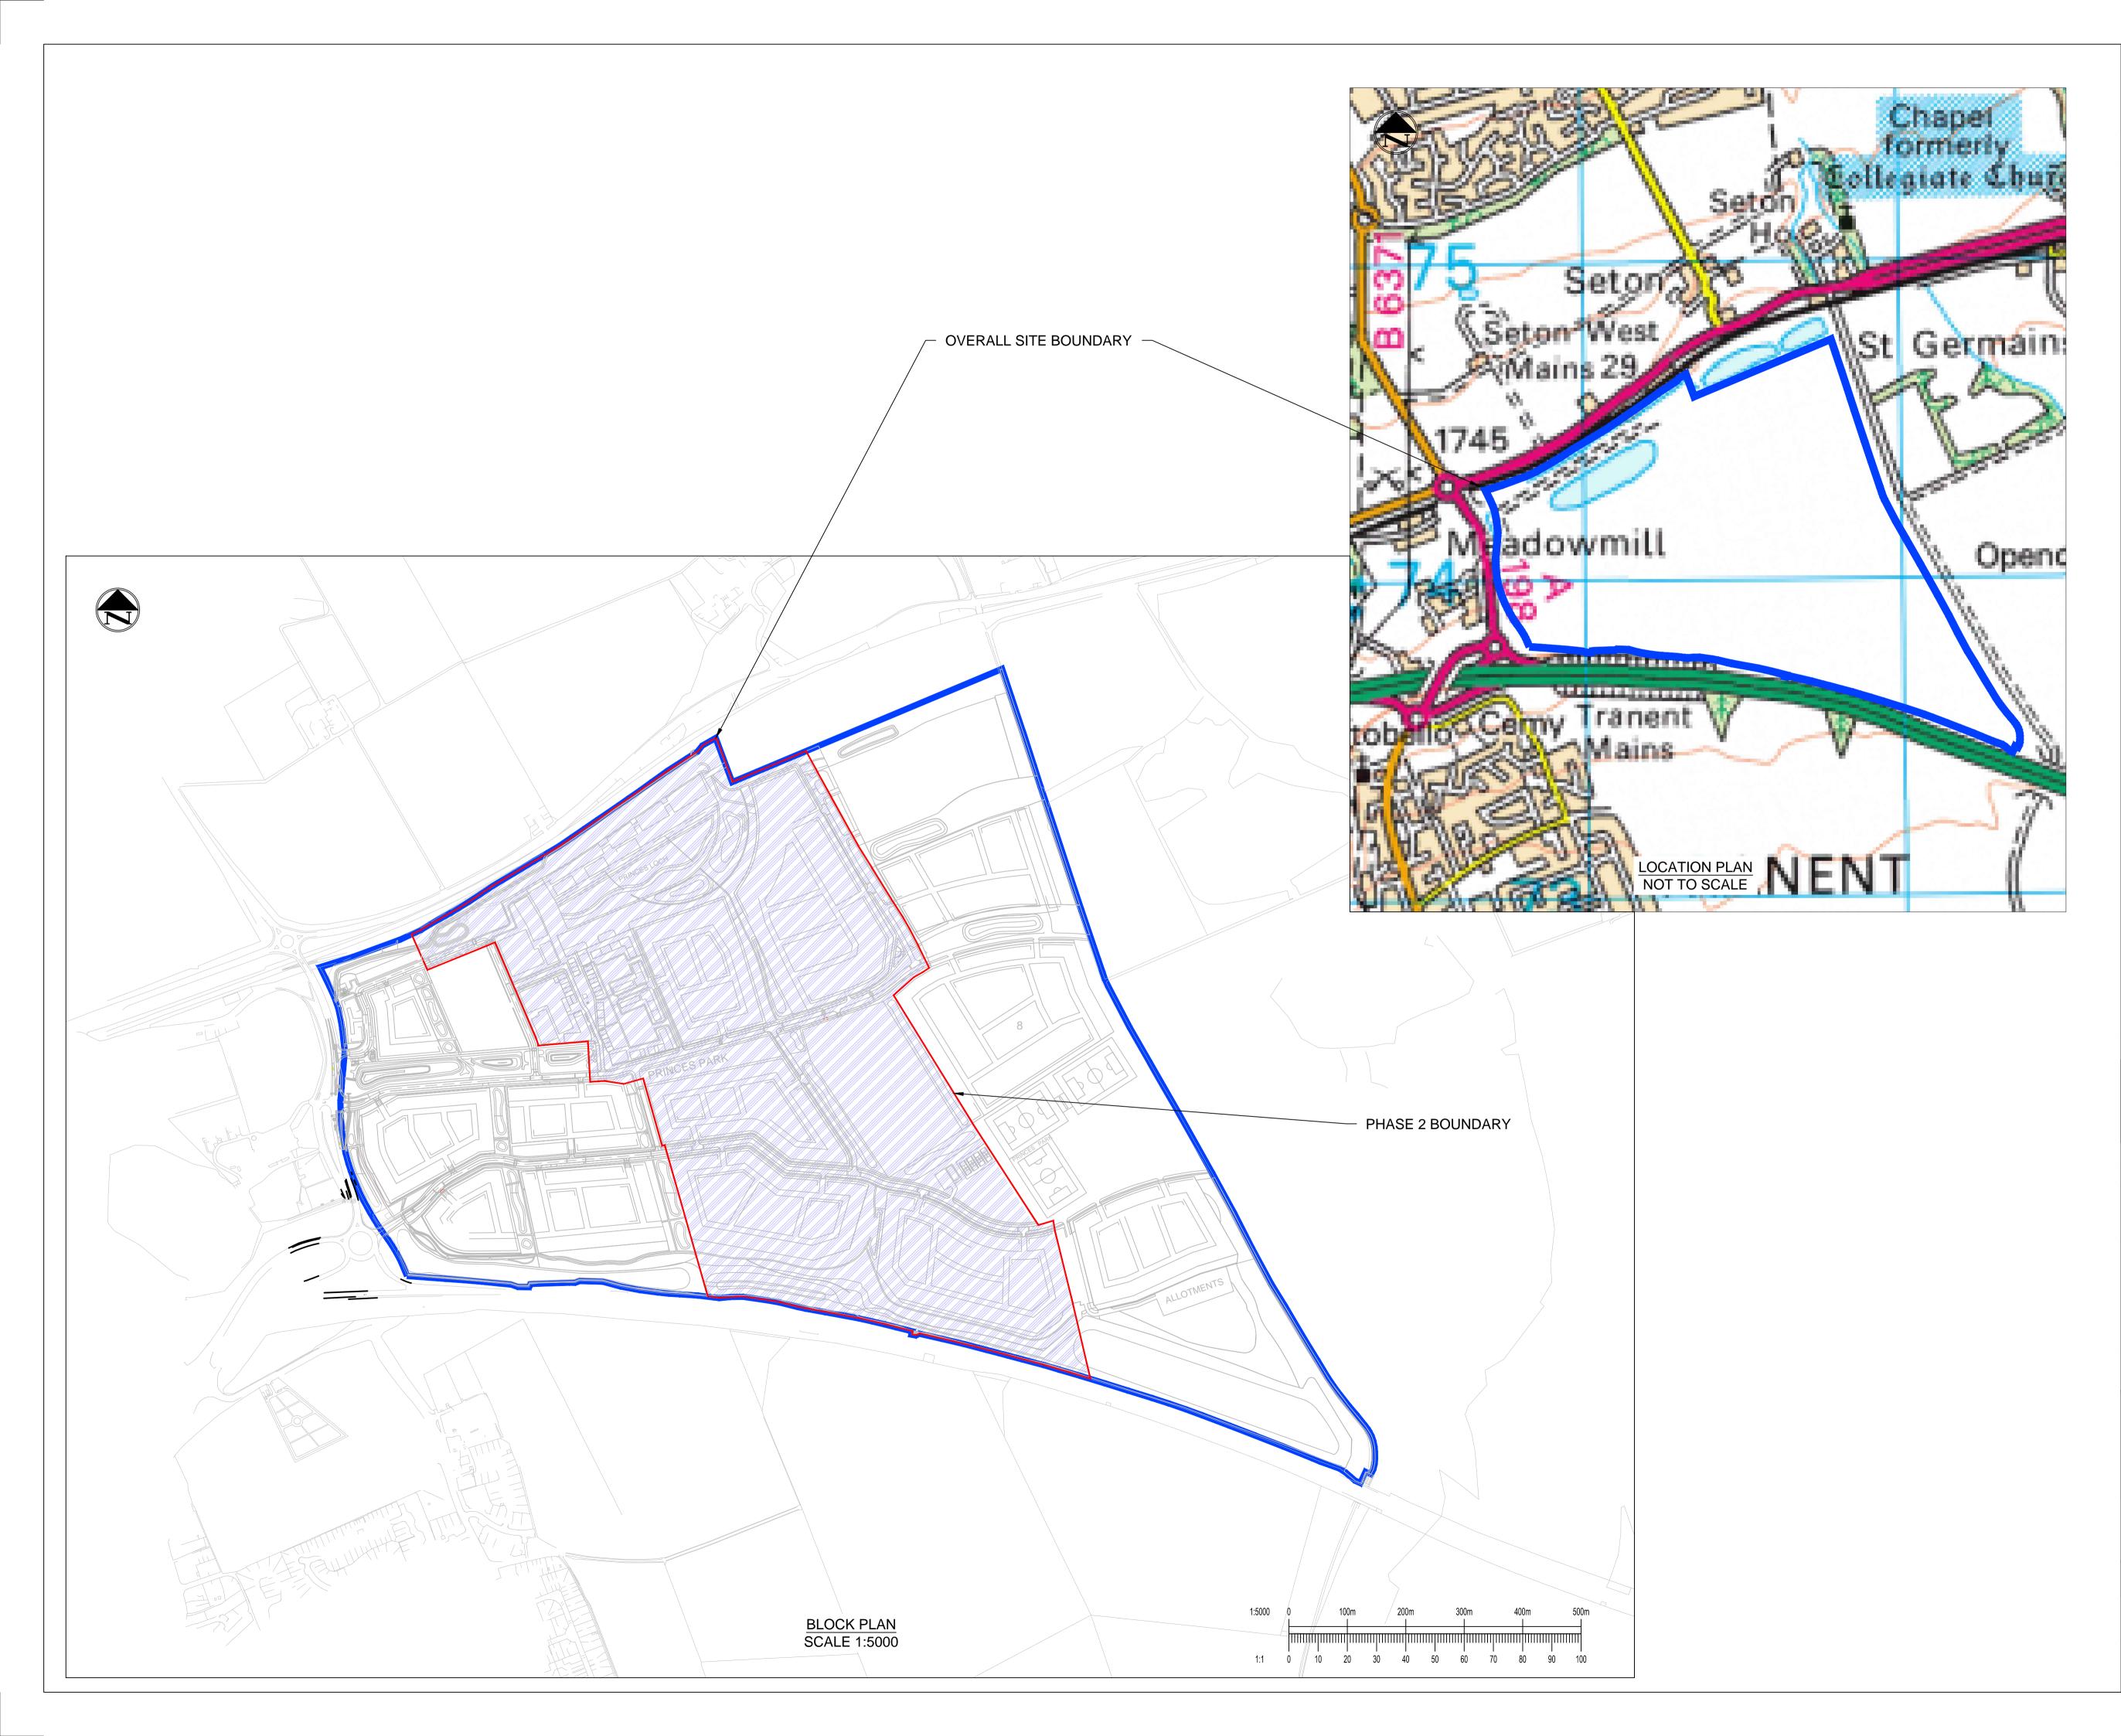

| P04 | 30.03.21 | AMENDED TO SUIT NEW BASIN LAYOUTS                            | KK  |
|-----|----------|--------------------------------------------------------------|-----|
| P03 | 14.01.21 | OVERALL SITE BOUNDARY COLOUR AMENDED TO BLUE AS<br>REQUESTED | PM  |
| P02 | 08.01.21 | AMENDED AS PER CLIENT COMMENTS                               | PM  |
| P01 | 03/11/20 | DRAFTED FOR PLANNING                                         | CON |
| Rev | Date     | Description                                                  | Ву  |
|     |          |                                                              |     |

BLINDWELLS

Amendments

## SITE LOCATION PLAN

HARGREAVES SERVICES (BLINDWELLS) LTD

South Suite 8 Nelson Mandela Place Glasgow G2 1BT t 0141 418 1900 mail@watermangroup.com www.watermangroup.com

| Status      |          |            |            |              |          |  |  |  |
|-------------|----------|------------|------------|--------------|----------|--|--|--|
| Designed By | PM       | Checked By | TH         | Waterman Ref | iles\Aut |  |  |  |
| Drawn By    | CON      | Date       | 03/11/2020 | Scales @ A1  | AS SHOWN |  |  |  |
| Project -   | Revision |            |            |              |          |  |  |  |
| 17684       | P04      |            |            |              |          |  |  |  |