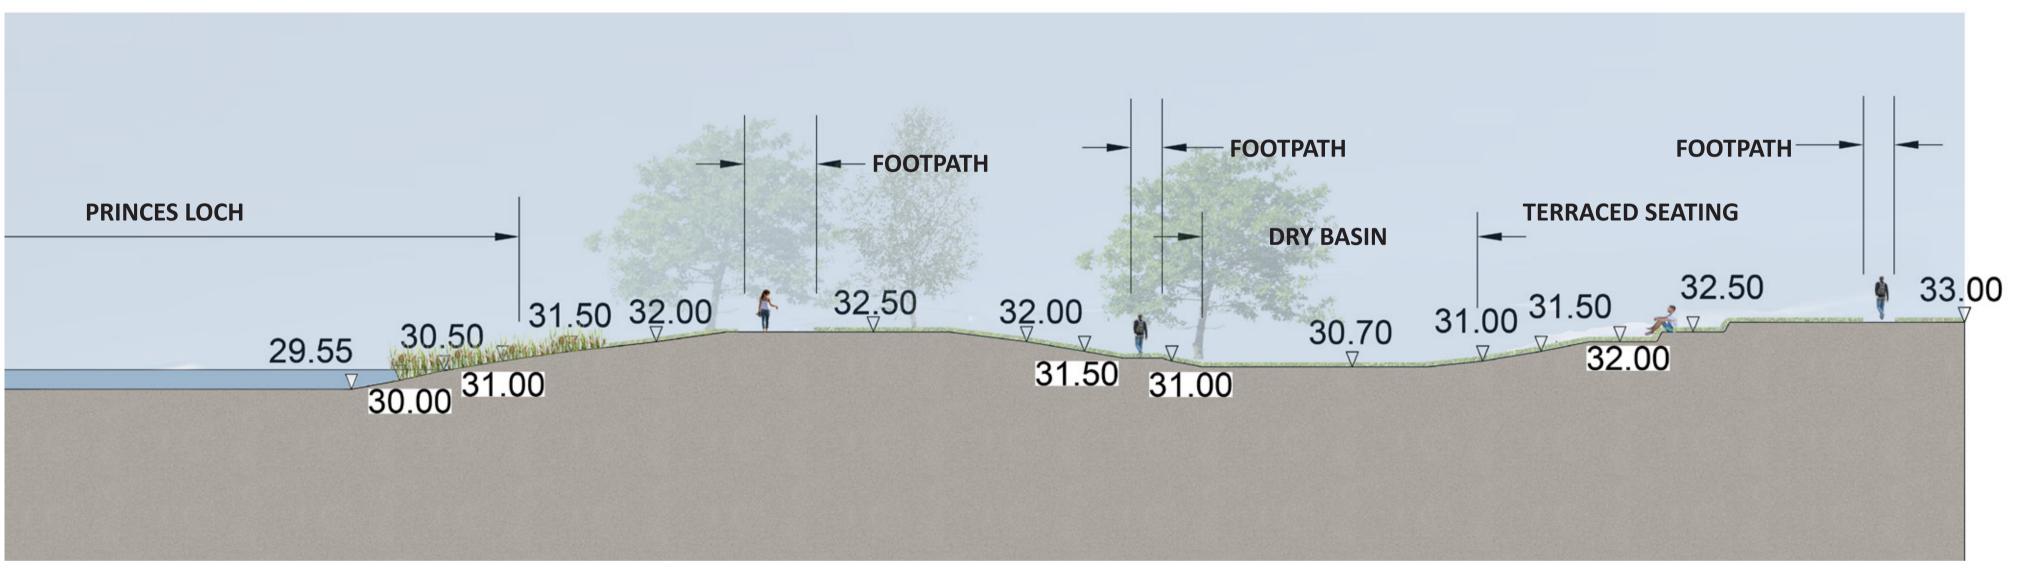

SITE SECTION AA SCALE 1:200

| Design Up         |                              | S2               | P02       | DC                             | EMC                                      | 21/03                                            |
|-------------------|------------------------------|------------------|-----------|--------------------------------|------------------------------------------|--------------------------------------------------|
| Design Up         | dates                        | S2               | P01       | IG                             | EMC                                      | 21/03                                            |
| Revision          |                              | POI              | Rev       | Author                         | Aprvd                                    | Date                                             |
| $\bigcirc$        | aha                          | newca<br>e1 stud | stle, ned | 6 2hl. t:<br>lond<br>t 405, 3- | •44 (0)19<br>on:<br>15 white<br>4 (0)203 | ker road,<br>91 281 37<br>chapel roa<br>479 2649 |
| O                 | OOG                          | (                | G2 2LB.   | t: +44 (0                      | )191 281                                 | 3775                                             |
| Client<br>Project | Hargreaves Ltd<br>Blindwells | (                | G2 2LB.   | t: +44 (0                      | )191 281                                 | 3775                                             |
|                   | -                            | (                | G2 2LB.   | t: +44 (0                      | )191 281                                 | 3775                                             |
| Project           | Blindwells Site Section      | w: wa            | G2 2LB.   | t: +44 (0                      | )191 281                                 | opolitan Ai<br>1 3775<br>Poobe.co.u              |
| Project           | Blindwells                   | w: wa            | G2 2LB.   | t: +44 (0                      | )191 281                                 | 3775                                             |