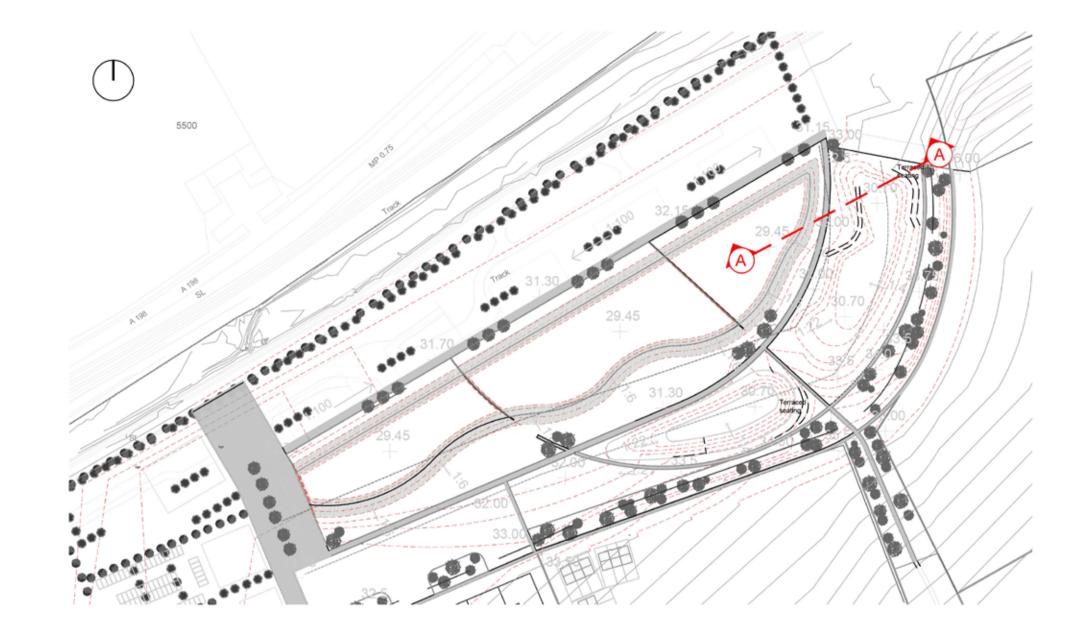

SITE SECTION AA SCALE 1:200

| Design Up         |                              | S2               | P02       | DC                             | EMC                                      | 21/03                                            |
|-------------------|------------------------------|------------------|-----------|--------------------------------|------------------------------------------|--------------------------------------------------|
| Design Up         | dates                        | S2               | P01       | IG                             | EMC                                      | 21/03                                            |
| Revision          |                              | POI              | Rev       | Author                         | Aprvd                                    | Date                                             |
| $\bigcirc$        | aha                          | newca<br>e1 stud | stle, ned | 6 2hl. t:<br>lond<br>t 405, 3- | •44 (0)19<br>on:<br>15 white<br>4 (0)203 | ker road,<br>91 281 37<br>chapel roa<br>479 2649 |
| O                 | OOG                          | (                | G2 2LB.   | t: +44 (0                      | )191 281                                 | 3775                                             |
| Client<br>Project | Hargreaves Ltd<br>Blindwells | (                | G2 2LB.   | t: +44 (0                      | )191 281                                 | 3775                                             |
|                   | -                            | (                | G2 2LB.   | t: +44 (0                      | )191 281                                 | 3775                                             |
| Project           | Blindwells Site Section      | w: wa            | G2 2LB.   | t: +44 (0                      | )191 281                                 | opolitan Ai<br>1 3775<br>Poobe.co.u              |
| Project           | Blindwells                   | w: wa            | G2 2LB.   | t: +44 (0                      | )191 281                                 | 3775                                             |