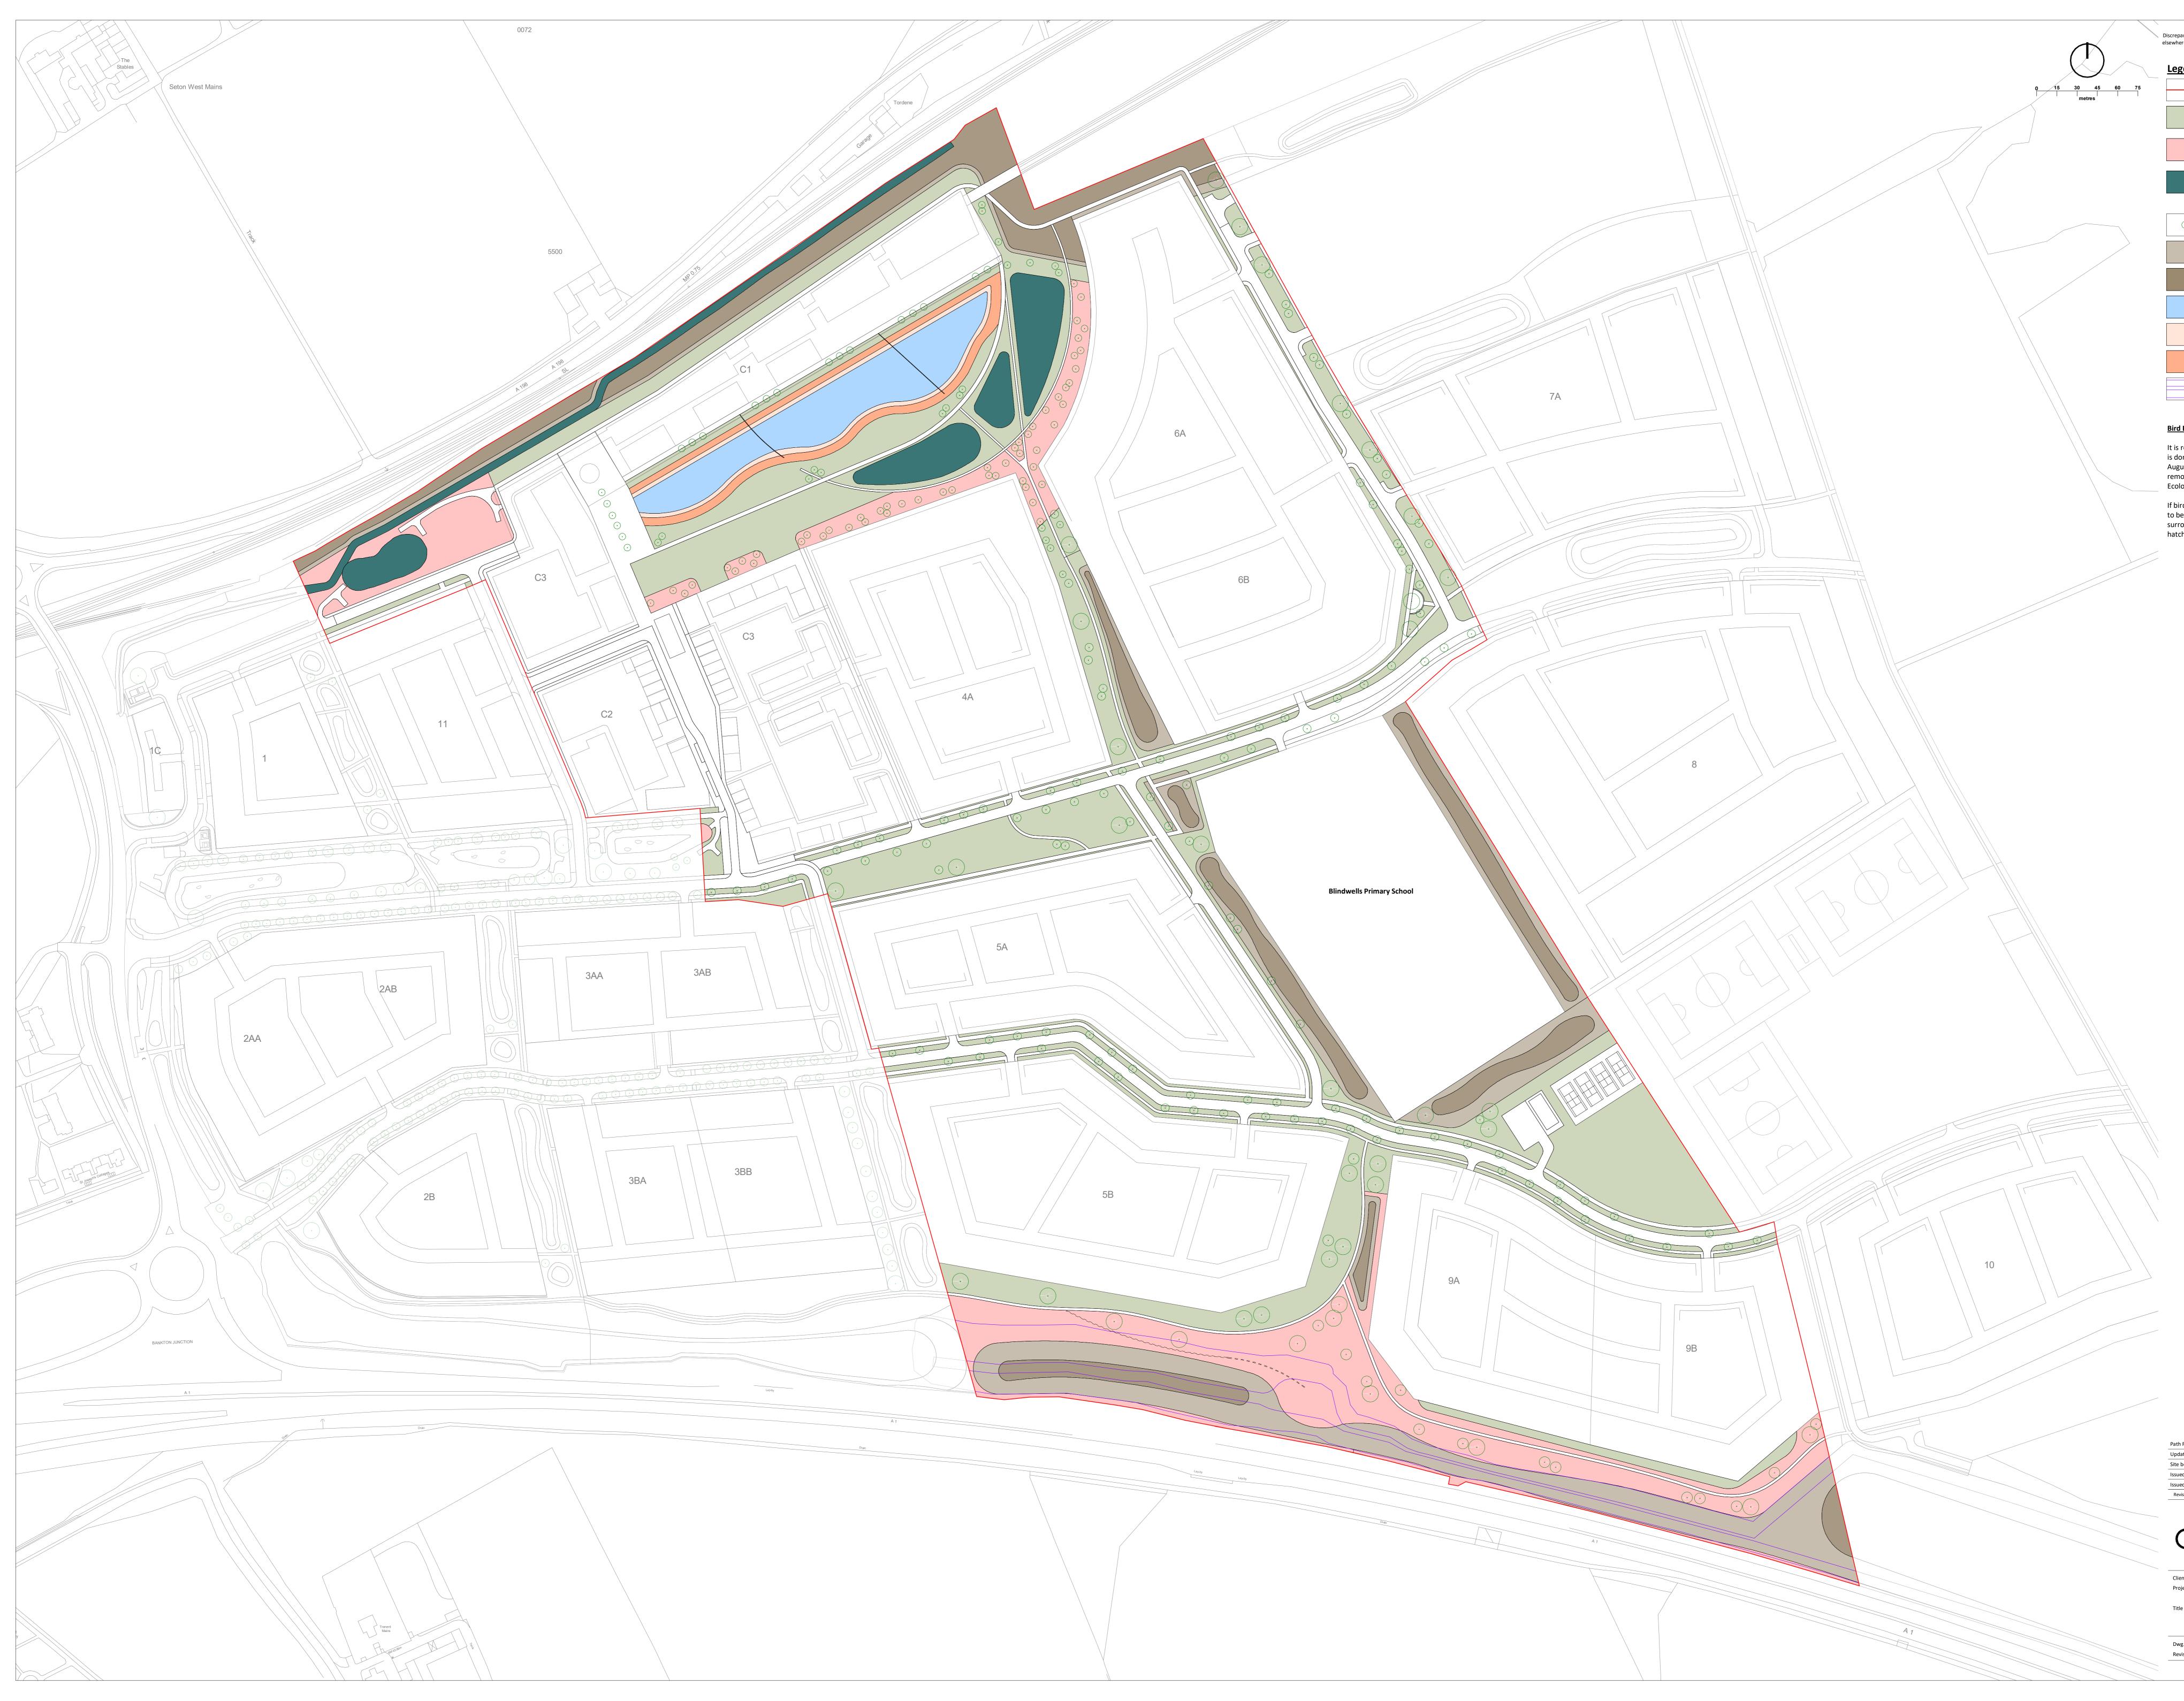

| lsewhere must be | e reported immediately to head office for clarification before proceeding                                                                                                |
|------------------|--------------------------------------------------------------------------------------------------------------------------------------------------------------------------|
| Legend           |                                                                                                                                                                          |
|                  | Site Boundary                                                                                                                                                            |
|                  |                                                                                                                                                                          |
|                  | Amenity Grass using EG22 Strong Lawn Grass Mix<br>by Emorsgate Seeds or similar, sown at the<br>recommended rate of 25g/m <sup>2</sup>                                   |
|                  | Meadow Mix using MG5 Meadow Mix by Scotia<br>Seeds or similar, sown at the recommended<br>rate of 3g/m <sup>2</sup>                                                      |
|                  | Seeding to sides of swales and basins using E16<br>Landscape and Embankment Mix by Barenbrug<br>Ltd or similar, sown at the recommended rate<br>of 25-50g/m <sup>2</sup> |
| $\odot$          | Proposed Trees<br>- 1000x1000x1000mm topsoil                                                                                                                             |
|                  | Woodland Edge Mix<br>- 450mm topsoil laid on 400mm subsoil                                                                                                               |
|                  | Woodland Planting<br>-450mm topsoil laid on 400mm subsoil                                                                                                                |
|                  | Princes Loch - Water Body                                                                                                                                                |
|                  | Proposed Submerged Aquatic Mix<br>Refer to planting plans and schedule                                                                                                   |
|                  | Proposed Marginal Planting<br>Refer to planting plans and schedule                                                                                                       |
|                  | Proposed top and bottom of landform                                                                                                                                      |

Bird Breeding Season and Vegetation Removal

It is recommended that vegetation which needs to be removed is done prior to the bird breeding season. [1st March - 31st August] If this is not possible within this period, the vegetation removal should be carried out under the supervision of an Ecologist.

If birds are found to be breeding in the vegetation which needs to be removed then vegetation removal in the area surrounding the nest must be delayed until the eggs have hatched and the young birds have left the nest.