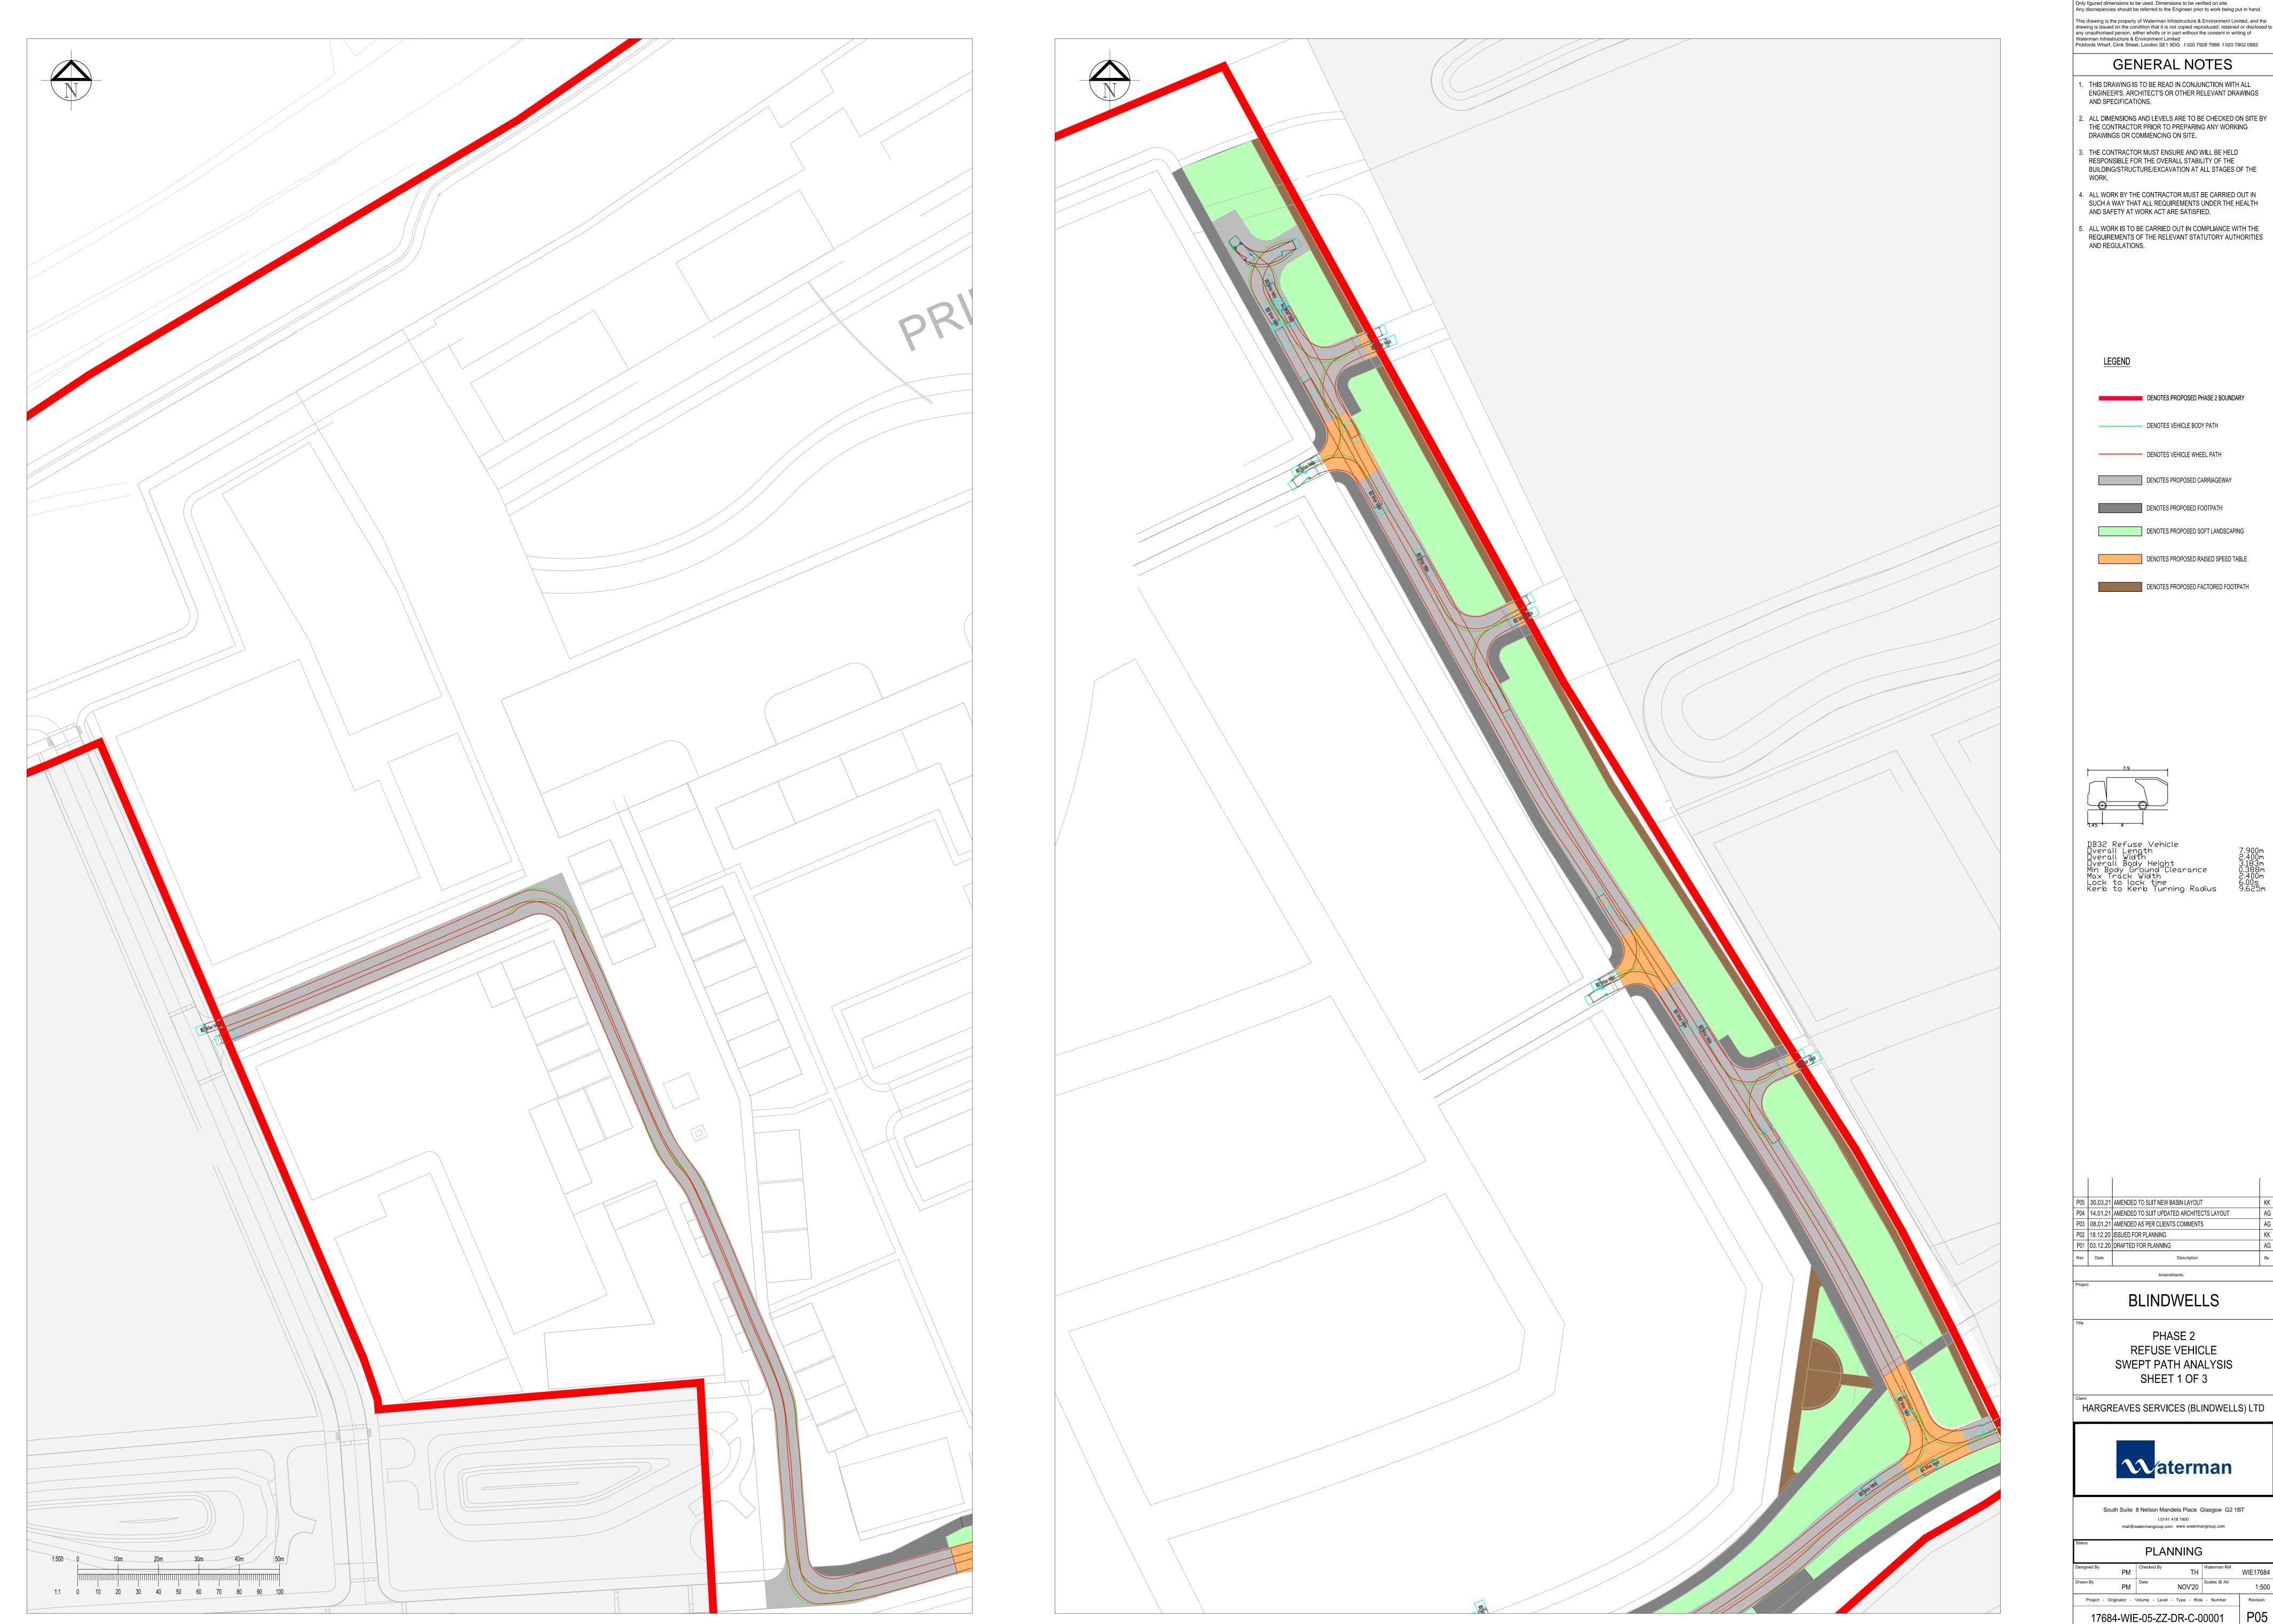

DENOTES PROPOSED CARRIAGEWAY

DENOTES PROPOSED FOOTPATH

DENOTES PROPOSED SOFT LANDSCAPING

DENOTES PROPOSED RAISED SPEED TABLE DENOTES PROPOSED FACTORED FOOTPATH

DB32 Refuse Vehicle

Overall Length

Overall Width

Overall Body Height

Min Body Ground Clearance

Max Track Width

Lock to lock time

Kerb to Kerb Turning Radius

P05 30.03.21 AMENDED TO SUIT NEW BASIN LAYOUT
P04 14.01.21 AMENDED TO SUIT UPDATED ARCHITECTS LAYOUT
P03 08.01.21 AMENDED AS PER CLIENTS COMMENTS
P02 18.12.20 ISSUED FOR PLANNING
P01 03.12.20 DRAFTED FOR PLANNING

## BLINDWELLS

PHASE 2 REFUSE VEHICLE SWEPT PATH ANALYSIS SHEET 1 OF 3

HARGREAVES SERVICES (BLINDWELLS) LTD

South Suite 8 Nelson Mandela Place Glasgow G2 1BT t 0141 418 1900 mail@watermangroup.com www.watermangroup.com