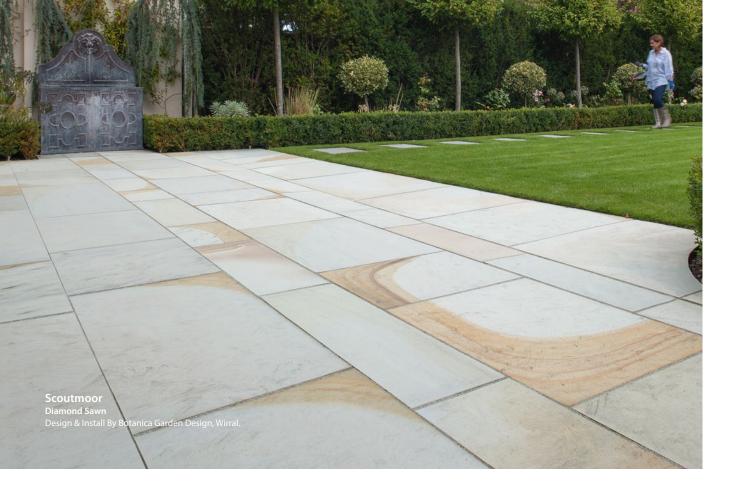

## Exclusive and iconic British Yorkstone

This stunning, premium British Yorkstone features in many iconic and prestigious locations across the UK, including Trafalgar Square owing to its timeless style and impressive technical performance.

Scoutmoor is predominantly blue/grey in colour with sweeping variable brown bands and is available in two finishes; smooth diamond sawn for that classic look or rustic, with a lightly flamed surface texture for a more traditional reclaimed stone feel.