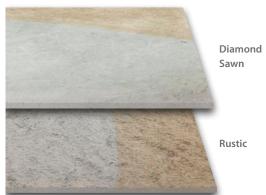

Scoutmoor is predominantly blue/grey in colour with sweeping variable brown bands and is available in two finishes; smooth diamond sawn for that classic look or rustic, with a lightly flamed surface texture for a more traditional reclaimed stone feel.