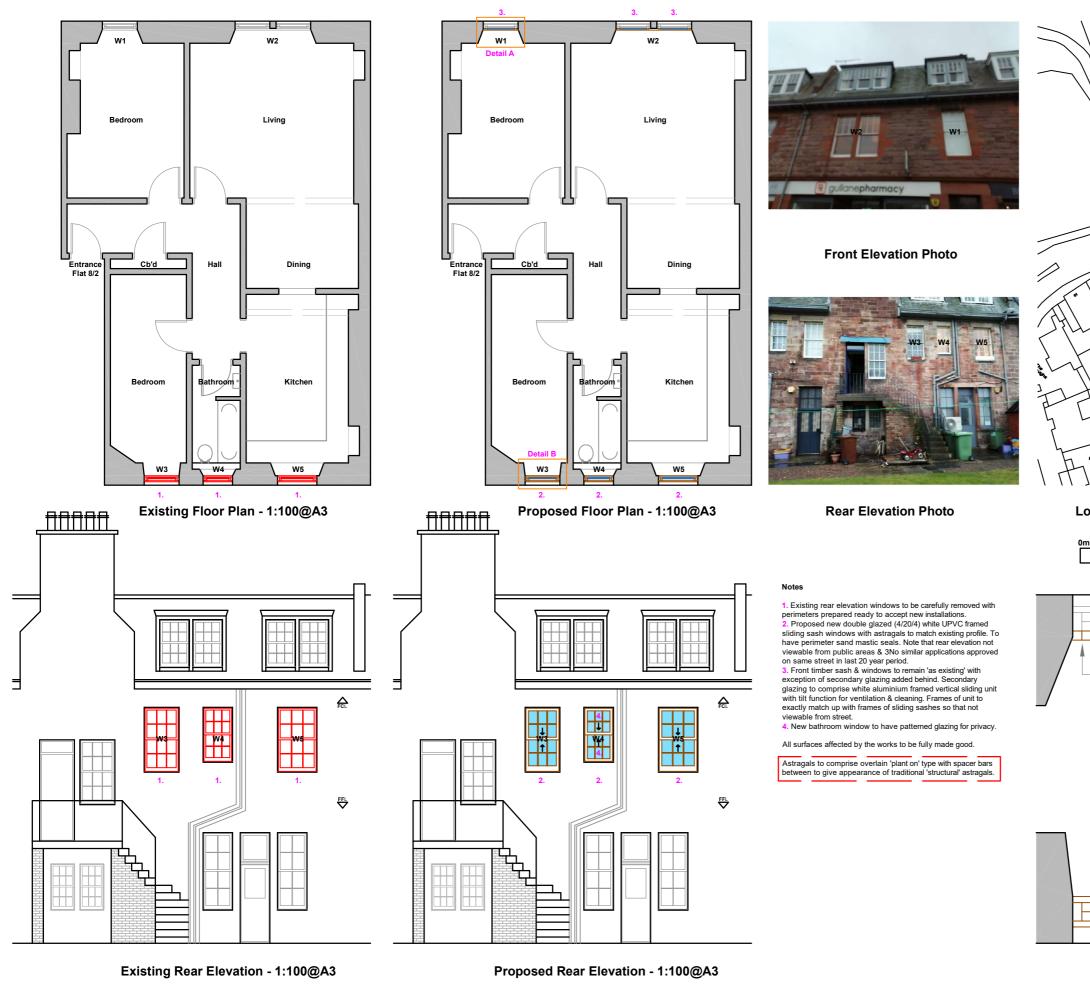

N.B - Removals shown in red & new works shown in colour.

| 0                            | 1                    |                         | 1                       | 1                                                      | 1                                        |
|------------------------------|----------------------|-------------------------|-------------------------|--------------------------------------------------------|------------------------------------------|
| whole o                      | nent Ser<br>r part v | vices and<br>vithout pi | ' must no<br>ior writte | of Lothia<br>t be reprod<br>n permissi<br>ruction purp | duced i<br>on. Thi                       |
| construct<br>to be rep       | orted to t<br>SSESS  | manufac<br>the author   | ture, and               | on site<br>any discre<br>administrato                  | pancie                                   |
|                              | auti. II             | 0103                    |                         |                                                        |                                          |
|                              |                      |                         |                         |                                                        |                                          |
|                              |                      |                         |                         |                                                        |                                          |
|                              |                      |                         |                         |                                                        |                                          |
|                              |                      |                         |                         |                                                        |                                          |
|                              |                      |                         |                         |                                                        |                                          |
|                              |                      |                         |                         |                                                        |                                          |
|                              |                      |                         |                         |                                                        |                                          |
|                              |                      |                         |                         |                                                        |                                          |
|                              | scriptio             | ote adde                | ed.                     | KH<br>auth                                             | <sub>\304</sub> 2 <sup>^</sup><br>. date |
| -                            |                      |                         | - Arch<br>- HSE         | ling Survey<br>itectural Do<br>& CDM Adv<br>Access Si  | esign<br>vice                            |
| <u>CLIENT</u><br>Peter       | & Br                 | onagh                   | Aven                    | t                                                      |                                          |
| PROJECT                      |                      | erry Pl                 | ace                     |                                                        |                                          |
| Gulla<br>EH31                | ne                   |                         |                         |                                                        |                                          |
|                              | 2711                 |                         |                         |                                                        |                                          |
| DRAWING<br>Plann             |                      |                         |                         |                                                        |                                          |
| DRAWING<br>As Pi             |                      | ed                      |                         |                                                        |                                          |
|                              |                      |                         |                         | F                                                      | REVISION                                 |
| LBES                         |                      |                         |                         |                                                        |                                          |
| As SI<br>DRAWN<br>KH         | hown                 | @ A3                    |                         |                                                        | 03/21<br>HECKEL<br>KH                    |
|                              | forth Te<br>igg      |                         | ered Sur                | veyors                                                 | ΝΠ                                       |
| Tel<br>Mob<br>e-mail<br>Web: |                      | 55764<br>puiltenviro    | nmentser<br>uildingsur  | vices@outlo<br>veyor.com                               | ok.com                                   |
|                              | (                    | R                       | ICS                     | 0                                                      |                                          |