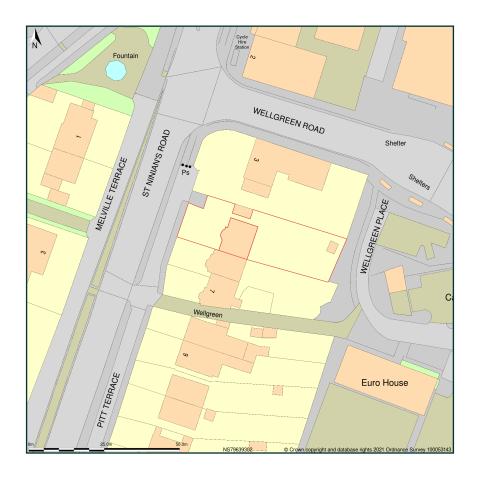

## 5, Pitt Terrace, Stirling, FK8 2EZ

Site Plan shows area bounded by: 279562.43, 692956.06 279703.85, 693097.48 (at a scale of 1:1250), OSGridRef: NS79639302. The representation of a road, track or path is no evidence of a right of way. The representation of features as lines is no evidence of a property boundary.