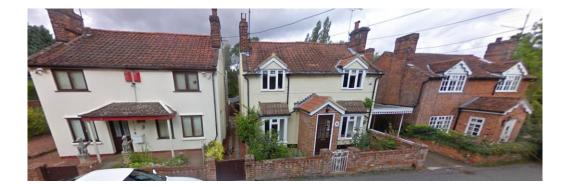

## Cox Hill Cottage Cox Hill Boxford CO10 5HR

Cox hill cottage is situated within the conservation area of Boxford. It is sited in the centre of a group of 3 detached cottages built around the same time. Estimated to be late C 19<sup>th</sup> Century. Each of the 3 cottages have had previous alterations which has resulted in the front facades all being different. Cox Hill Cottage is constructed with face brick (which has been painted) under an old clay pan tile roof.

The properties surrounding these 3 cottages are all modern development, along Brook Hall Road, which is opposite and various designs either side.

The homeowner would like to replace the windows within the cottage. The existing windows are timber with a double glazed units. These windows are not original to the house and look to be 1980's replacements. Although these windows have double glazed units the cavity is very small and offer little thermal benefit. The frames themselves are drafty and do not provide the modern security that the homeowner requires.