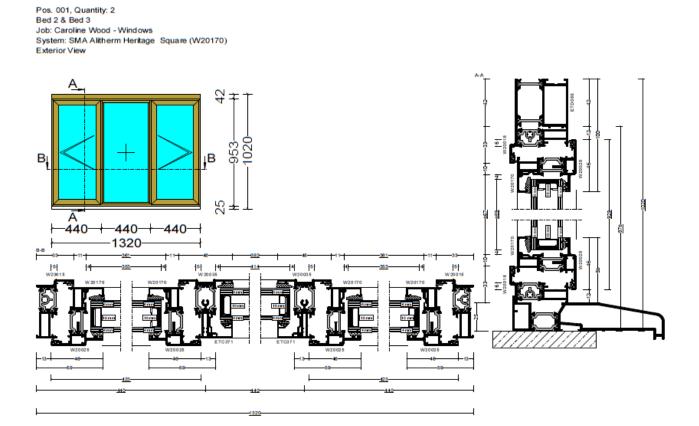

## Smarts heritage casement windows

Pos. 003, Quantity: 4 Bay Returns Job: Caroline Wood - Windows System: SMA Alitherm Heritage Square (W20170) Exterior View

Pos. 002, Quantity: 2 Lounge Side Job: Caroline Wood - Windows System: SMA Alitherm Heritage Square (W20170) Exterior View