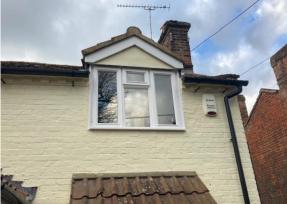

## Existing dormer windows

Proposed replacements

- 2 x bay windows on front ground floor
- 2 x dormer windows on front 1<sup>st</sup> floor
- 2 x casement windows on ground floor side passage (not visible from the front)