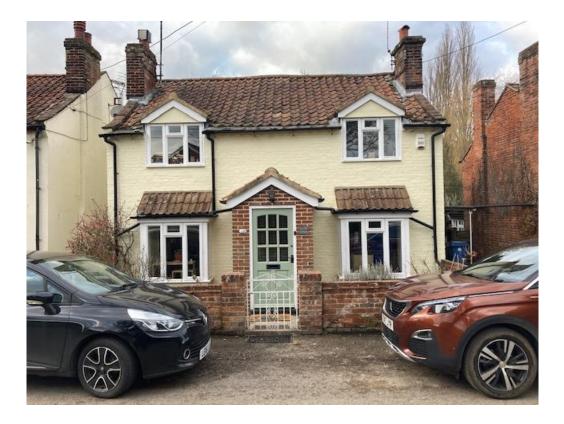

## Cox Hill Cottage Cox Hill Boxford CO10 5HR

Cox hill cottage is situated within the conservation area of Boxford. It is sited in the centre of a group of 3 detached cottages built around the same time. Estimated to be late C 19<sup>th</sup> Century. Each of the 3 cottages have had previous alterations which has resulted in the front facades all being different. Cox Hill Cottage is constructed with face brick (which has been painted) under an old clay pan tile roof.

The properties surrounding these 3 cottages are all modern development, along Brook Hall Road, which is opposite and various designs either side.

The homeowner would like to replace the windows within the cottage. The existing windows are timber with a double glazed units. These windows are not original to the house and look to be 1980's replacements. Although these windows have double glazed units the cavity is very small and offer little thermal benefit. The frames themselves are drafty and do not provide the modern security that the homeowner requires.

Consideration has been made to the current window design and that of the cottages either side. As all 3 are different, both in colour and design, the homeowner would like to make a small adjustment to the design (removing the small fanlight) and changing the colour.