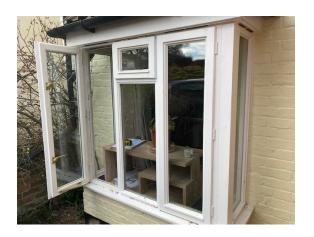

windows are not original to the house and look to be 1980's replacements. Although these windows have double glazed units the cavity is very small and offer little thermal benefit. The frames themselves are drafty and do not provide the modern security that the homeowner requires.

Consideration has been made to the current window design and that of the cottages either side. As all 3 are different, both in colour and design, the homeowner would like to make a small adjustment to the design (removing the small fanlight) and changing the colour.

The proposed windows are 'Smart Systems' Aluminium heritage windows, manufactured by Hadleigh Glass ltd. The external colour required is 'Painswick Grey' which is RAL 7038



Ral 7038 Painswick

## Existing bay windows

## Existing dormer windows











Proposed replacements

- 2 x bay windows on front ground floor
- 2 x dormer windows on front 1<sup>st</sup> floor
- 2 x casement windows on ground floor side passage (not visible from the front)

## Smarts heritage casement windows



Pos. 003, Quantity: 4 Bay Returns Job: Caroline Wood - Windows System: SMA Alitherm Heritage Square (W20170) Exterior View



Pos. 002, Quantity: 2 Lounge Side Job: Caroline Wood - Windows System: SMA Alitherm Heritage Square (W20170) Exterior View



Pos. 004, Quantity: 2 Bay Fronts Job: Caroline Wood - Windows System: SMA Alitherm Heritage Square (W20170) Exterior View