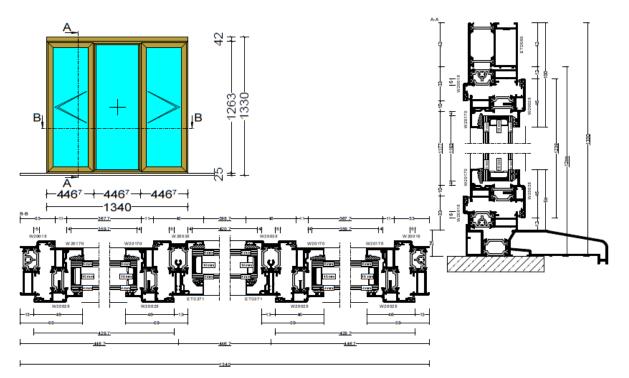

## Smarts heritage casement windows

Pos. 003, Quantity: 4 Bay Returns Job: Caroline Wood - Windows System: SMA Alitherm Heritage Square (W20170) Exterior View

Pos. 002, Quantity: 2 Lounge Side Job: Caroline Wood - Windows System: SMA Alitherm Heritage Square (W20170) Exterior View