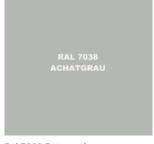

The proposed windows are 'Smart Systems' Aluminium heritage windows, manufactured by Hadleigh Glass ltd. The external colour required is 'Painswick Grey' which is RAL 7038

Ral 7038 Painswick