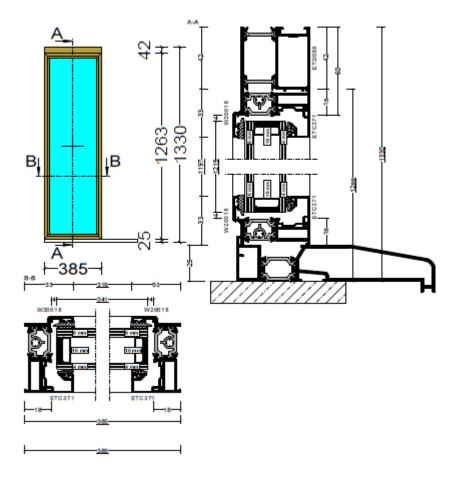

## Smarts heritage casement windows

Pos. 003, Quantity: 4 Bay Returns Job: Caroline Wood - Windows System: SMA Alitherm Heritage Square (W20170) Exterior View

Pos. 002, Quantity: 2 Lounge Side Job: Caroline Wood - Windows System: SMA Alitherm Heritage Square (W20170) Exterior View