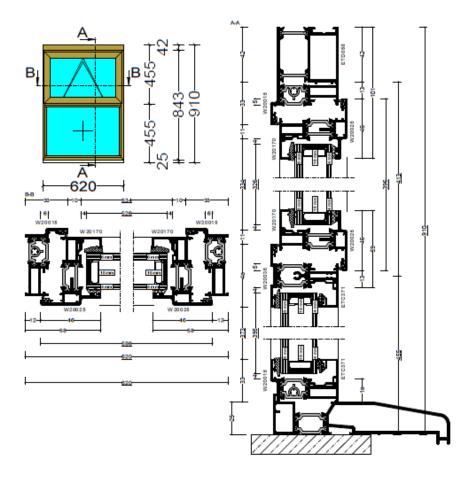

Pos. 004, Quantity: 2 Bay Fronts Job: Caroline Wood - Windows System: SMA Alitherm Heritage Square (W20170) Exterior View