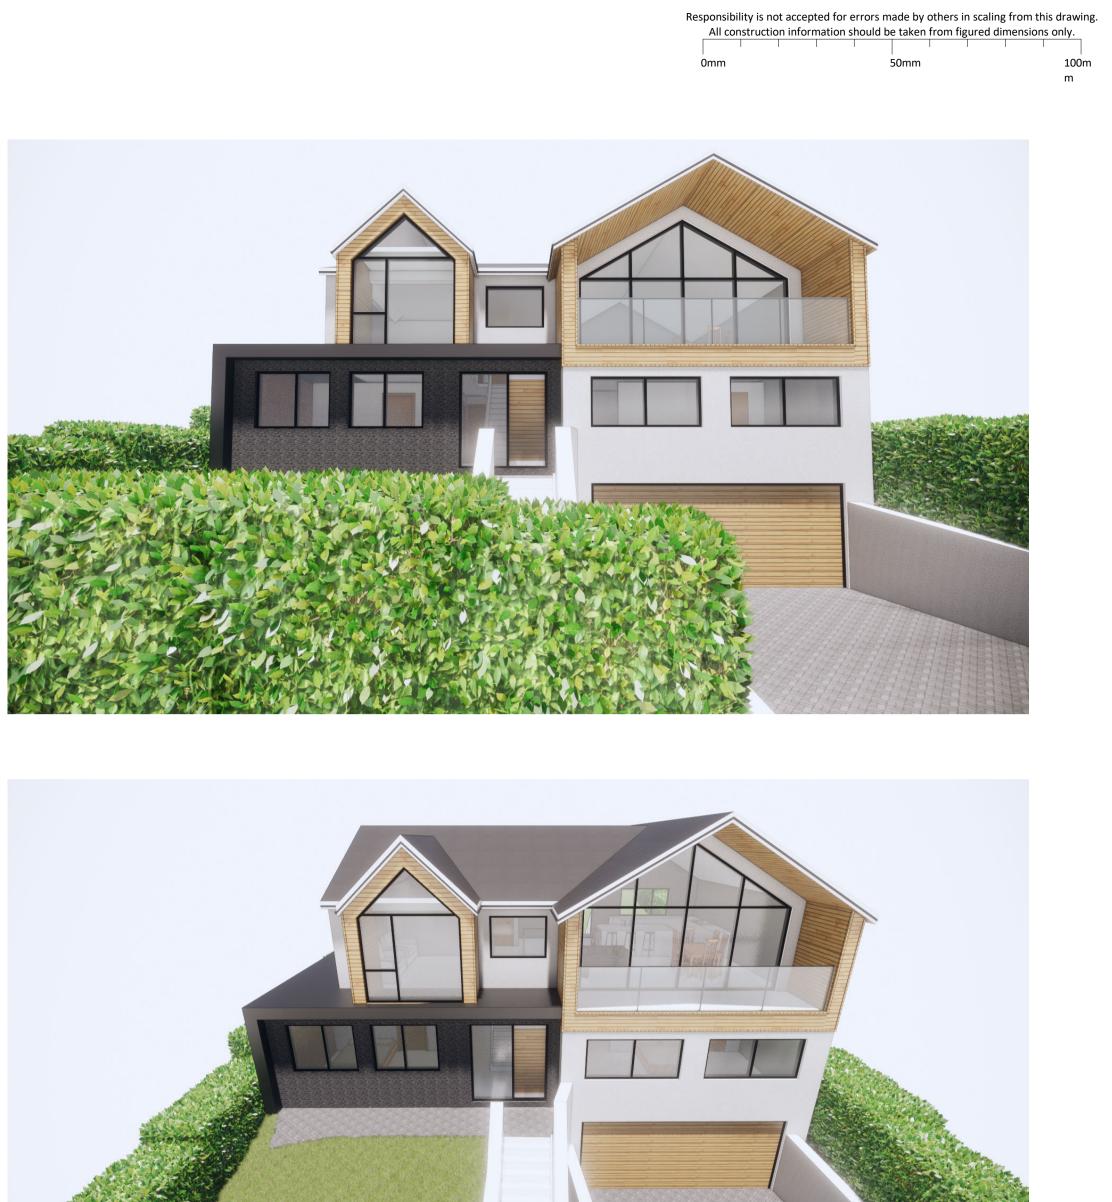

| NOTE: All measurements and spans to be checked on site and confirmed before fabrication and work commences. This drawing shows design intent only for all structural components. Structural Engineer to size/design all required structural components and provide calculations for Building Control approval before work commences. Structural Engineer and specialist designers to carry out own survey for Structural Component spans and sizes / specialist designs. |                                                                     |               |                               |   |  |
|--------------------------------------------------------------------------------------------------------------------------------------------------------------------------------------------------------------------------------------------------------------------------------------------------------------------------------------------------------------------------------------------------------------------------------------------------------------------------|---------------------------------------------------------------------|---------------|-------------------------------|---|--|
| All relevant statutory notices to be sent to local<br>Authority by builder at various stages of the<br>contract                                                                                                                                                                                                                                                                                                                                                          |                                                                     |               |                               |   |  |
| Owner to serve notice on adjacent neighbours<br>in accordance with the Party Wall Act 1996 at<br>lease 2 months before work commences.                                                                                                                                                                                                                                                                                                                                   |                                                                     |               |                               |   |  |
| Drawing: P10                                                                                                                                                                                                                                                                                                                                                                                                                                                             |                                                                     |               |                               |   |  |
| Project:                                                                                                                                                                                                                                                                                                                                                                                                                                                                 | Demolision of existing<br>bungalow and construct<br>of new property | tion          | \$                            | _ |  |
| Sheet -                                                                                                                                                                                                                                                                                                                                                                                                                                                                  | Proposed Concept<br>Images 1                                        | D             |                               | ς |  |
| Address:                                                                                                                                                                                                                                                                                                                                                                                                                                                                 | 37 Hillside Road,<br>Portishead, Bristol,<br>BS20 8EU               | ead, Bristol, |                               |   |  |
| Scale:                                                                                                                                                                                                                                                                                                                                                                                                                                                                   | NTS @ A1                                                            | Davies Ar     | Davies Architectural Services |   |  |
| Date:                                                                                                                                                                                                                                                                                                                                                                                                                                                                    | January 2021                                                        |               |                               |   |  |