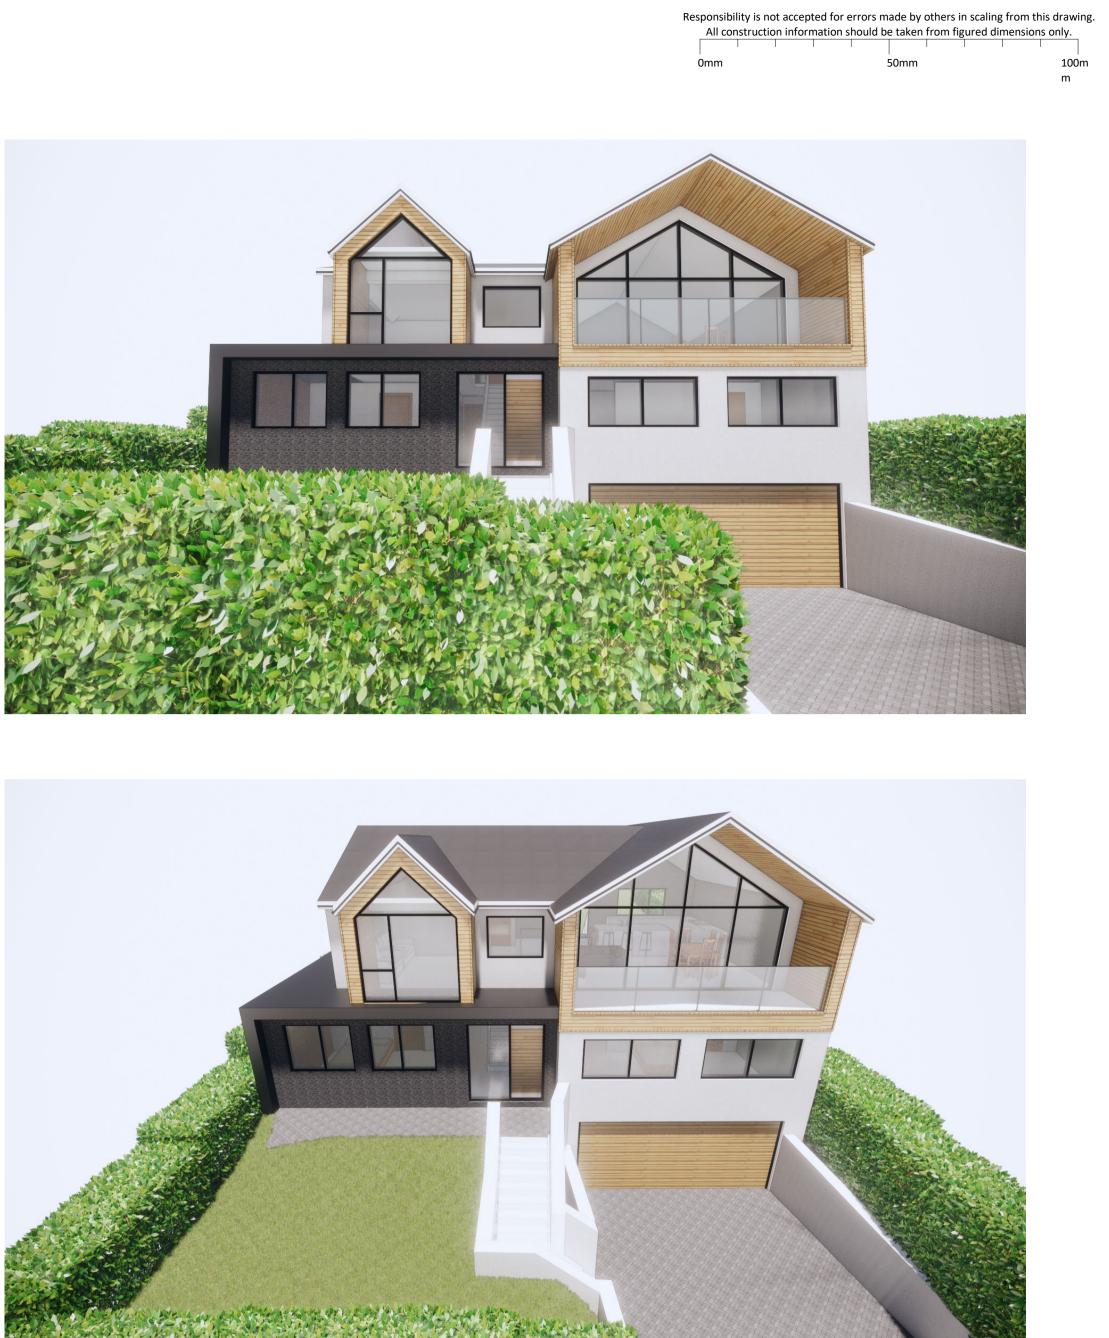

| NOTE: All measurements and spans to be checked on site and confirmed before fabrication and work commences. This drawing shows design intent only for all structural components. Structural Engineer to size/design all required structural components and provide calculations for Building Control approval before work commences. Structural Engineer and specialist designers to carry out own survey for Structural Component spans and sizes / specialist designs. |                                                                     |               |                               |   |  |
|--------------------------------------------------------------------------------------------------------------------------------------------------------------------------------------------------------------------------------------------------------------------------------------------------------------------------------------------------------------------------------------------------------------------------------------------------------------------------|---------------------------------------------------------------------|---------------|-------------------------------|---|--|
| All relevant statutory notices to be sent to local<br>Authority by builder at various stages of the<br>contract                                                                                                                                                                                                                                                                                                                                                          |                                                                     |               |                               |   |  |
| Owner to serve notice on adjacent neighbours<br>in accordance with the Party Wall Act 1996 at<br>lease 2 months before work commences.                                                                                                                                                                                                                                                                                                                                   |                                                                     |               |                               |   |  |
| Drawing: P10                                                                                                                                                                                                                                                                                                                                                                                                                                                             |                                                                     |               |                               |   |  |
| Project:                                                                                                                                                                                                                                                                                                                                                                                                                                                                 | Demolision of existing<br>bungalow and construct<br>of new property | tion          | \$                            | _ |  |
| Sheet -                                                                                                                                                                                                                                                                                                                                                                                                                                                                  | Proposed Concept<br>Images 1                                        | D             |                               | ς |  |
| Address:                                                                                                                                                                                                                                                                                                                                                                                                                                                                 | 37 Hillside Road,<br>Portishead, Bristol,<br>BS20 8EU               | ead, Bristol, |                               |   |  |
| Scale:                                                                                                                                                                                                                                                                                                                                                                                                                                                                   | NTS @ A1                                                            | Davies Ar     | Davies Architectural Services |   |  |
| Date:                                                                                                                                                                                                                                                                                                                                                                                                                                                                    | January 2021                                                        |               |                               |   |  |