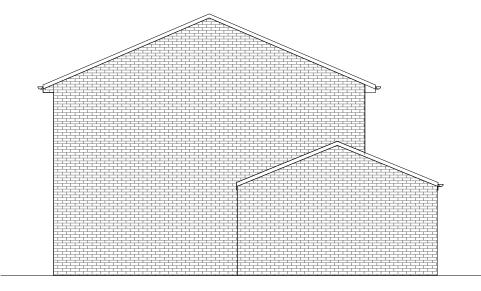

title Plans, as existing

NOTES:

| _     |                      |  |
|-------|----------------------|--|
| 7.00m |                      |  |
| 4.92m |                      |  |
| 3.63m |                      |  |
| 2.34m |                      |  |
| 0.00m | Front Elevation West |  |

Side Elevation North

Elevations, as existing

NOTES: