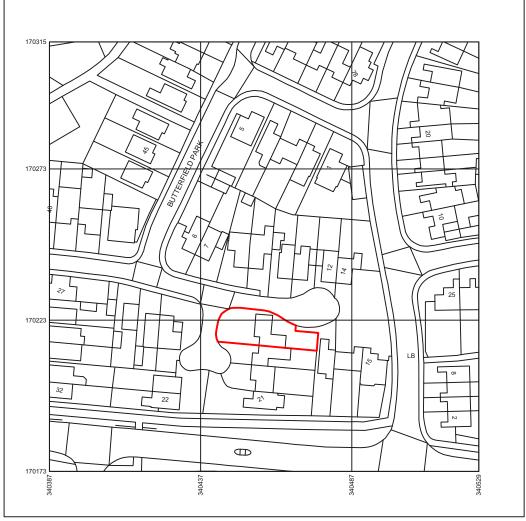

01856 898 022 www.UKPlanningMaps.com

Produced on 18 March 2021 from the Ordnance Survey National Geographic Database and incorporating surveyed revision available at this date. This map shows the area bounded by 340387 170173,340529 170173,340529 170315,340387 170315,340387 170173
Reproduction in whole or part is prohibited without the prior permission of Ordnance Survey.
Crown copyright 2021. Supplied by copia ld trading as UKPlanningMaps.com a licensed Ordnance Survey partner (100054135).
Data licence expires 18 March 2022. Unique plan reference: v2c/595494/807768

## Tom Gibson Architecture

e-mail: tomgibsonarchitecture@gmail.com web: www.tomgibsonarchitecture.com tel: 07809223560

client Mr A. Radiar

address 18 Butterfield Park, Clevedon,

BS21 5ED

project Extension and reconfiguration

Site Location Plan

NOTES:

All dimensions are to be checked on site prior to the commencement of work and any discrepancies are to be reported to the principle designer. This drawing is the copyright of Tom Gibson Architecture and may not be reproduced without permission.