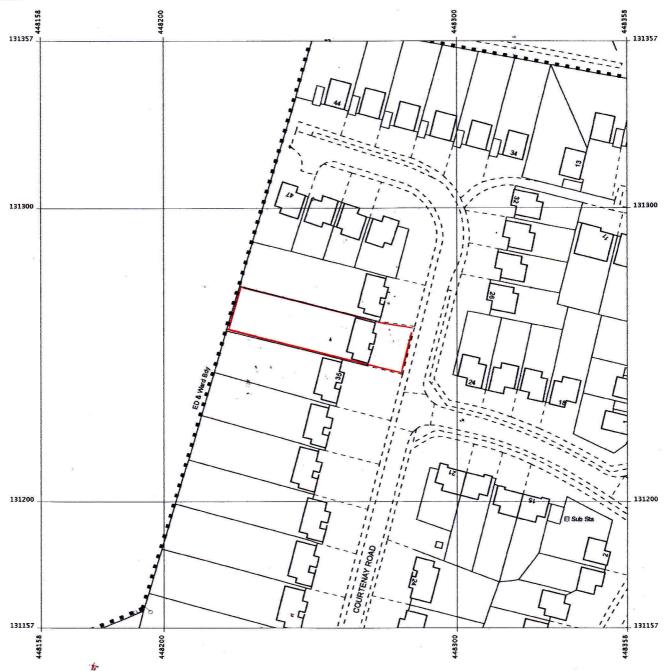

37, Courtenay Rd, Winchester SO23 7ER

Supplied by: Latitude Mapping Ltd Reference: Ol701547 Centre coordinates: 448258 131257