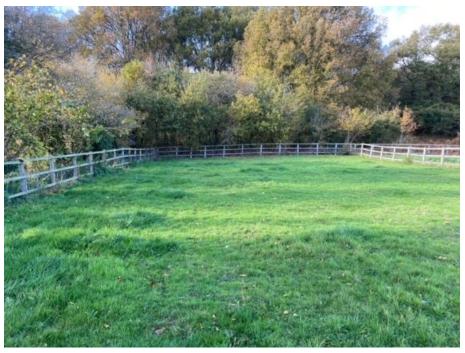

## **Accompanying Photo Sheet**

1. General view looking North from the East corner of paddock

2. General view looking North from West corner of paddock

3. General view from West corner looking South back towards stable block and properties

4. General view from East corner looking South back towards stable block and properties

5. General view showing effective screening offered by existing vegetation even in late Autumn

6. General view of screening from main paddock and existing post and rail fencing in place to delineate current paddock (meaning little material change to current boundaries or style)