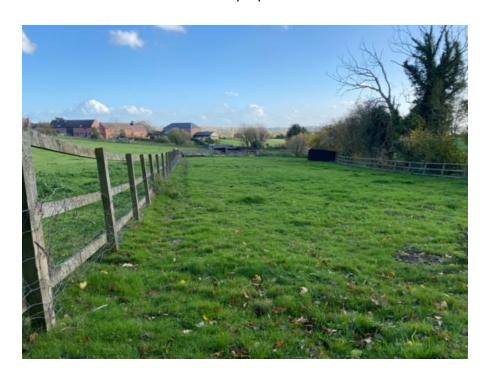

4. General view from East corner looking South back towards stable block and properties

5. General view showing effective screening offered by existing vegetation even in late Autumn

6. General view of screening from main paddock and existing post and rail fencing in place to delineate current paddock (meaning little material change to current boundaries or style)