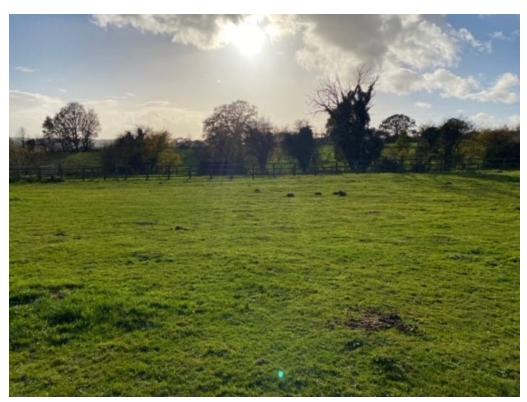

4. General view from East corner looking South back towards stable block and properties

5. General view showing effective screening offered by existing vegetation even in late Autumn

6. General view of screening from main paddock and existing post and rail fencing in place to delineate current paddock (meaning little material change to current boundaries or style)

7. General view demonstrating proposed location at base of slope providing further natural screening