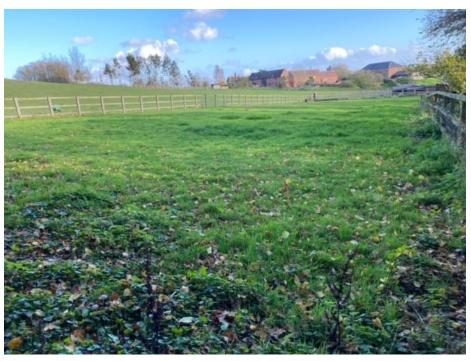

4. General view from East corner looking South back towards stable block and properties

5. General view showing effective screening offered by existing vegetation even in late Autumn

6. General view of screening from main paddock and existing post and rail fencing in place to delineate current paddock (meaning little material change to current boundaries or style)