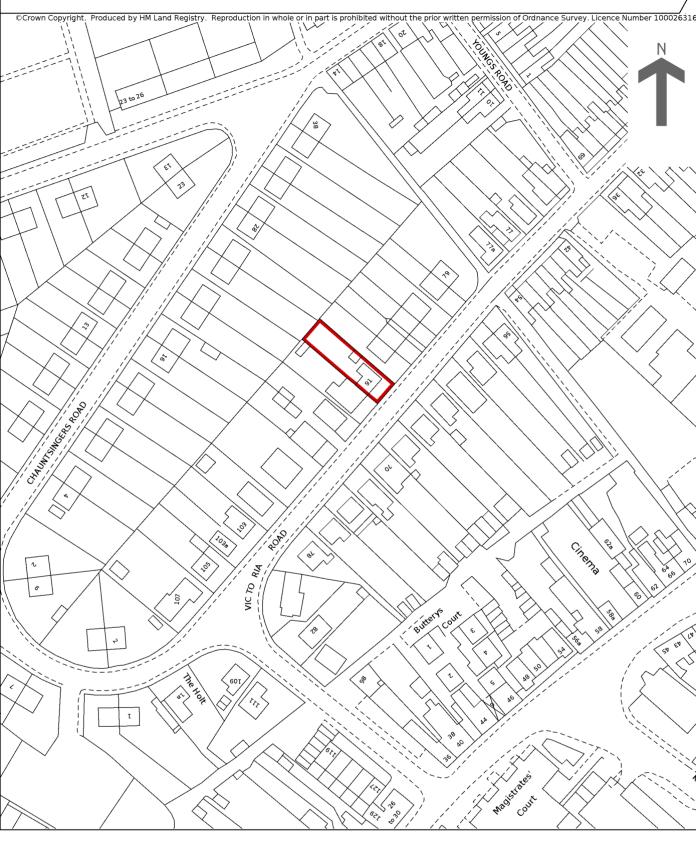

Title number HP583523
Ordnance Survey map reference SU7139NE
Scale 1:1250 enlarged from 1:2500
Administrative area Hampshire : East
Hampshire

This is a copy of the title plan on 13 APR 2021 at 17:26:46. This copy does not take account of any application made after that time even if still pending in HM Land Registry when this copy was issued.

HM Land Registry endeavours to maintain high quality and scale accuracy of title plan images. The quality and accuracy of any print will depend on your printer, your computer and its print settings. This title plan shows the general position, not the exact line, of the boundaries. It may be subject to distortions in scale. Measurements scaled from this plan may not match measurements between the same points on the ground.