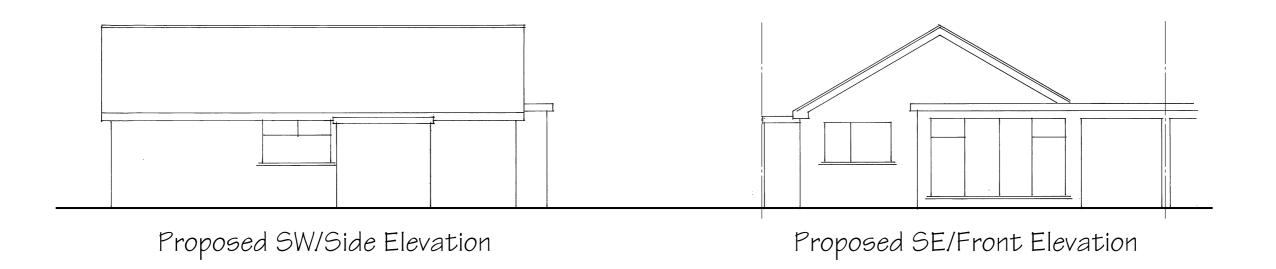

Proposed Loft Conversion 81 Sutton Road Waterlooville For Mr & Mrs Gray Scale - 1:100 at Page Size A3 Date - February 2021