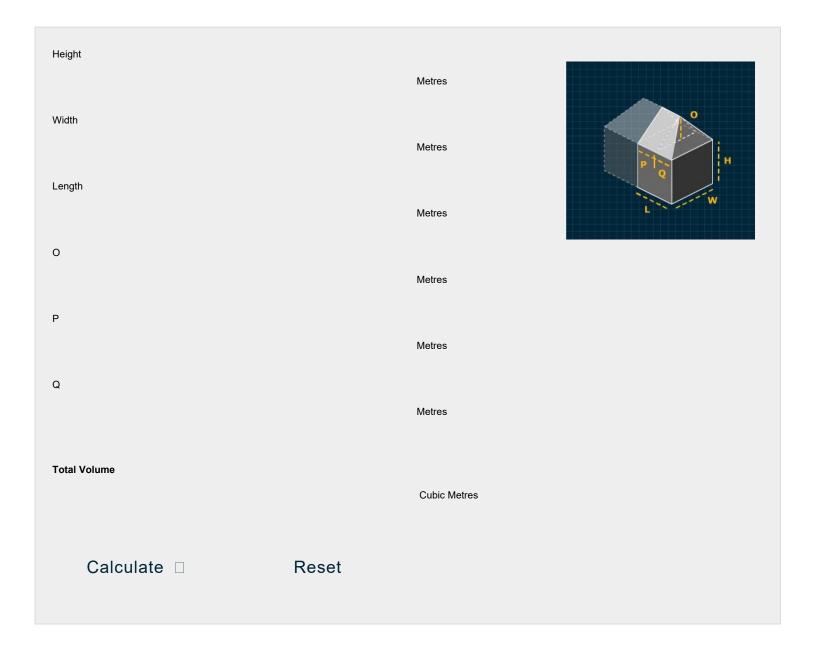

## Volume calculator (pitched roof, one end hip)

Enter the measurements in the fields below and then click the "Calculate" button. Results are shown in the "Total Volume" field.

The volume calculator provides the total volume of the element that is illustrated in the image and defined by the measurements shown.