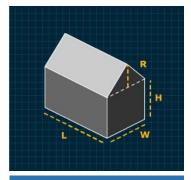

## Volume calculator (pitched roof, one end hip)

Enter the measurements in the fields below and then click the "Calculate" button. Results are shown in the "Total Volume" field.

The volume calculator provides the total volume of the element that is illustrated in the image and defined by the measurements shown.