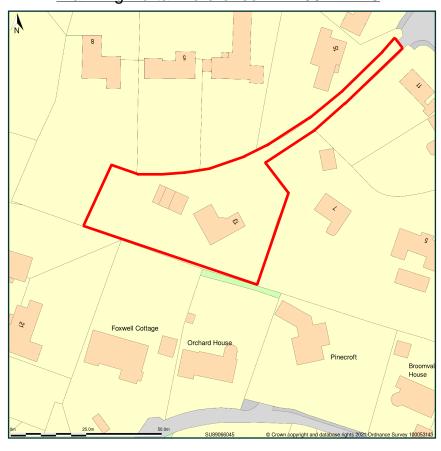

## 13, Lime Avenue, Camberley, Surrey, GU15 2BS Planning Portal Reference - PP-09441215

Site Plan shows area bounded by: 488997.78, 160388.57 489139.2, 160529.99 (at a scale of 1:1250), OSGridRef: SU89066045. The representation of a road, track or path is no evidence of a right of way. The representation of features as lines is no evidence of a property boundary.